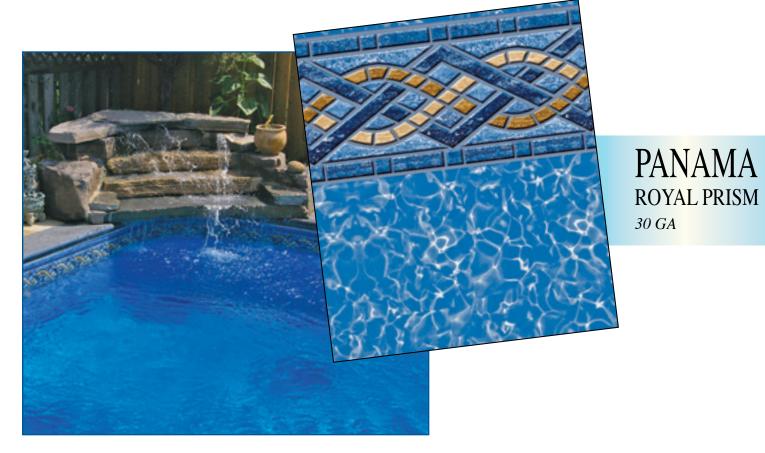

PANAMA / ROYAL PRISM

30 GA - MEDIUM

TERRAZZO / CORAL 30 GA - MEDIUM

VINTAGE MOSAIC / BLUE MOSAIC 30 GA - MEDIUM