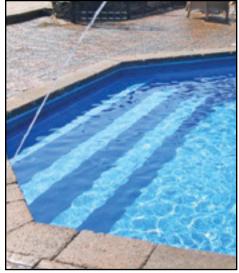

### Built-In Beautiful Vinyl Over Step Systems

Look how easy it is to add PIZZAZZ to any new or existing pool. Our Vinyl Over Steps system can be used in any type of vinyl lined pool – polymer wall, steel wall, concrete, or fibreglass.

Consider our Vinyl Over Steps system for a beautiful uninterrupted liner pattern across your pool, and to build steps customized to your design specifications. Ask your dealer for details.

### From Simple to Sophisticated

FEATURING BLUE MOSAIC AND FULL VINYL OVER STEEL STEPS

FEATURING DEEP BLUE FUSION WITH VINYL OVER STEEL STEPS