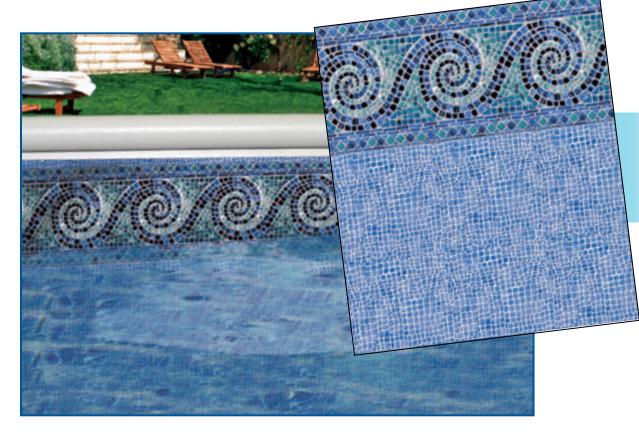

### Built-In Beautiful Vinyl Over Step Systems

Look how easy it is to add PIZZAZZ to any new or existing pool. Our Vinyl Over Steps system can be used in any type of vinyl lined pool – polymer wall, steel wall, concrete, or fibreglass.

Consider our Vinyl Over Steps system for a beautiful uninterrupted liner pattern across your pool, and to build steps customized to your design specifications. Ask your dealer for details.

### From Simple to Sophisticated

FEATURING BLUE MOSAIC AND FULL VINYL OVER STEEL STEPS

FEATURING DEEP BLUE FUSION WITH VINYL OVER STEEL STEPS