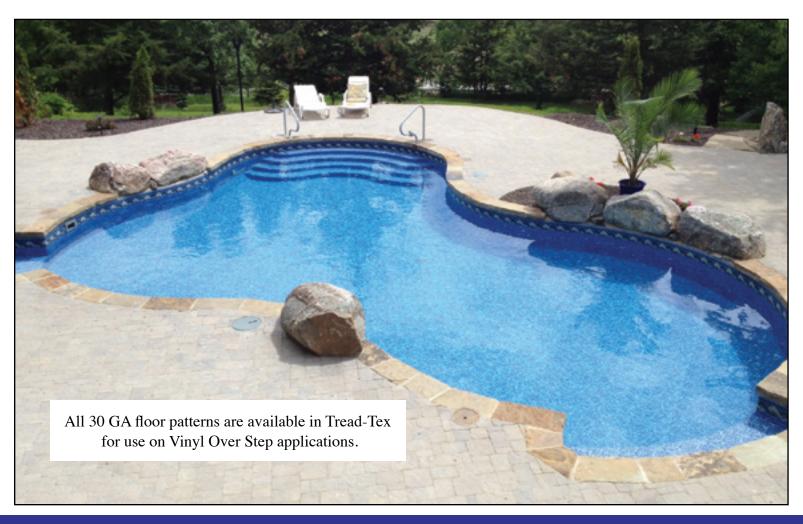

### 2019 VINYL LINER FULL FLOOR SELECTIONS

Featuring [

**ULTREEAM**°

Standard on every Latham Liner!

The strongest seams you'll never see! Over 500,000 installs!

All 30 GA full print liners (no tile borders) are available with no additional full floor print up charge. All floor patterns are available in Tread-Tex for vinyl over step applications.