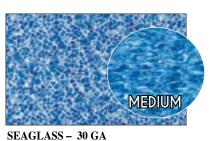

COURTSTONE NATURAL GREY 30 GA

COURTSTONE
BLUE
NATURAL BLUE

30 GA

HAMPTON SEAGLASS 30 GA

COVENTRY
PRISM
30 GA

INDIGO MARBLE
BLUE GRANITE
30 & 40 GA

LEGENDS
DEEP BLUE FUSION
30 GA

MOUNTAIN
TOP
BLUE MOSAIC
30 GA

30 GA - DARK

BAROLO / PRISM

30 GA - DARK

30 GA - DARK

SUMMERWAVE / DEEP BLUE FUSION 30 & 40 GA - DARK

30 GA - MEDIUM

HAMPTON / SEAGLASS 30 GA - MEDIUM

30 GA - MEDIUM