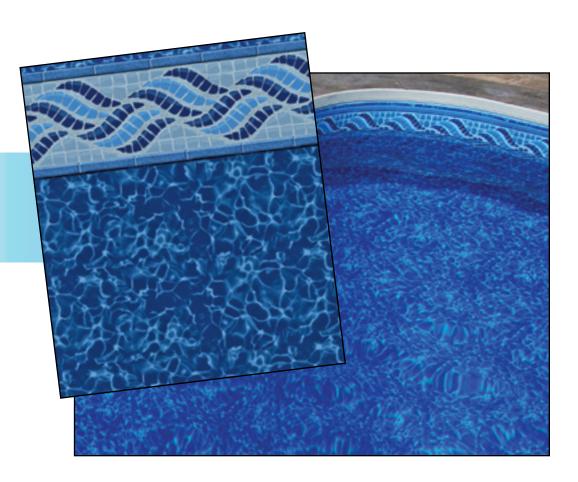

Standard on every Latham Liner.

The strongest seams you'll never see! Over 500,000 installs!

Standard pool liners present visible lines on the pool floor at the seams which ultimately detract from the beauty of the pool. Our innovative Ultra-Seam® technology elevates our liners to an entirely new category.

This exclusive process makes floor seams stronger and virtually invisible, so there's nothing that gets in the way of the picture perfect beauty of your pool! Standard on every Latham Liner.

For more information, ask your dealer about Ultra-Seam!