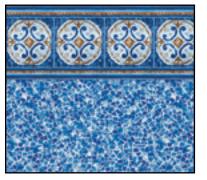

COURTSTONE NATURAL GREY 30 GA

COURTSTONE
BLUE
NATURAL BLUE

30 GA

HAMPTON SEAGLASS 30 GA

COVENTRY
PRISM
30 GA

INDIGO MARBLE
BLUE GRANITE
30 & 40 GA

LEGENDS
DEEP BLUE FUSION
30 GA

MOUNTAIN
TOP
BLUE MOSAIC
30 GA

30 GA - MEDIUM

INDIGO MARBLE / BLUE GRANITE 30 & 40 GA - DARK

COURTSTONE BLUE / NATURAL BLUE

30 GA - DARK

BALI / BLUE GRANITE

30 GA - DARK

LEGENDS / DEEP BLUE FUSION 30 GA - DARK

COVENTRY / PRISM