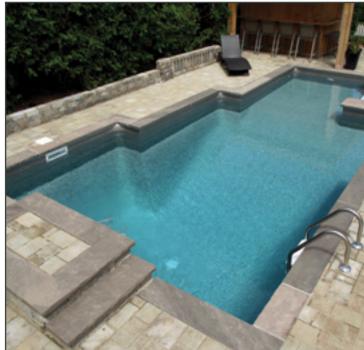

### Coordinated Vinyl Liners, Steps, and Spas

#### Multiple designs, sizes, and colours enable you to create your dream pool.

FULL FLOOR NATURAL GREY

BLUE GRANITE

## Coordinated Colours Many steps and spas

are available in:

What better way to coordinate your poolscape than by matching your liner pattern with the colour of your step or spa?

Latham offers vinyl liners that perfectly match our GREY and BLUE granite steps. Multiple designs, sizes, and colours enable you to create your dream pool.