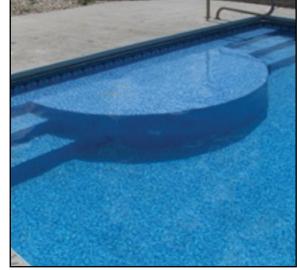

### Built-In Beautiful Vinyl Over Step Systems

Look how easy it is to add PIZZAZZ to any new or existing pool. Our Vinyl Over Steps system can be used in any type of vinyl lined pool – polymer wall, steel wall, concrete, or fibreglass.

Consider our Vinyl Over Steps system for a beautiful uninterrupted liner pattern across your pool, and to build steps customized to your design specifications. Ask your dealer for details.

### From Simple to Sophisticated

FEATURING BLUE MOSAIC AND FULL VINYL OVER STEEL STEPS

FEATURING DEEP BLUE FUSION WITH VINYL OVER STEEL STEPS