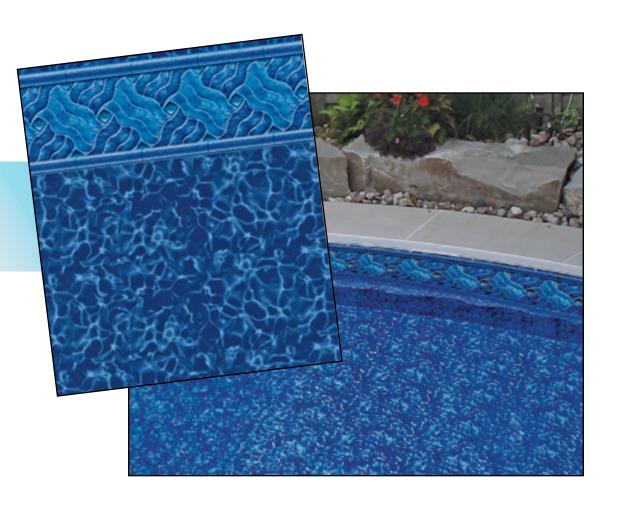

COURTSTONE NATURAL GREY 30 GA

COURTSTONE
BLUE
NATURAL BLUE

30 GA

HAMPTON SEAGLASS 30 GA

COVENTRY
PRISM
30 GA

INDIGO MARBLE
BLUE GRANITE
30 & 40 GA

LEGENDS
DEEP BLUE FUSION
30 GA

MOUNTAIN
TOP
BLUE MOSAIC
30 GA

30 GA - LIGHT

TAN SIERRA/GOLD PEBBLE

30 GA - LIGHT

Dark

Medium

NANTUCKET / BLUE SEASTONE

RENEGADE / BLUE MOSAIC

MOUNTAIN TOP/BLUE MOSAIC

### 2019 Vinyl Liner Selection Specifications

| Pattern Name                                                                                                                                                                                                                                                                                                                                                                                                                                                                                                                                                                                                                                                                                                                                                                                                                                                                                                                                                                                                                                                                                                                                                                                                                                                                                                                                                                                                                                                                                                                                                                                                                                                                                                                                                                                                                                                                                                                                                                                                                                                                                                                   | Floor Patterns                              | GA Wgt  | Tile Height | Shade  |
|--------------------------------------------------------------------------------------------------------------------------------------------------------------------------------------------------------------------------------------------------------------------------------------------------------------------------------------------------------------------------------------------------------------------------------------------------------------------------------------------------------------------------------------------------------------------------------------------------------------------------------------------------------------------------------------------------------------------------------------------------------------------------------------------------------------------------------------------------------------------------------------------------------------------------------------------------------------------------------------------------------------------------------------------------------------------------------------------------------------------------------------------------------------------------------------------------------------------------------------------------------------------------------------------------------------------------------------------------------------------------------------------------------------------------------------------------------------------------------------------------------------------------------------------------------------------------------------------------------------------------------------------------------------------------------------------------------------------------------------------------------------------------------------------------------------------------------------------------------------------------------------------------------------------------------------------------------------------------------------------------------------------------------------------------------------------------------------------------------------------------------|---------------------------------------------|---------|-------------|--------|
| Bali                                                                                                                                                                                                                                                                                                                                                                                                                                                                                                                                                                                                                                                                                                                                                                                                                                                                                                                                                                                                                                                                                                                                                                                                                                                                                                                                                                                                                                                                                                                                                                                                                                                                                                                                                                                                                                                                                                                                                                                                                                                                                                                           | Blue Granite                                | 30      | 9"          | Dark   |
| Barolo                                                                                                                                                                                                                                                                                                                                                                                                                                                                                                                                                                                                                                                                                                                                                                                                                                                                                                                                                                                                                                                                                                                                                                                                                                                                                                                                                                                                                                                                                                                                                                                                                                                                                                                                                                                                                                                                                                                                                                                                                                                                                                                         | Prism                                       | 30      | 10"         | Dark   |
| Capri                                                                                                                                                                                                                                                                                                                                                                                                                                                                                                                                                                                                                                                                                                                                                                                                                                                                                                                                                                                                                                                                                                                                                                                                                                                                                                                                                                                                                                                                                                                                                                                                                                                                                                                                                                                                                                                                                                                                                                                                                                                                                                                          | Fresco II                                   | 30      | 8-5/8"      | Light  |
| Charleston                                                                                                                                                                                                                                                                                                                                                                                                                                                                                                                                                                                                                                                                                                                                                                                                                                                                                                                                                                                                                                                                                                                                                                                                                                                                                                                                                                                                                                                                                                                                                                                                                                                                                                                                                                                                                                                                                                                                                                                                                                                                                                                     | Prism                                       | 30      | 9"          | Dark   |
| Colbalt Lake                                                                                                                                                                                                                                                                                                                                                                                                                                                                                                                                                                                                                                                                                                                                                                                                                                                                                                                                                                                                                                                                                                                                                                                                                                                                                                                                                                                                                                                                                                                                                                                                                                                                                                                                                                                                                                                                                                                                                                                                                                                                                                                   | Grey Mosaic                                 | 30      | 9"          | Light  |
| Courtstone                                                                                                                                                                                                                                                                                                                                                                                                                                                                                                                                                                                                                                                                                                                                                                                                                                                                                                                                                                                                                                                                                                                                                                                                                                                                                                                                                                                                                                                                                                                                                                                                                                                                                                                                                                                                                                                                                                                                                                                                                                                                                                                     | Natural Grey                                | 30      | 11"         | Light  |
| Courtstone Blue                                                                                                                                                                                                                                                                                                                                                                                                                                                                                                                                                                                                                                                                                                                                                                                                                                                                                                                                                                                                                                                                                                                                                                                                                                                                                                                                                                                                                                                                                                                                                                                                                                                                                                                                                                                                                                                                                                                                                                                                                                                                                                                | Natural Blue                                | 30      | 11"         | Dark   |
| Coventry                                                                                                                                                                                                                                                                                                                                                                                                                                                                                                                                                                                                                                                                                                                                                                                                                                                                                                                                                                                                                                                                                                                                                                                                                                                                                                                                                                                                                                                                                                                                                                                                                                                                                                                                                                                                                                                                                                                                                                                                                                                                                                                       | Prism                                       | 30      | 9"          | Dark   |
| Gulf Coast NEW                                                                                                                                                                                                                                                                                                                                                                                                                                                                                                                                                                                                                                                                                                                                                                                                                                                                                                                                                                                                                                                                                                                                                                                                                                                                                                                                                                                                                                                                                                                                                                                                                                                                                                                                                                                                                                                                                                                                                                                                                                                                                                                 | Tan Seastone                                | 30      | 10-1/2"     | Light  |
| Hampton                                                                                                                                                                                                                                                                                                                                                                                                                                                                                                                                                                                                                                                                                                                                                                                                                                                                                                                                                                                                                                                                                                                                                                                                                                                                                                                                                                                                                                                                                                                                                                                                                                                                                                                                                                                                                                                                                                                                                                                                                                                                                                                        | Seaglass                                    | 30      | 9-5/8"      | Medium |
| Indigo Marble                                                                                                                                                                                                                                                                                                                                                                                                                                                                                                                                                                                                                                                                                                                                                                                                                                                                                                                                                                                                                                                                                                                                                                                                                                                                                                                                                                                                                                                                                                                                                                                                                                                                                                                                                                                                                                                                                                                                                                                                                                                                                                                  | Blue Granite                                | 30 & 40 | 9-1/4"      | Dark   |
| Legends                                                                                                                                                                                                                                                                                                                                                                                                                                                                                                                                                                                                                                                                                                                                                                                                                                                                                                                                                                                                                                                                                                                                                                                                                                                                                                                                                                                                                                                                                                                                                                                                                                                                                                                                                                                                                                                                                                                                                                                                                                                                                                                        | Deep Blue Fusion                            | 30      | 9"          | Dark   |
| Marble Inlay                                                                                                                                                                                                                                                                                                                                                                                                                                                                                                                                                                                                                                                                                                                                                                                                                                                                                                                                                                                                                                                                                                                                                                                                                                                                                                                                                                                                                                                                                                                                                                                                                                                                                                                                                                                                                                                                                                                                                                                                                                                                                                                   | Crystal                                     | 30      | 9-1/2"      | Light  |
| Mountain Top                                                                                                                                                                                                                                                                                                                                                                                                                                                                                                                                                                                                                                                                                                                                                                                                                                                                                                                                                                                                                                                                                                                                                                                                                                                                                                                                                                                                                                                                                                                                                                                                                                                                                                                                                                                                                                                                                                                                                                                                                                                                                                                   | Blue Mosaic                                 | 30      | 8-7/8"      | Medium |
| Nantucket NEW                                                                                                                                                                                                                                                                                                                                                                                                                                                                                                                                                                                                                                                                                                                                                                                                                                                                                                                                                                                                                                                                                                                                                                                                                                                                                                                                                                                                                                                                                                                                                                                                                                                                                                                                                                                                                                                                                                                                                                                                                                                                                                                  | Blue Seastone                               | 30      | 10-1/2"     | Medium |
| Ocean Barolo                                                                                                                                                                                                                                                                                                                                                                                                                                                                                                                                                                                                                                                                                                                                                                                                                                                                                                                                                                                                                                                                                                                                                                                                                                                                                                                                                                                                                                                                                                                                                                                                                                                                                                                                                                                                                                                                                                                                                                                                                                                                                                                   | Natural Blue                                | 30      | 10"         | Dark   |
| Oxford                                                                                                                                                                                                                                                                                                                                                                                                                                                                                                                                                                                                                                                                                                                                                                                                                                                                                                                                                                                                                                                                                                                                                                                                                                                                                                                                                                                                                                                                                                                                                                                                                                                                                                                                                                                                                                                                                                                                                                                                                                                                                                                         | Electric Aquarius - Electric Blue Base Film | 30      | 8"          | Dark   |
| Pacific Tide                                                                                                                                                                                                                                                                                                                                                                                                                                                                                                                                                                                                                                                                                                                                                                                                                                                                                                                                                                                                                                                                                                                                                                                                                                                                                                                                                                                                                                                                                                                                                                                                                                                                                                                                                                                                                                                                                                                                                                                                                                                                                                                   | Prism                                       | 30      | 9-1/8"      | Dark   |
| Panama                                                                                                                                                                                                                                                                                                                                                                                                                                                                                                                                                                                                                                                                                                                                                                                                                                                                                                                                                                                                                                                                                                                                                                                                                                                                                                                                                                                                                                                                                                                                                                                                                                                                                                                                                                                                                                                                                                                                                                                                                                                                                                                         | Royal Prism                                 | 30      | 10"         | Medium |
| Renegade NEW                                                                                                                                                                                                                                                                                                                                                                                                                                                                                                                                                                                                                                                                                                                                                                                                                                                                                                                                                                                                                                                                                                                                                                                                                                                                                                                                                                                                                                                                                                                                                                                                                                                                                                                                                                                                                                                                                                                                                                                                                                                                                                                   | Blue Mosaic                                 | 30      | 9"          | Medium |
| Stonebraid                                                                                                                                                                                                                                                                                                                                                                                                                                                                                                                                                                                                                                                                                                                                                                                                                                                                                                                                                                                                                                                                                                                                                                                                                                                                                                                                                                                                                                                                                                                                                                                                                                                                                                                                                                                                                                                                                                                                                                                                                                                                                                                     | Royal Prism                                 | 30      | 8-1/2"      | Medium |
| Summerwave                                                                                                                                                                                                                                                                                                                                                                                                                                                                                                                                                                                                                                                                                                                                                                                                                                                                                                                                                                                                                                                                                                                                                                                                                                                                                                                                                                                                                                                                                                                                                                                                                                                                                                                                                                                                                                                                                                                                                                                                                                                                                                                     | Deep Blue Fusion                            | 30 & 40 | 9"          | Dark   |
| Tan Sierra                                                                                                                                                                                                                                                                                                                                                                                                                                                                                                                                                                                                                                                                                                                                                                                                                                                                                                                                                                                                                                                                                                                                                                                                                                                                                                                                                                                                                                                                                                                                                                                                                                                                                                                                                                                                                                                                                                                                                                                                                                                                                                                     | Gold Pebble                                 | 30      | 14"         | Light  |
| Terrazzo                                                                                                                                                                                                                                                                                                                                                                                                                                                                                                                                                                                                                                                                                                                                                                                                                                                                                                                                                                                                                                                                                                                                                                                                                                                                                                                                                                                                                                                                                                                                                                                                                                                                                                                                                                                                                                                                                                                                                                                                                                                                                                                       | Coral                                       | 30      | 10"         | Medium |
| Terrazzo NEW                                                                                                                                                                                                                                                                                                                                                                                                                                                                                                                                                                                                                                                                                                                                                                                                                                                                                                                                                                                                                                                                                                                                                                                                                                                                                                                                                                                                                                                                                                                                                                                                                                                                                                                                                                                                                                                                                                                                                                                                                                                                                                                   | Electric Aquarius - Electric Blue Base Film | 30      | 10"         | Dark   |
| Vintage Mosaic                                                                                                                                                                                                                                                                                                                                                                                                                                                                                                                                                                                                                                                                                                                                                                                                                                                                                                                                                                                                                                                                                                                                                                                                                                                                                                                                                                                                                                                                                                                                                                                                                                                                                                                                                                                                                                                                                                                                                                                                                                                                                                                 | Blue Mosaic                                 | 30      | 9"          | Medium |
| NEW for 2019                                                                                                                                                                                                                                                                                                                                                                                                                                                                                                                                                                                                                                                                                                                                                                                                                                                                                                                                                                                                                                                                                                                                                                                                                                                                                                                                                                                                                                                                                                                                                                                                                                                                                                                                                                                                                                                                                                                                                                                                                                                                                                                   | Pixel Blue Pearl Pearlscape Collection®     | 30      | Full Floor  | Medium |
| NEW for 2019                                                                                                                                                                                                                                                                                                                                                                                                                                                                                                                                                                                                                                                                                                                                                                                                                                                                                                                                                                                                                                                                                                                                                                                                                                                                                                                                                                                                                                                                                                                                                                                                                                                                                                                                                                                                                                                                                                                                                                                                                                                                                                                   | Onyx                                        | 30      | Full Floor  | Dark   |
| NEW for 2019                                                                                                                                                                                                                                                                                                                                                                                                                                                                                                                                                                                                                                                                                                                                                                                                                                                                                                                                                                                                                                                                                                                                                                                                                                                                                                                                                                                                                                                                                                                                                                                                                                                                                                                                                                                                                                                                                                                                                                                                                                                                                                                   | Urban Marble                                | 30      | Full Floor  | Light  |
| 4. All similificate examples are facility that in a surrous conduction of the surrous and a large examples and the surrous and |                                             |         |             |        |