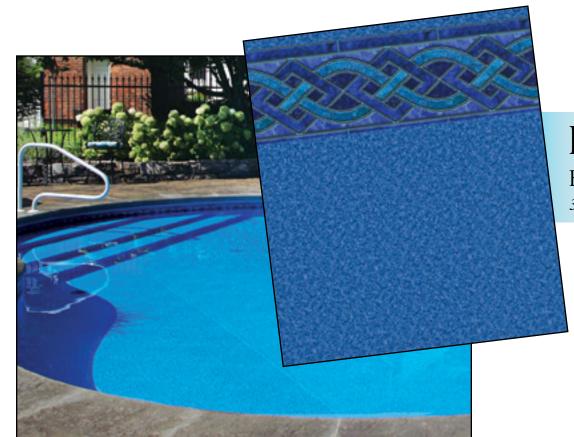

### <sup>®</sup> 2019 VINYL LINER PATTERN SELECTIONS

**Featuring** 

**NEW 2019** 

Electric Blue Base Film

TERRAZZO / ELECTRIC AQUARIUS

CHARLESTON / PRISM

30 GA - DARK

Standard on every Latham Liner!

#### MEDIUM SHADE LINER SELECTIONS

30 GA - MEDIUM

STONEBRAID / ROYAL PRISM

OXFORD / ELECTRIC AQUARIUS 30 GA – DARK

Electric Blue Base Film

PACIFIC TIDE / PRISM  $30 \, \text{GA} - \text{DARK}$ 

15