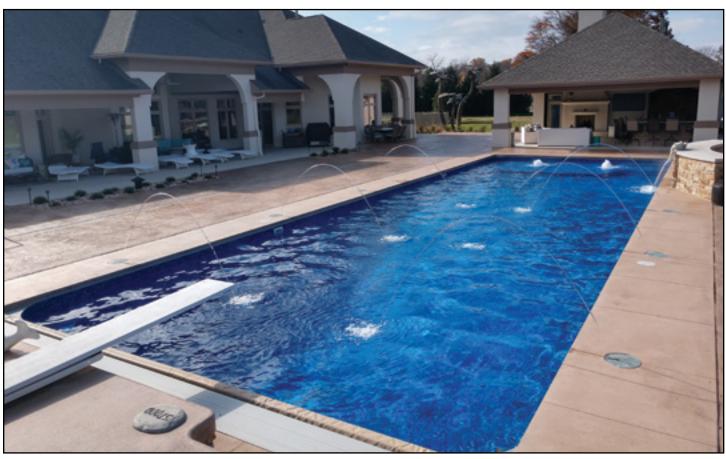

### Built-In Beautiful Vinyl Over Step Systems

Look how easy it is to add PIZZAZZ to any new or existing pool. Our Vinyl Over Steps system can be used in any type of vinyl lined pool – polymer wall, steel wall, concrete, or fibreglass.

Consider our Vinyl Over Steps system for a beautiful uninterrupted liner pattern across your pool, and to build steps customized to your design specifications. Ask your dealer for details.