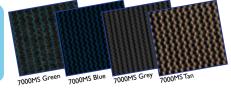

#### 9000MX™ **Max Shade** Mesh 20 Yr Warranty

9000MX Exclusive Design

\*7000MS Mesh U.S. Patent No. 6,886,187 - 98% Shade

#### **OUR SAFETY COVER DIFFERENCE...**

- Get your cover faster!
- ✓ Twice as fast as most manufacturers!
- Your cover fits better!
- ✓ Largest team of order and design experts in the industry – ensures your custom cover fits perfectly
- ✓ Spring design helps your cover fit tightly against the pool deck preventing leaves and debris from blowing into your pool
- ✓ Patented RDM (Reduced Deck Mount) System ensures that your cover can attach tightly even in tight locations
- ✓ Heavy Duty Stainless Steel Coil Springs standard on all covers
- More options!
- ✓ Colour options to compliment your backyard
- ✓ Three mesh and two solid options
- ✓ Standard mesh drain panel or optional cover pump
- Stronger fabric and seams!
- ✓ Special UV and mildew resistant formulas
- ✓ Double-folded seams The strongest seams on the planet
- ✓ Reinforced corners to prevent ripping under stress
- ✓ Durable Chafing strips Prevents rubbing and premature cover wear