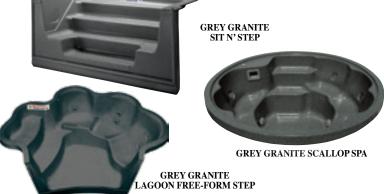

### Coordinated Vinyl Liners, Steps, and Spas

## Coordinated Colours Many steps and spas

are available in:

What better way to coordinate your poolscape than by matching your liner pattern with the colour of your step or spa?

Latham offers vinyl liners that perfectly match our GREY and BLUE granite steps. Multiple designs, sizes, and colours enable you to create your dream pool.