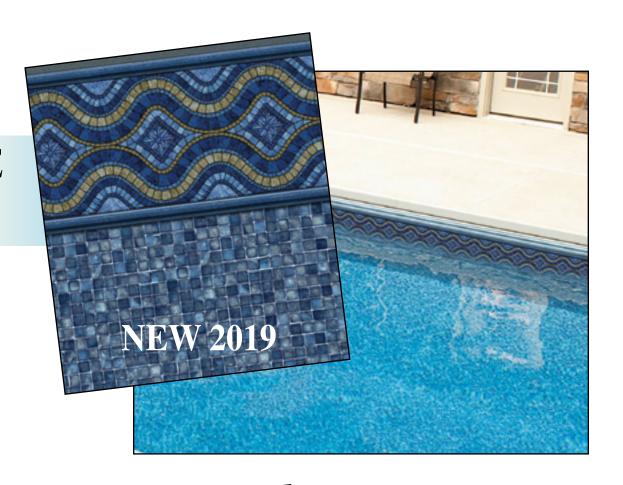

30 GA - MEDIUM

INDIGO MARBLE / BLUE GRANITE 30 & 40 GA - DARK

COURTSTONE BLUE / NATURAL BLUE

30 GA - DARK

BALI / BLUE GRANITE

30 GA - DARK

LEGENDS / DEEP BLUE FUSION 30 GA - DARK

COVENTRY / PRISM