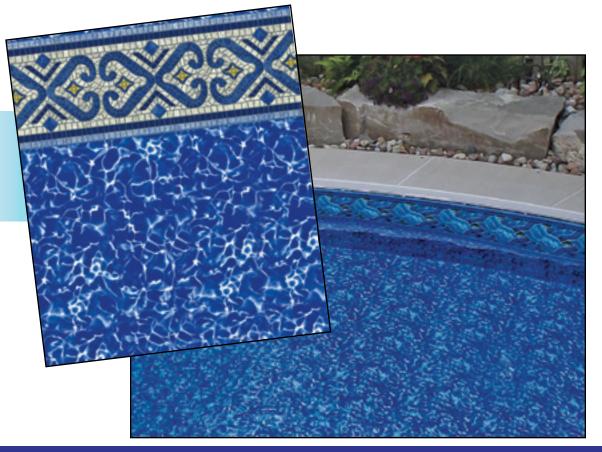

GULF COAST TAN SEASTONE 30 GA

NANTUCKET
BLUE SEASTONE
30 GA

RENEGADE **BLUE MOSAIC** 30 GA

5

**BAROLO PRISM** 30 GA

**CAPRI** FRESCO II 30 GA

COBALT LAKE **GREY MOSAIC** *30 GA* 

**CHARLESTON** PRISM 30 GA

COURTSTONE NATURAL GREY 30 GA

COURTSTONE
BLUE
NATURAL BLUE

30 GA

HAMPTON SEAGLASS 30 GA

COVENTRY
PRISM
30 GA

INDIGO MARBLE
BLUE GRANITE
30 & 40 GA

LEGENDS
DEEP BLUE FUSION
30 GA

MOUNTAIN
TOP
BLUE MOSAIC
30 GA

### 2019 Vinyl Liner Selection Specifications

| Pattern Name                                                                                                                                                                                                                                                                                                                                                                                                                                                                                                                                                                                                                                                                                                                                                                                                                                                                                                                                                                                                                                                                                                                                                                                                                                                                                                                                                                                                                                                                                                                                                                                                                                                                                                                                                                                                                                                                                                                                                                                                                                                                                                                   | Floor Patterns                              | GA Wgt  | Tile Height | Shade  |
|--------------------------------------------------------------------------------------------------------------------------------------------------------------------------------------------------------------------------------------------------------------------------------------------------------------------------------------------------------------------------------------------------------------------------------------------------------------------------------------------------------------------------------------------------------------------------------------------------------------------------------------------------------------------------------------------------------------------------------------------------------------------------------------------------------------------------------------------------------------------------------------------------------------------------------------------------------------------------------------------------------------------------------------------------------------------------------------------------------------------------------------------------------------------------------------------------------------------------------------------------------------------------------------------------------------------------------------------------------------------------------------------------------------------------------------------------------------------------------------------------------------------------------------------------------------------------------------------------------------------------------------------------------------------------------------------------------------------------------------------------------------------------------------------------------------------------------------------------------------------------------------------------------------------------------------------------------------------------------------------------------------------------------------------------------------------------------------------------------------------------------|---------------------------------------------|---------|-------------|--------|
| Bali                                                                                                                                                                                                                                                                                                                                                                                                                                                                                                                                                                                                                                                                                                                                                                                                                                                                                                                                                                                                                                                                                                                                                                                                                                                                                                                                                                                                                                                                                                                                                                                                                                                                                                                                                                                                                                                                                                                                                                                                                                                                                                                           | Blue Granite                                | 30      | 9"          | Dark   |
| Barolo                                                                                                                                                                                                                                                                                                                                                                                                                                                                                                                                                                                                                                                                                                                                                                                                                                                                                                                                                                                                                                                                                                                                                                                                                                                                                                                                                                                                                                                                                                                                                                                                                                                                                                                                                                                                                                                                                                                                                                                                                                                                                                                         | Prism                                       | 30      | 10"         | Dark   |
| Capri                                                                                                                                                                                                                                                                                                                                                                                                                                                                                                                                                                                                                                                                                                                                                                                                                                                                                                                                                                                                                                                                                                                                                                                                                                                                                                                                                                                                                                                                                                                                                                                                                                                                                                                                                                                                                                                                                                                                                                                                                                                                                                                          | Fresco II                                   | 30      | 8-5/8"      | Light  |
| Charleston                                                                                                                                                                                                                                                                                                                                                                                                                                                                                                                                                                                                                                                                                                                                                                                                                                                                                                                                                                                                                                                                                                                                                                                                                                                                                                                                                                                                                                                                                                                                                                                                                                                                                                                                                                                                                                                                                                                                                                                                                                                                                                                     | Prism                                       | 30      | 9"          | Dark   |
| Colbalt Lake                                                                                                                                                                                                                                                                                                                                                                                                                                                                                                                                                                                                                                                                                                                                                                                                                                                                                                                                                                                                                                                                                                                                                                                                                                                                                                                                                                                                                                                                                                                                                                                                                                                                                                                                                                                                                                                                                                                                                                                                                                                                                                                   | Grey Mosaic                                 | 30      | 9"          | Light  |
| Courtstone                                                                                                                                                                                                                                                                                                                                                                                                                                                                                                                                                                                                                                                                                                                                                                                                                                                                                                                                                                                                                                                                                                                                                                                                                                                                                                                                                                                                                                                                                                                                                                                                                                                                                                                                                                                                                                                                                                                                                                                                                                                                                                                     | Natural Grey                                | 30      | 11"         | Light  |
| Courtstone Blue                                                                                                                                                                                                                                                                                                                                                                                                                                                                                                                                                                                                                                                                                                                                                                                                                                                                                                                                                                                                                                                                                                                                                                                                                                                                                                                                                                                                                                                                                                                                                                                                                                                                                                                                                                                                                                                                                                                                                                                                                                                                                                                | Natural Blue                                | 30      | 11"         | Dark   |
| Coventry                                                                                                                                                                                                                                                                                                                                                                                                                                                                                                                                                                                                                                                                                                                                                                                                                                                                                                                                                                                                                                                                                                                                                                                                                                                                                                                                                                                                                                                                                                                                                                                                                                                                                                                                                                                                                                                                                                                                                                                                                                                                                                                       | Prism                                       | 30      | 9"          | Dark   |
| Gulf Coast NEW                                                                                                                                                                                                                                                                                                                                                                                                                                                                                                                                                                                                                                                                                                                                                                                                                                                                                                                                                                                                                                                                                                                                                                                                                                                                                                                                                                                                                                                                                                                                                                                                                                                                                                                                                                                                                                                                                                                                                                                                                                                                                                                 | Tan Seastone                                | 30      | 10-1/2"     | Light  |
| Hampton                                                                                                                                                                                                                                                                                                                                                                                                                                                                                                                                                                                                                                                                                                                                                                                                                                                                                                                                                                                                                                                                                                                                                                                                                                                                                                                                                                                                                                                                                                                                                                                                                                                                                                                                                                                                                                                                                                                                                                                                                                                                                                                        | Seaglass                                    | 30      | 9-5/8"      | Medium |
| Indigo Marble                                                                                                                                                                                                                                                                                                                                                                                                                                                                                                                                                                                                                                                                                                                                                                                                                                                                                                                                                                                                                                                                                                                                                                                                                                                                                                                                                                                                                                                                                                                                                                                                                                                                                                                                                                                                                                                                                                                                                                                                                                                                                                                  | Blue Granite                                | 30 & 40 | 9-1/4"      | Dark   |
| Legends                                                                                                                                                                                                                                                                                                                                                                                                                                                                                                                                                                                                                                                                                                                                                                                                                                                                                                                                                                                                                                                                                                                                                                                                                                                                                                                                                                                                                                                                                                                                                                                                                                                                                                                                                                                                                                                                                                                                                                                                                                                                                                                        | Deep Blue Fusion                            | 30      | 9"          | Dark   |
| Marble Inlay                                                                                                                                                                                                                                                                                                                                                                                                                                                                                                                                                                                                                                                                                                                                                                                                                                                                                                                                                                                                                                                                                                                                                                                                                                                                                                                                                                                                                                                                                                                                                                                                                                                                                                                                                                                                                                                                                                                                                                                                                                                                                                                   | Crystal                                     | 30      | 9-1/2"      | Light  |
| Mountain Top                                                                                                                                                                                                                                                                                                                                                                                                                                                                                                                                                                                                                                                                                                                                                                                                                                                                                                                                                                                                                                                                                                                                                                                                                                                                                                                                                                                                                                                                                                                                                                                                                                                                                                                                                                                                                                                                                                                                                                                                                                                                                                                   | Blue Mosaic                                 | 30      | 8-7/8"      | Medium |
| Nantucket NEW                                                                                                                                                                                                                                                                                                                                                                                                                                                                                                                                                                                                                                                                                                                                                                                                                                                                                                                                                                                                                                                                                                                                                                                                                                                                                                                                                                                                                                                                                                                                                                                                                                                                                                                                                                                                                                                                                                                                                                                                                                                                                                                  | Blue Seastone                               | 30      | 10-1/2"     | Medium |
| Ocean Barolo                                                                                                                                                                                                                                                                                                                                                                                                                                                                                                                                                                                                                                                                                                                                                                                                                                                                                                                                                                                                                                                                                                                                                                                                                                                                                                                                                                                                                                                                                                                                                                                                                                                                                                                                                                                                                                                                                                                                                                                                                                                                                                                   | Natural Blue                                | 30      | 10"         | Dark   |
| Oxford                                                                                                                                                                                                                                                                                                                                                                                                                                                                                                                                                                                                                                                                                                                                                                                                                                                                                                                                                                                                                                                                                                                                                                                                                                                                                                                                                                                                                                                                                                                                                                                                                                                                                                                                                                                                                                                                                                                                                                                                                                                                                                                         | Electric Aquarius - Electric Blue Base Film | 30      | 8"          | Dark   |
| Pacific Tide                                                                                                                                                                                                                                                                                                                                                                                                                                                                                                                                                                                                                                                                                                                                                                                                                                                                                                                                                                                                                                                                                                                                                                                                                                                                                                                                                                                                                                                                                                                                                                                                                                                                                                                                                                                                                                                                                                                                                                                                                                                                                                                   | Prism                                       | 30      | 9-1/8"      | Dark   |
| Panama                                                                                                                                                                                                                                                                                                                                                                                                                                                                                                                                                                                                                                                                                                                                                                                                                                                                                                                                                                                                                                                                                                                                                                                                                                                                                                                                                                                                                                                                                                                                                                                                                                                                                                                                                                                                                                                                                                                                                                                                                                                                                                                         | Royal Prism                                 | 30      | 10"         | Medium |
| Renegade NEW                                                                                                                                                                                                                                                                                                                                                                                                                                                                                                                                                                                                                                                                                                                                                                                                                                                                                                                                                                                                                                                                                                                                                                                                                                                                                                                                                                                                                                                                                                                                                                                                                                                                                                                                                                                                                                                                                                                                                                                                                                                                                                                   | Blue Mosaic                                 | 30      | 9"          | Medium |
| Stonebraid                                                                                                                                                                                                                                                                                                                                                                                                                                                                                                                                                                                                                                                                                                                                                                                                                                                                                                                                                                                                                                                                                                                                                                                                                                                                                                                                                                                                                                                                                                                                                                                                                                                                                                                                                                                                                                                                                                                                                                                                                                                                                                                     | Royal Prism                                 | 30      | 8-1/2"      | Medium |
| Summerwave                                                                                                                                                                                                                                                                                                                                                                                                                                                                                                                                                                                                                                                                                                                                                                                                                                                                                                                                                                                                                                                                                                                                                                                                                                                                                                                                                                                                                                                                                                                                                                                                                                                                                                                                                                                                                                                                                                                                                                                                                                                                                                                     | Deep Blue Fusion                            | 30 & 40 | 9"          | Dark   |
| Tan Sierra                                                                                                                                                                                                                                                                                                                                                                                                                                                                                                                                                                                                                                                                                                                                                                                                                                                                                                                                                                                                                                                                                                                                                                                                                                                                                                                                                                                                                                                                                                                                                                                                                                                                                                                                                                                                                                                                                                                                                                                                                                                                                                                     | Gold Pebble                                 | 30      | 14"         | Light  |
| Terrazzo                                                                                                                                                                                                                                                                                                                                                                                                                                                                                                                                                                                                                                                                                                                                                                                                                                                                                                                                                                                                                                                                                                                                                                                                                                                                                                                                                                                                                                                                                                                                                                                                                                                                                                                                                                                                                                                                                                                                                                                                                                                                                                                       | Coral                                       | 30      | 10"         | Medium |
| Terrazzo NEW                                                                                                                                                                                                                                                                                                                                                                                                                                                                                                                                                                                                                                                                                                                                                                                                                                                                                                                                                                                                                                                                                                                                                                                                                                                                                                                                                                                                                                                                                                                                                                                                                                                                                                                                                                                                                                                                                                                                                                                                                                                                                                                   | Electric Aquarius - Electric Blue Base Film | 30      | 10"         | Dark   |
| Vintage Mosaic                                                                                                                                                                                                                                                                                                                                                                                                                                                                                                                                                                                                                                                                                                                                                                                                                                                                                                                                                                                                                                                                                                                                                                                                                                                                                                                                                                                                                                                                                                                                                                                                                                                                                                                                                                                                                                                                                                                                                                                                                                                                                                                 | Blue Mosaic                                 | 30      | 9"          | Medium |
| NEW for 2019                                                                                                                                                                                                                                                                                                                                                                                                                                                                                                                                                                                                                                                                                                                                                                                                                                                                                                                                                                                                                                                                                                                                                                                                                                                                                                                                                                                                                                                                                                                                                                                                                                                                                                                                                                                                                                                                                                                                                                                                                                                                                                                   | Pixel Blue Pearl Pearlscape Collection®     | 30      | Full Floor  | Medium |
| NEW for 2019                                                                                                                                                                                                                                                                                                                                                                                                                                                                                                                                                                                                                                                                                                                                                                                                                                                                                                                                                                                                                                                                                                                                                                                                                                                                                                                                                                                                                                                                                                                                                                                                                                                                                                                                                                                                                                                                                                                                                                                                                                                                                                                   | Onyx                                        | 30      | Full Floor  | Dark   |
| NEW for 2019                                                                                                                                                                                                                                                                                                                                                                                                                                                                                                                                                                                                                                                                                                                                                                                                                                                                                                                                                                                                                                                                                                                                                                                                                                                                                                                                                                                                                                                                                                                                                                                                                                                                                                                                                                                                                                                                                                                                                                                                                                                                                                                   | Urban Marble                                | 30      | Full Floor  | Light  |
| 4. All similificate examples are facility that in a surrous conduction of the surrous and a large examples and the surrous and |                                             |         |             |        |