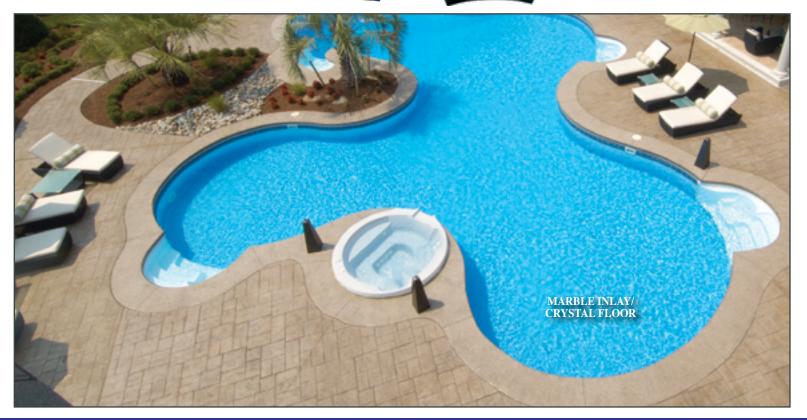

MARBLE INLAY
CRYSTAL
30 GA

11

OCEAN
BAROLO
NATURAL BLUE
30 GA

30 GA

#### LIGHT SHADE LINER SELECTIONS

GULF COAST / TAN SEASTONE 30 GA - LIGHT

COBALT LAKE / GREY MOSAIC

30 GA - LIGHT

MARBLE INLAY / CRYSTAL

30 GA - LIGHT

30 GA - LIGHT

COURTSTONE / NATURAL GREY