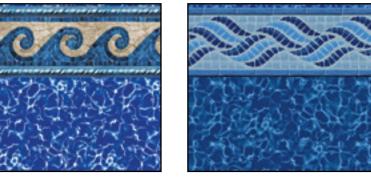

GULF COAST TAN SEASTONE 30 GA

NANTUCKET
BLUE SEASTONE
30 GA

RENEGADE **BLUE MOSAIC** 30 GA

5

**BAROLO PRISM** 30 GA

**CAPRI** FRESCO II 30 GA

COBALT LAKE **GREY MOSAIC** *30 GA* 

**CHARLESTON** PRISM 30 GA

COURTSTONE NATURAL GREY 30 GA

COURTSTONE
BLUE
NATURAL BLUE

30 GA

HAMPTON SEAGLASS 30 GA

COVENTRY
PRISM
30 GA

INDIGO MARBLE
BLUE GRANITE
30 & 40 GA

LEGENDS
DEEP BLUE FUSION
30 GA

MOUNTAIN
TOP
BLUE MOSAIC
30 GA