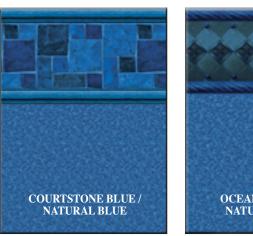

COURTSTONE NATURAL GREY 30 GA

COURTSTONE
BLUE
NATURAL BLUE

30 GA

HAMPTON SEAGLASS 30 GA

COVENTRY
PRISM
30 GA

INDIGO MARBLE
BLUE GRANITE
30 & 40 GA

LEGENDS
DEEP BLUE FUSION
30 GA

MOUNTAIN
TOP
BLUE MOSAIC
30 GA

30 GA - MEDIUM

INDIGO MARBLE / BLUE GRANITE 30 & 40 GA - DARK

COURTSTONE BLUE / NATURAL BLUE

30 GA - DARK

BALI / BLUE GRANITE

30 GA - DARK

LEGENDS / DEEP BLUE FUSION 30 GA - DARK

COVENTRY / PRISM