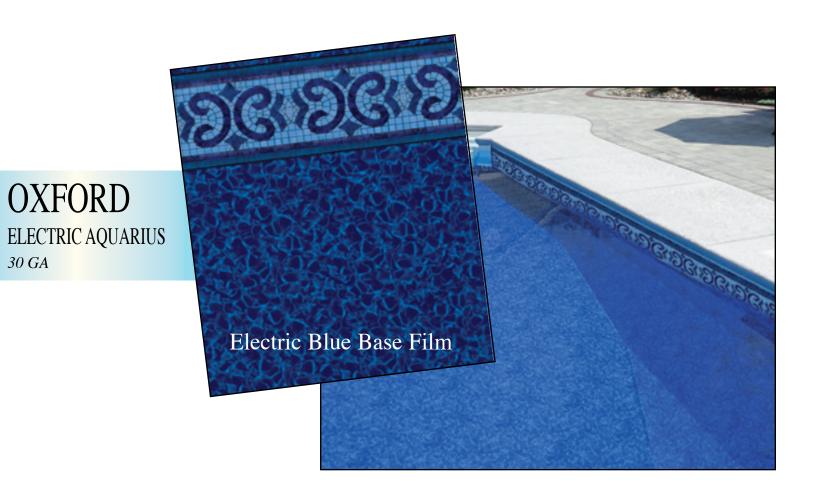

### <sup>®</sup> 2019 VINYL LINER PATTERN SELECTIONS

**Featuring** 

**NEW 2019** 

Electric Blue Base Film

TERRAZZO / ELECTRIC AQUARIUS

CHARLESTON / PRISM

30 GA - DARK

Standard on every Latham Liner!

#### MEDIUM SHADE LINER SELECTIONS

30 GA - MEDIUM

STONEBRAID / ROYAL PRISM

OXFORD / ELECTRIC AQUARIUS 30 GA – DARK

Electric Blue Base Film

PACIFIC TIDE / PRISM  $30 \, \text{GA} - \text{DARK}$ 

15