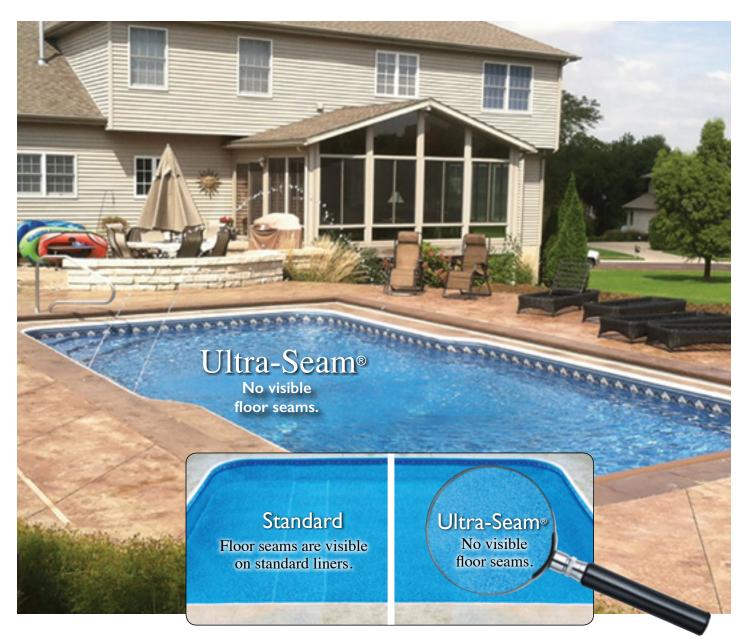

Standard on every Latham Liner.

The strongest seams you'll never see! Over 500,000 installs!

Standard pool liners present visible lines on the pool floor at the seams which ultimately detract from the beauty of the pool. Our innovative Ultra-Seam® technology elevates our liners to an entirely new category.

This exclusive process makes floor seams stronger and virtually invisible, so there's nothing that gets in the way of the picture perfect beauty of your pool! Standard on every Latham Liner.

For more information, ask your dealer about Ultra-Seam!