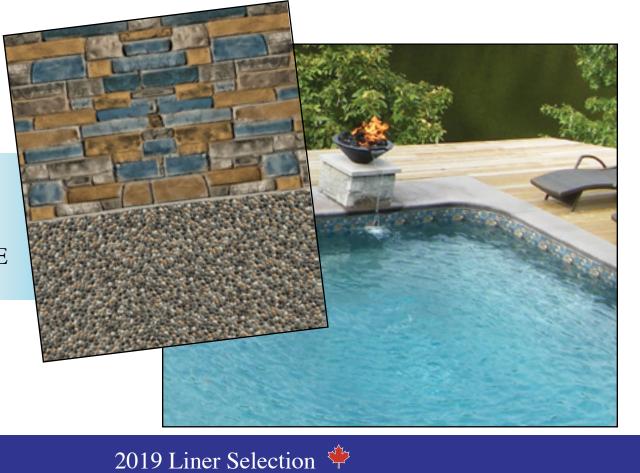

### 2019 VINYL LINER FULL FLOOR SELECTIONS

Featuring [

**ULTREEAM**°

Standard on every Latham Liner!

The strongest seams you'll never see! Over 500,000 installs!

All 30 GA full print liners (no tile borders) are available with no additional full floor print up charge. All floor patterns are available in Tread-Tex for vinyl over step applications.

All vinyl liner graphics are for illustration purposes only. It is recommended by the manufacturer to view an actual vinyl sample before ordering your liner.

2019 Liner Selection 🍄

Colour may vary from printed brochure.

The manufacturer reserves the right to change liner selections without notice.

SUMMERWAVE DEEP BLUE FUSION 30 & 40 GA

TERRAZZO CORAL 30 GA

TAN
SIERRA
GOLD PEBBLE
30 GA

VINTAGE MOSAIC BLUE MOSAIC 30 GA