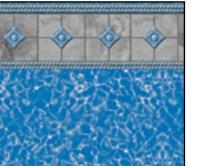

### Consider Choosing a Floor Pattern As Your Full Liner

TAN SEASTONE

BLUE SEASTONE

PIXEL BLUE PEARL

ONYX FLOOR

URBAN MARBLE FLOOR

ONYX FULL FLOOR

PIXEL BLUE PEARL FULL FLOOR IMAGE