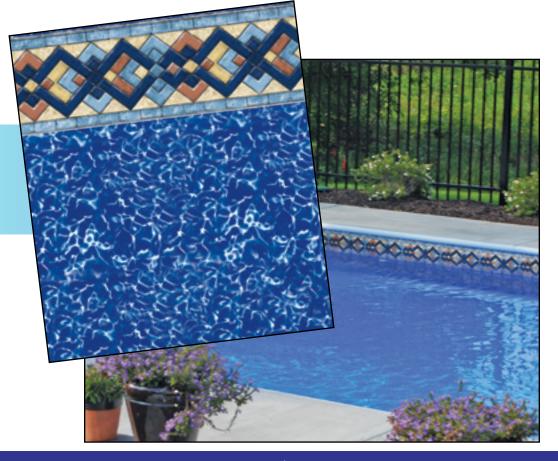

Standard on every Latham Liner.

The strongest seams you'll never see! Over 500,000 installs!

Standard pool liners present visible lines on the pool floor at the seams which ultimately detract from the beauty of the pool. Our innovative Ultra-Seam® technology elevates our liners to an entirely new category.

This exclusive process makes floor seams stronger and virtually invisible, so there's nothing that gets in the way of the picture perfect beauty of your pool! Standard on every Latham Liner.

For more information, ask your dealer about Ultra-Seam!