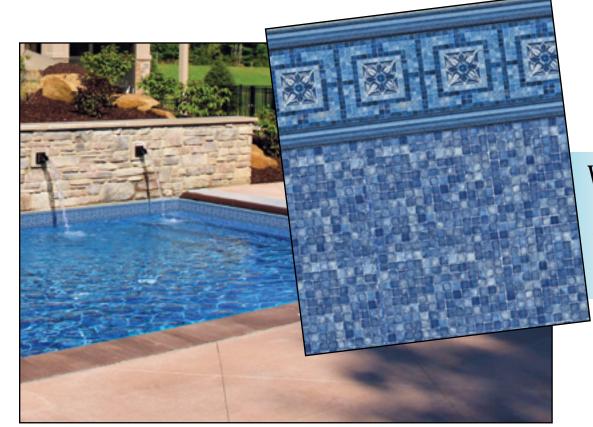

## Coordinated Colours Many steps and spas

are available in:

What better way to coordinate your poolscape than by matching your liner pattern with the colour of your step or spa?

Latham offers vinyl liners that perfectly match our GREY and BLUE granite steps. Multiple designs, sizes, and colours enable you to create your dream pool.