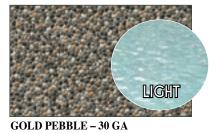

30 GA - LIGHT

TAN SIERRA/GOLD PEBBLE

30 GA - LIGHT

Dark

Medium

NANTUCKET / BLUE SEASTONE

RENEGADE / BLUE MOSAIC

MOUNTAIN TOP/BLUE MOSAIC

The manufacturer reserves the right to change liner selections without notice.

SUMMERWAVE DEEP BLUE FUSION 30 & 40 GA

TERRAZZO CORAL 30 GA

TAN
SIERRA
GOLD PEBBLE
30 GA

VINTAGE MOSAIC BLUE MOSAIC 30 GA

### 2019 Vinyl Liner Selection Specifications

| Pattern Name                                                                                                                                                                                                                                                                                                                                                                                                                                                                                                                                                                                                                                                                                                                                                                                                                                                                                                                                                                                                                                                                                                                                                                                                                                                                                                                                                                                                                                                                                                                                                                                                                                                                                                                                                                                                                                                                                                                                                                                                                                                                                                                   | Floor Patterns                              | GA Wgt  | Tile Height | Shade  |
|--------------------------------------------------------------------------------------------------------------------------------------------------------------------------------------------------------------------------------------------------------------------------------------------------------------------------------------------------------------------------------------------------------------------------------------------------------------------------------------------------------------------------------------------------------------------------------------------------------------------------------------------------------------------------------------------------------------------------------------------------------------------------------------------------------------------------------------------------------------------------------------------------------------------------------------------------------------------------------------------------------------------------------------------------------------------------------------------------------------------------------------------------------------------------------------------------------------------------------------------------------------------------------------------------------------------------------------------------------------------------------------------------------------------------------------------------------------------------------------------------------------------------------------------------------------------------------------------------------------------------------------------------------------------------------------------------------------------------------------------------------------------------------------------------------------------------------------------------------------------------------------------------------------------------------------------------------------------------------------------------------------------------------------------------------------------------------------------------------------------------------|---------------------------------------------|---------|-------------|--------|
| Bali                                                                                                                                                                                                                                                                                                                                                                                                                                                                                                                                                                                                                                                                                                                                                                                                                                                                                                                                                                                                                                                                                                                                                                                                                                                                                                                                                                                                                                                                                                                                                                                                                                                                                                                                                                                                                                                                                                                                                                                                                                                                                                                           | Blue Granite                                | 30      | 9"          | Dark   |
| Barolo                                                                                                                                                                                                                                                                                                                                                                                                                                                                                                                                                                                                                                                                                                                                                                                                                                                                                                                                                                                                                                                                                                                                                                                                                                                                                                                                                                                                                                                                                                                                                                                                                                                                                                                                                                                                                                                                                                                                                                                                                                                                                                                         | Prism                                       | 30      | 10"         | Dark   |
| Capri                                                                                                                                                                                                                                                                                                                                                                                                                                                                                                                                                                                                                                                                                                                                                                                                                                                                                                                                                                                                                                                                                                                                                                                                                                                                                                                                                                                                                                                                                                                                                                                                                                                                                                                                                                                                                                                                                                                                                                                                                                                                                                                          | Fresco II                                   | 30      | 8-5/8"      | Light  |
| Charleston                                                                                                                                                                                                                                                                                                                                                                                                                                                                                                                                                                                                                                                                                                                                                                                                                                                                                                                                                                                                                                                                                                                                                                                                                                                                                                                                                                                                                                                                                                                                                                                                                                                                                                                                                                                                                                                                                                                                                                                                                                                                                                                     | Prism                                       | 30      | 9"          | Dark   |
| Colbalt Lake                                                                                                                                                                                                                                                                                                                                                                                                                                                                                                                                                                                                                                                                                                                                                                                                                                                                                                                                                                                                                                                                                                                                                                                                                                                                                                                                                                                                                                                                                                                                                                                                                                                                                                                                                                                                                                                                                                                                                                                                                                                                                                                   | Grey Mosaic                                 | 30      | 9"          | Light  |
| Courtstone                                                                                                                                                                                                                                                                                                                                                                                                                                                                                                                                                                                                                                                                                                                                                                                                                                                                                                                                                                                                                                                                                                                                                                                                                                                                                                                                                                                                                                                                                                                                                                                                                                                                                                                                                                                                                                                                                                                                                                                                                                                                                                                     | Natural Grey                                | 30      | 11"         | Light  |
| Courtstone Blue                                                                                                                                                                                                                                                                                                                                                                                                                                                                                                                                                                                                                                                                                                                                                                                                                                                                                                                                                                                                                                                                                                                                                                                                                                                                                                                                                                                                                                                                                                                                                                                                                                                                                                                                                                                                                                                                                                                                                                                                                                                                                                                | Natural Blue                                | 30      | 11"         | Dark   |
| Coventry                                                                                                                                                                                                                                                                                                                                                                                                                                                                                                                                                                                                                                                                                                                                                                                                                                                                                                                                                                                                                                                                                                                                                                                                                                                                                                                                                                                                                                                                                                                                                                                                                                                                                                                                                                                                                                                                                                                                                                                                                                                                                                                       | Prism                                       | 30      | 9"          | Dark   |
| Gulf Coast NEW                                                                                                                                                                                                                                                                                                                                                                                                                                                                                                                                                                                                                                                                                                                                                                                                                                                                                                                                                                                                                                                                                                                                                                                                                                                                                                                                                                                                                                                                                                                                                                                                                                                                                                                                                                                                                                                                                                                                                                                                                                                                                                                 | Tan Seastone                                | 30      | 10-1/2"     | Light  |
| Hampton                                                                                                                                                                                                                                                                                                                                                                                                                                                                                                                                                                                                                                                                                                                                                                                                                                                                                                                                                                                                                                                                                                                                                                                                                                                                                                                                                                                                                                                                                                                                                                                                                                                                                                                                                                                                                                                                                                                                                                                                                                                                                                                        | Seaglass                                    | 30      | 9-5/8"      | Medium |
| Indigo Marble                                                                                                                                                                                                                                                                                                                                                                                                                                                                                                                                                                                                                                                                                                                                                                                                                                                                                                                                                                                                                                                                                                                                                                                                                                                                                                                                                                                                                                                                                                                                                                                                                                                                                                                                                                                                                                                                                                                                                                                                                                                                                                                  | Blue Granite                                | 30 & 40 | 9-1/4"      | Dark   |
| Legends                                                                                                                                                                                                                                                                                                                                                                                                                                                                                                                                                                                                                                                                                                                                                                                                                                                                                                                                                                                                                                                                                                                                                                                                                                                                                                                                                                                                                                                                                                                                                                                                                                                                                                                                                                                                                                                                                                                                                                                                                                                                                                                        | Deep Blue Fusion                            | 30      | 9"          | Dark   |
| Marble Inlay                                                                                                                                                                                                                                                                                                                                                                                                                                                                                                                                                                                                                                                                                                                                                                                                                                                                                                                                                                                                                                                                                                                                                                                                                                                                                                                                                                                                                                                                                                                                                                                                                                                                                                                                                                                                                                                                                                                                                                                                                                                                                                                   | Crystal                                     | 30      | 9-1/2"      | Light  |
| Mountain Top                                                                                                                                                                                                                                                                                                                                                                                                                                                                                                                                                                                                                                                                                                                                                                                                                                                                                                                                                                                                                                                                                                                                                                                                                                                                                                                                                                                                                                                                                                                                                                                                                                                                                                                                                                                                                                                                                                                                                                                                                                                                                                                   | Blue Mosaic                                 | 30      | 8-7/8"      | Medium |
| Nantucket NEW                                                                                                                                                                                                                                                                                                                                                                                                                                                                                                                                                                                                                                                                                                                                                                                                                                                                                                                                                                                                                                                                                                                                                                                                                                                                                                                                                                                                                                                                                                                                                                                                                                                                                                                                                                                                                                                                                                                                                                                                                                                                                                                  | Blue Seastone                               | 30      | 10-1/2"     | Medium |
| Ocean Barolo                                                                                                                                                                                                                                                                                                                                                                                                                                                                                                                                                                                                                                                                                                                                                                                                                                                                                                                                                                                                                                                                                                                                                                                                                                                                                                                                                                                                                                                                                                                                                                                                                                                                                                                                                                                                                                                                                                                                                                                                                                                                                                                   | Natural Blue                                | 30      | 10"         | Dark   |
| Oxford                                                                                                                                                                                                                                                                                                                                                                                                                                                                                                                                                                                                                                                                                                                                                                                                                                                                                                                                                                                                                                                                                                                                                                                                                                                                                                                                                                                                                                                                                                                                                                                                                                                                                                                                                                                                                                                                                                                                                                                                                                                                                                                         | Electric Aquarius - Electric Blue Base Film | 30      | 8"          | Dark   |
| Pacific Tide                                                                                                                                                                                                                                                                                                                                                                                                                                                                                                                                                                                                                                                                                                                                                                                                                                                                                                                                                                                                                                                                                                                                                                                                                                                                                                                                                                                                                                                                                                                                                                                                                                                                                                                                                                                                                                                                                                                                                                                                                                                                                                                   | Prism                                       | 30      | 9-1/8"      | Dark   |
| Panama                                                                                                                                                                                                                                                                                                                                                                                                                                                                                                                                                                                                                                                                                                                                                                                                                                                                                                                                                                                                                                                                                                                                                                                                                                                                                                                                                                                                                                                                                                                                                                                                                                                                                                                                                                                                                                                                                                                                                                                                                                                                                                                         | Royal Prism                                 | 30      | 10"         | Medium |
| Renegade NEW                                                                                                                                                                                                                                                                                                                                                                                                                                                                                                                                                                                                                                                                                                                                                                                                                                                                                                                                                                                                                                                                                                                                                                                                                                                                                                                                                                                                                                                                                                                                                                                                                                                                                                                                                                                                                                                                                                                                                                                                                                                                                                                   | Blue Mosaic                                 | 30      | 9"          | Medium |
| Stonebraid                                                                                                                                                                                                                                                                                                                                                                                                                                                                                                                                                                                                                                                                                                                                                                                                                                                                                                                                                                                                                                                                                                                                                                                                                                                                                                                                                                                                                                                                                                                                                                                                                                                                                                                                                                                                                                                                                                                                                                                                                                                                                                                     | Royal Prism                                 | 30      | 8-1/2"      | Medium |
| Summerwave                                                                                                                                                                                                                                                                                                                                                                                                                                                                                                                                                                                                                                                                                                                                                                                                                                                                                                                                                                                                                                                                                                                                                                                                                                                                                                                                                                                                                                                                                                                                                                                                                                                                                                                                                                                                                                                                                                                                                                                                                                                                                                                     | Deep Blue Fusion                            | 30 & 40 | 9"          | Dark   |
| Tan Sierra                                                                                                                                                                                                                                                                                                                                                                                                                                                                                                                                                                                                                                                                                                                                                                                                                                                                                                                                                                                                                                                                                                                                                                                                                                                                                                                                                                                                                                                                                                                                                                                                                                                                                                                                                                                                                                                                                                                                                                                                                                                                                                                     | Gold Pebble                                 | 30      | 14"         | Light  |
| Terrazzo                                                                                                                                                                                                                                                                                                                                                                                                                                                                                                                                                                                                                                                                                                                                                                                                                                                                                                                                                                                                                                                                                                                                                                                                                                                                                                                                                                                                                                                                                                                                                                                                                                                                                                                                                                                                                                                                                                                                                                                                                                                                                                                       | Coral                                       | 30      | 10"         | Medium |
| Terrazzo NEW                                                                                                                                                                                                                                                                                                                                                                                                                                                                                                                                                                                                                                                                                                                                                                                                                                                                                                                                                                                                                                                                                                                                                                                                                                                                                                                                                                                                                                                                                                                                                                                                                                                                                                                                                                                                                                                                                                                                                                                                                                                                                                                   | Electric Aquarius - Electric Blue Base Film | 30      | 10"         | Dark   |
| Vintage Mosaic                                                                                                                                                                                                                                                                                                                                                                                                                                                                                                                                                                                                                                                                                                                                                                                                                                                                                                                                                                                                                                                                                                                                                                                                                                                                                                                                                                                                                                                                                                                                                                                                                                                                                                                                                                                                                                                                                                                                                                                                                                                                                                                 | Blue Mosaic                                 | 30      | 9"          | Medium |
| NEW for 2019                                                                                                                                                                                                                                                                                                                                                                                                                                                                                                                                                                                                                                                                                                                                                                                                                                                                                                                                                                                                                                                                                                                                                                                                                                                                                                                                                                                                                                                                                                                                                                                                                                                                                                                                                                                                                                                                                                                                                                                                                                                                                                                   | Pixel Blue Pearl Pearlscape Collection®     | 30      | Full Floor  | Medium |
| NEW for 2019                                                                                                                                                                                                                                                                                                                                                                                                                                                                                                                                                                                                                                                                                                                                                                                                                                                                                                                                                                                                                                                                                                                                                                                                                                                                                                                                                                                                                                                                                                                                                                                                                                                                                                                                                                                                                                                                                                                                                                                                                                                                                                                   | Onyx                                        | 30      | Full Floor  | Dark   |
| NEW for 2019                                                                                                                                                                                                                                                                                                                                                                                                                                                                                                                                                                                                                                                                                                                                                                                                                                                                                                                                                                                                                                                                                                                                                                                                                                                                                                                                                                                                                                                                                                                                                                                                                                                                                                                                                                                                                                                                                                                                                                                                                                                                                                                   | Urban Marble                                | 30      | Full Floor  | Light  |
| 4. All similificate examples are facility that in a surrous conduction of the surrous and a large examples and the surrous and |                                             |         |             |        |