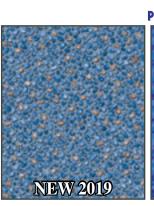

#### PEARLSCAPE™ COLLECTION with Pearlescent Inks

PIXEL BLUE PEARL 30 GA

BUTTERFLY EFFECT PEARL
30 GA

DISCO PEARL 30 GA

### Consider Choosing a Floor Pattern As Your Full Liner

TAN SEASTONE

BLUE SEASTONE

PIXEL BLUE PEARL

ONYX FLOOR

URBAN MARBLE FLOOR

ONYX FULL FLOOR

PIXEL BLUE PEARL FULL FLOOR IMAGE