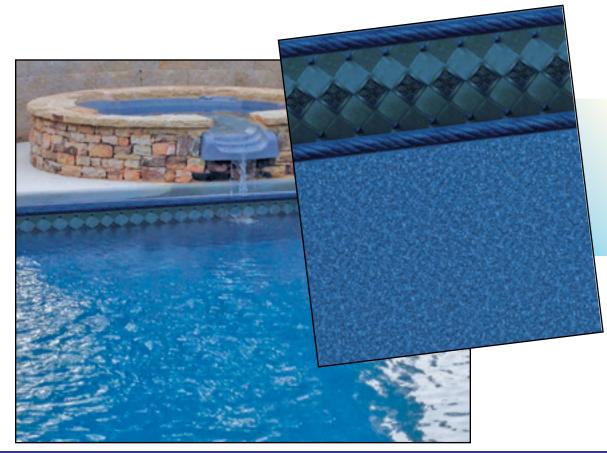

30 GA - MEDIUM

INDIGO MARBLE / BLUE GRANITE 30 & 40 GA - DARK

COURTSTONE BLUE / NATURAL BLUE

30 GA - DARK

BALI / BLUE GRANITE

30 GA - DARK

LEGENDS / DEEP BLUE FUSION 30 GA - DARK

COVENTRY / PRISM

30 GA - DARK

BAROLO / PRISM

30 GA - DARK

30 GA - DARK

SUMMERWAVE / DEEP BLUE FUSION 30 & 40 GA - DARK

30 GA - MEDIUM

HAMPTON / SEAGLASS 30 GA - MEDIUM

30 GA - MEDIUM