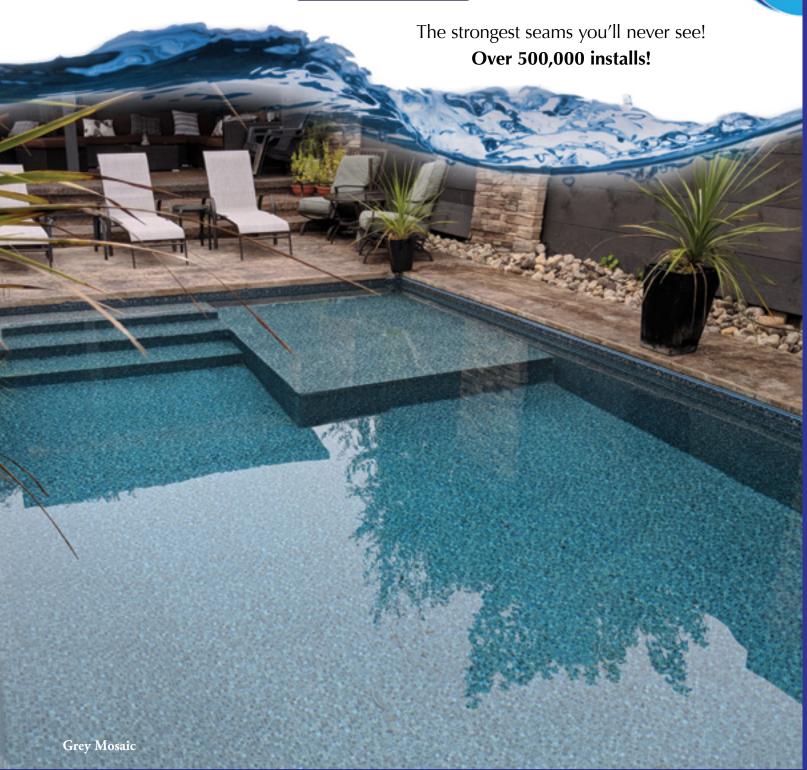

Standard on every Latham Liner.

The strongest seams you'll never see! Over 500,000 installs!

Standard pool liners present visible lines on the pool floor at the seams which ultimately detract from the beauty of the pool. Our innovative Ultra-Seam® technology elevates our liners to an entirely new category.

This exclusive process makes floor seams stronger and virtually invisible, so there's nothing that gets in the way of the picture perfect beauty of your pool! Standard on every Latham Liner.

For more information, ask your dealer about Ultra-Seam!

The strongest seams you'll never see! Over 500,000 installs!

DARK SHADE LINER SELECTIONS