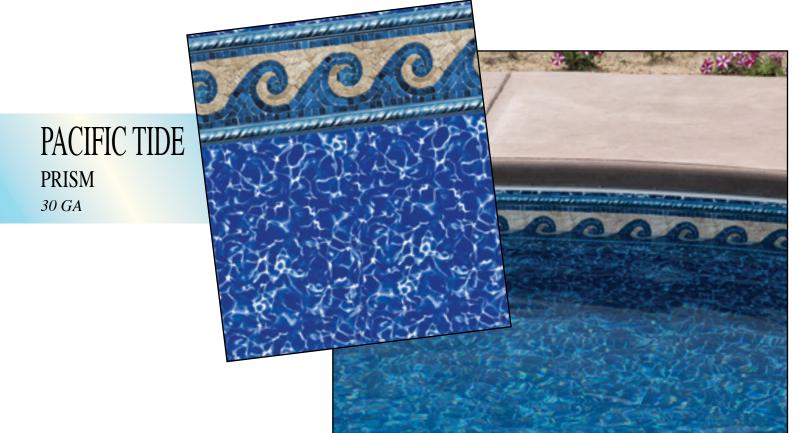

#### MEDIUM SHADE LINER SELECTIONS

30 GA - MEDIUM

STONEBRAID / ROYAL PRISM

OXFORD / ELECTRIC AQUARIUS 30 GA – DARK

Electric Blue Base Film

PACIFIC TIDE / PRISM  $30 \, \text{GA} - \text{DARK}$ 

15