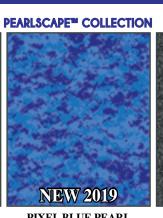

#### PEARLSCAPE™ COLLECTION with Pearlescent Inks

PIXEL BLUE PEARL 30 GA

BUTTERFLY EFFECT PEARL
30 GA

DISCO PEARL 30 GA

#### FEATURING OUR PEARLSCAPETM COLLECTION

Latham offers an extensive array of designer patterns.

The newest addition is our Pearlscape Collection.

Iridescent inks are introduced into our traditional vinyl liners and these iridescent inks create a luminous shimmer and sparkle in your pool.

The unique Pearlscape Collection liners are made from the best vinyl material available.

They are treated to resist algae growth and are UV resistant for a longer life.

FEATURING DISCO PEARL WITH VINYL OVER STEPS