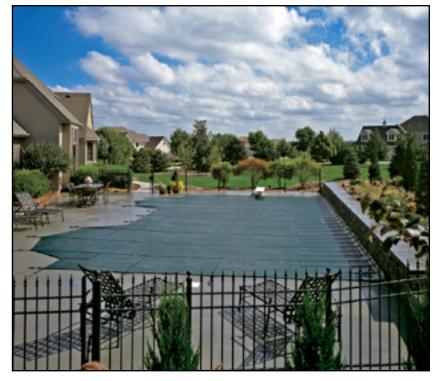

#### The Strongest Solid or Mesh Safety Covers

#### LATHAM POOLS SAFETY COVERS

A Latham mesh or solid safety cover is the strongest way to prevent children and pets from getting into your pool when you can't be there. Custom-built to fit your pool perfectly and manufactured from best-in-class materials, a Latham safety cover is the best protection available for your family and your pool investment!

#### WE MAKE IT STRONG TO **KEEP YOUR FAMILY SAFE!**

27

The stronger the cover, the safer the cover. Latham applies exclusive, patented design and manufacturing innovations to give our mesh and solid safety covers unmatched strength and durability. And because we build them better, we back them better, with our exclusive transferable warranty!