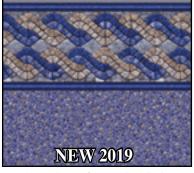

### <sup>®</sup> 2019 VINYL LINER PATTERN SELECTIONS

**Featuring** 

**NEW 2019** 

Electric Blue Base Film

TERRAZZO / ELECTRIC AQUARIUS

CHARLESTON / PRISM

30 GA - DARK

Standard on every Latham Liner!