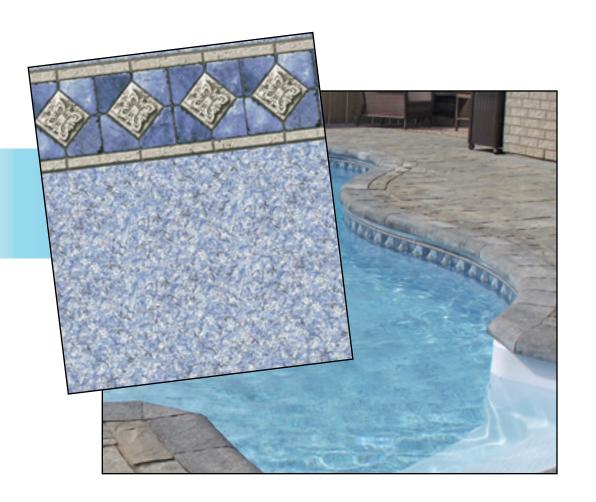

#### LIGHT SHADE LINER SELECTIONS

GULF COAST / TAN SEASTONE 30 GA - LIGHT

COBALT LAKE / GREY MOSAIC

30 GA - LIGHT

MARBLE INLAY / CRYSTAL

30 GA - LIGHT

30 GA - LIGHT

COURTSTONE / NATURAL GREY