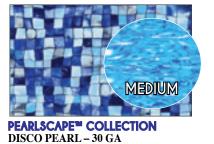

#### PEARLSCAPE™ COLLECTION with Pearlescent Inks

PIXEL BLUE PEARL 30 GA

BUTTERFLY EFFECT PEARL
30 GA

DISCO PEARL 30 GA

The unique Pearlscape Collection liners are made from the best vinyl material available.

They are treated to resist algae growth and are UV resistant for a longer life.

FEATURING DISCO PEARL WITH VINYL OVER STEPS