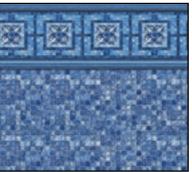

GULF COAST TAN SEASTONE 30 GA

NANTUCKET
BLUE SEASTONE
30 GA

RENEGADE **BLUE MOSAIC** 30 GA

5

**BAROLO PRISM** 30 GA

**CAPRI** FRESCO II 30 GA

COBALT LAKE **GREY MOSAIC** *30 GA* 

**CHARLESTON** PRISM 30 GA

COURTSTONE NATURAL GREY 30 GA

COURTSTONE
BLUE
NATURAL BLUE

30 GA

HAMPTON SEAGLASS 30 GA

COVENTRY
PRISM
30 GA

INDIGO MARBLE
BLUE GRANITE
30 & 40 GA

LEGENDS
DEEP BLUE FUSION
30 GA

MOUNTAIN
TOP
BLUE MOSAIC
30 GA

### 2019 Vinyl Liner Selection Specifications

| Pattern Name                                                                                                                                                                                                                                                                                                                                                                                                                                                                                                                                                                                                                                                                                                                                                                                                                                                                                                                                                                                                                                                                                                                                                                                                                                                                                                                                                                                                                                                                                                                                                                                                                                                                                                                                                                                                                                                                                                                                                                                                                                                                                                                   | Floor Patterns                              | GA Wgt  | Tile Height | Shade  |
|--------------------------------------------------------------------------------------------------------------------------------------------------------------------------------------------------------------------------------------------------------------------------------------------------------------------------------------------------------------------------------------------------------------------------------------------------------------------------------------------------------------------------------------------------------------------------------------------------------------------------------------------------------------------------------------------------------------------------------------------------------------------------------------------------------------------------------------------------------------------------------------------------------------------------------------------------------------------------------------------------------------------------------------------------------------------------------------------------------------------------------------------------------------------------------------------------------------------------------------------------------------------------------------------------------------------------------------------------------------------------------------------------------------------------------------------------------------------------------------------------------------------------------------------------------------------------------------------------------------------------------------------------------------------------------------------------------------------------------------------------------------------------------------------------------------------------------------------------------------------------------------------------------------------------------------------------------------------------------------------------------------------------------------------------------------------------------------------------------------------------------|---------------------------------------------|---------|-------------|--------|
| Bali                                                                                                                                                                                                                                                                                                                                                                                                                                                                                                                                                                                                                                                                                                                                                                                                                                                                                                                                                                                                                                                                                                                                                                                                                                                                                                                                                                                                                                                                                                                                                                                                                                                                                                                                                                                                                                                                                                                                                                                                                                                                                                                           | Blue Granite                                | 30      | 9"          | Dark   |
| Barolo                                                                                                                                                                                                                                                                                                                                                                                                                                                                                                                                                                                                                                                                                                                                                                                                                                                                                                                                                                                                                                                                                                                                                                                                                                                                                                                                                                                                                                                                                                                                                                                                                                                                                                                                                                                                                                                                                                                                                                                                                                                                                                                         | Prism                                       | 30      | 10"         | Dark   |
| Capri                                                                                                                                                                                                                                                                                                                                                                                                                                                                                                                                                                                                                                                                                                                                                                                                                                                                                                                                                                                                                                                                                                                                                                                                                                                                                                                                                                                                                                                                                                                                                                                                                                                                                                                                                                                                                                                                                                                                                                                                                                                                                                                          | Fresco II                                   | 30      | 8-5/8"      | Light  |
| Charleston                                                                                                                                                                                                                                                                                                                                                                                                                                                                                                                                                                                                                                                                                                                                                                                                                                                                                                                                                                                                                                                                                                                                                                                                                                                                                                                                                                                                                                                                                                                                                                                                                                                                                                                                                                                                                                                                                                                                                                                                                                                                                                                     | Prism                                       | 30      | 9"          | Dark   |
| Colbalt Lake                                                                                                                                                                                                                                                                                                                                                                                                                                                                                                                                                                                                                                                                                                                                                                                                                                                                                                                                                                                                                                                                                                                                                                                                                                                                                                                                                                                                                                                                                                                                                                                                                                                                                                                                                                                                                                                                                                                                                                                                                                                                                                                   | Grey Mosaic                                 | 30      | 9"          | Light  |
| Courtstone                                                                                                                                                                                                                                                                                                                                                                                                                                                                                                                                                                                                                                                                                                                                                                                                                                                                                                                                                                                                                                                                                                                                                                                                                                                                                                                                                                                                                                                                                                                                                                                                                                                                                                                                                                                                                                                                                                                                                                                                                                                                                                                     | Natural Grey                                | 30      | 11"         | Light  |
| Courtstone Blue                                                                                                                                                                                                                                                                                                                                                                                                                                                                                                                                                                                                                                                                                                                                                                                                                                                                                                                                                                                                                                                                                                                                                                                                                                                                                                                                                                                                                                                                                                                                                                                                                                                                                                                                                                                                                                                                                                                                                                                                                                                                                                                | Natural Blue                                | 30      | 11"         | Dark   |
| Coventry                                                                                                                                                                                                                                                                                                                                                                                                                                                                                                                                                                                                                                                                                                                                                                                                                                                                                                                                                                                                                                                                                                                                                                                                                                                                                                                                                                                                                                                                                                                                                                                                                                                                                                                                                                                                                                                                                                                                                                                                                                                                                                                       | Prism                                       | 30      | 9"          | Dark   |
| Gulf Coast NEW                                                                                                                                                                                                                                                                                                                                                                                                                                                                                                                                                                                                                                                                                                                                                                                                                                                                                                                                                                                                                                                                                                                                                                                                                                                                                                                                                                                                                                                                                                                                                                                                                                                                                                                                                                                                                                                                                                                                                                                                                                                                                                                 | Tan Seastone                                | 30      | 10-1/2"     | Light  |
| Hampton                                                                                                                                                                                                                                                                                                                                                                                                                                                                                                                                                                                                                                                                                                                                                                                                                                                                                                                                                                                                                                                                                                                                                                                                                                                                                                                                                                                                                                                                                                                                                                                                                                                                                                                                                                                                                                                                                                                                                                                                                                                                                                                        | Seaglass                                    | 30      | 9-5/8"      | Medium |
| Indigo Marble                                                                                                                                                                                                                                                                                                                                                                                                                                                                                                                                                                                                                                                                                                                                                                                                                                                                                                                                                                                                                                                                                                                                                                                                                                                                                                                                                                                                                                                                                                                                                                                                                                                                                                                                                                                                                                                                                                                                                                                                                                                                                                                  | Blue Granite                                | 30 & 40 | 9-1/4"      | Dark   |
| Legends                                                                                                                                                                                                                                                                                                                                                                                                                                                                                                                                                                                                                                                                                                                                                                                                                                                                                                                                                                                                                                                                                                                                                                                                                                                                                                                                                                                                                                                                                                                                                                                                                                                                                                                                                                                                                                                                                                                                                                                                                                                                                                                        | Deep Blue Fusion                            | 30      | 9"          | Dark   |
| Marble Inlay                                                                                                                                                                                                                                                                                                                                                                                                                                                                                                                                                                                                                                                                                                                                                                                                                                                                                                                                                                                                                                                                                                                                                                                                                                                                                                                                                                                                                                                                                                                                                                                                                                                                                                                                                                                                                                                                                                                                                                                                                                                                                                                   | Crystal                                     | 30      | 9-1/2"      | Light  |
| Mountain Top                                                                                                                                                                                                                                                                                                                                                                                                                                                                                                                                                                                                                                                                                                                                                                                                                                                                                                                                                                                                                                                                                                                                                                                                                                                                                                                                                                                                                                                                                                                                                                                                                                                                                                                                                                                                                                                                                                                                                                                                                                                                                                                   | Blue Mosaic                                 | 30      | 8-7/8"      | Medium |
| Nantucket NEW                                                                                                                                                                                                                                                                                                                                                                                                                                                                                                                                                                                                                                                                                                                                                                                                                                                                                                                                                                                                                                                                                                                                                                                                                                                                                                                                                                                                                                                                                                                                                                                                                                                                                                                                                                                                                                                                                                                                                                                                                                                                                                                  | Blue Seastone                               | 30      | 10-1/2"     | Medium |
| Ocean Barolo                                                                                                                                                                                                                                                                                                                                                                                                                                                                                                                                                                                                                                                                                                                                                                                                                                                                                                                                                                                                                                                                                                                                                                                                                                                                                                                                                                                                                                                                                                                                                                                                                                                                                                                                                                                                                                                                                                                                                                                                                                                                                                                   | Natural Blue                                | 30      | 10"         | Dark   |
| Oxford                                                                                                                                                                                                                                                                                                                                                                                                                                                                                                                                                                                                                                                                                                                                                                                                                                                                                                                                                                                                                                                                                                                                                                                                                                                                                                                                                                                                                                                                                                                                                                                                                                                                                                                                                                                                                                                                                                                                                                                                                                                                                                                         | Electric Aquarius - Electric Blue Base Film | 30      | 8"          | Dark   |
| Pacific Tide                                                                                                                                                                                                                                                                                                                                                                                                                                                                                                                                                                                                                                                                                                                                                                                                                                                                                                                                                                                                                                                                                                                                                                                                                                                                                                                                                                                                                                                                                                                                                                                                                                                                                                                                                                                                                                                                                                                                                                                                                                                                                                                   | Prism                                       | 30      | 9-1/8"      | Dark   |
| Panama                                                                                                                                                                                                                                                                                                                                                                                                                                                                                                                                                                                                                                                                                                                                                                                                                                                                                                                                                                                                                                                                                                                                                                                                                                                                                                                                                                                                                                                                                                                                                                                                                                                                                                                                                                                                                                                                                                                                                                                                                                                                                                                         | Royal Prism                                 | 30      | 10"         | Medium |
| Renegade NEW                                                                                                                                                                                                                                                                                                                                                                                                                                                                                                                                                                                                                                                                                                                                                                                                                                                                                                                                                                                                                                                                                                                                                                                                                                                                                                                                                                                                                                                                                                                                                                                                                                                                                                                                                                                                                                                                                                                                                                                                                                                                                                                   | Blue Mosaic                                 | 30      | 9"          | Medium |
| Stonebraid                                                                                                                                                                                                                                                                                                                                                                                                                                                                                                                                                                                                                                                                                                                                                                                                                                                                                                                                                                                                                                                                                                                                                                                                                                                                                                                                                                                                                                                                                                                                                                                                                                                                                                                                                                                                                                                                                                                                                                                                                                                                                                                     | Royal Prism                                 | 30      | 8-1/2"      | Medium |
| Summerwave                                                                                                                                                                                                                                                                                                                                                                                                                                                                                                                                                                                                                                                                                                                                                                                                                                                                                                                                                                                                                                                                                                                                                                                                                                                                                                                                                                                                                                                                                                                                                                                                                                                                                                                                                                                                                                                                                                                                                                                                                                                                                                                     | Deep Blue Fusion                            | 30 & 40 | 9"          | Dark   |
| Tan Sierra                                                                                                                                                                                                                                                                                                                                                                                                                                                                                                                                                                                                                                                                                                                                                                                                                                                                                                                                                                                                                                                                                                                                                                                                                                                                                                                                                                                                                                                                                                                                                                                                                                                                                                                                                                                                                                                                                                                                                                                                                                                                                                                     | Gold Pebble                                 | 30      | 14"         | Light  |
| Terrazzo                                                                                                                                                                                                                                                                                                                                                                                                                                                                                                                                                                                                                                                                                                                                                                                                                                                                                                                                                                                                                                                                                                                                                                                                                                                                                                                                                                                                                                                                                                                                                                                                                                                                                                                                                                                                                                                                                                                                                                                                                                                                                                                       | Coral                                       | 30      | 10"         | Medium |
| Terrazzo NEW                                                                                                                                                                                                                                                                                                                                                                                                                                                                                                                                                                                                                                                                                                                                                                                                                                                                                                                                                                                                                                                                                                                                                                                                                                                                                                                                                                                                                                                                                                                                                                                                                                                                                                                                                                                                                                                                                                                                                                                                                                                                                                                   | Electric Aquarius - Electric Blue Base Film | 30      | 10"         | Dark   |
| Vintage Mosaic                                                                                                                                                                                                                                                                                                                                                                                                                                                                                                                                                                                                                                                                                                                                                                                                                                                                                                                                                                                                                                                                                                                                                                                                                                                                                                                                                                                                                                                                                                                                                                                                                                                                                                                                                                                                                                                                                                                                                                                                                                                                                                                 | Blue Mosaic                                 | 30      | 9"          | Medium |
| NEW for 2019                                                                                                                                                                                                                                                                                                                                                                                                                                                                                                                                                                                                                                                                                                                                                                                                                                                                                                                                                                                                                                                                                                                                                                                                                                                                                                                                                                                                                                                                                                                                                                                                                                                                                                                                                                                                                                                                                                                                                                                                                                                                                                                   | Pixel Blue Pearl Pearlscape Collection®     | 30      | Full Floor  | Medium |
| NEW for 2019                                                                                                                                                                                                                                                                                                                                                                                                                                                                                                                                                                                                                                                                                                                                                                                                                                                                                                                                                                                                                                                                                                                                                                                                                                                                                                                                                                                                                                                                                                                                                                                                                                                                                                                                                                                                                                                                                                                                                                                                                                                                                                                   | Onyx                                        | 30      | Full Floor  | Dark   |
| NEW for 2019                                                                                                                                                                                                                                                                                                                                                                                                                                                                                                                                                                                                                                                                                                                                                                                                                                                                                                                                                                                                                                                                                                                                                                                                                                                                                                                                                                                                                                                                                                                                                                                                                                                                                                                                                                                                                                                                                                                                                                                                                                                                                                                   | Urban Marble                                | 30      | Full Floor  | Light  |
| 4. All similificate examples are facility that in a surrous conduction of the surrous and a large examples and the surrous and |                                             |         |             |        |