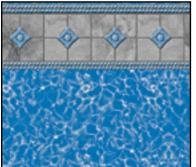

#### LIGHT SHADE LINER SELECTIONS

GULF COAST / TAN SEASTONE 30 GA - LIGHT

COBALT LAKE / GREY MOSAIC

30 GA - LIGHT

MARBLE INLAY / CRYSTAL

30 GA - LIGHT

30 GA - LIGHT

COURTSTONE / NATURAL GREY