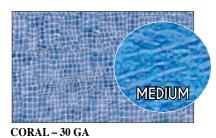

PANAMA / ROYAL PRISM

30 GA - MEDIUM

TERRAZZO / CORAL 30 GA - MEDIUM

VINTAGE MOSAIC / BLUE MOSAIC 30 GA - MEDIUM

The manufacturer reserves the right to change liner selections without notice.

SUMMERWAVE DEEP BLUE FUSION 30 & 40 GA

TERRAZZO CORAL 30 GA

TAN
SIERRA
GOLD PEBBLE
30 GA

VINTAGE MOSAIC BLUE MOSAIC 30 GA