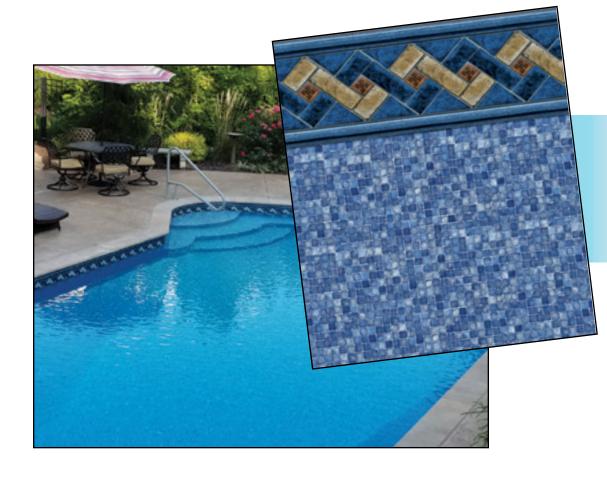

PANAMA / ROYAL PRISM

30 GA - MEDIUM

TERRAZZO / CORAL 30 GA - MEDIUM

VINTAGE MOSAIC / BLUE MOSAIC 30 GA - MEDIUM

### 2019 Vinyl Liner Selection Specifications

| Pattern Name                                                                                                                                                                                                                                                                                                                                                                                                                                                                                                                                                                                                                                                                                                                                                                                                                                                                                                                                                                                                                                                                                                                                                                                                                                                                                                                                                                                                                                                                                                                                                                                                                                                                                                                                                                                                                                                                                                                                                                                                                                                                                                                   | Floor Patterns                              | GA Wgt  | Tile Height | Shade  |
|--------------------------------------------------------------------------------------------------------------------------------------------------------------------------------------------------------------------------------------------------------------------------------------------------------------------------------------------------------------------------------------------------------------------------------------------------------------------------------------------------------------------------------------------------------------------------------------------------------------------------------------------------------------------------------------------------------------------------------------------------------------------------------------------------------------------------------------------------------------------------------------------------------------------------------------------------------------------------------------------------------------------------------------------------------------------------------------------------------------------------------------------------------------------------------------------------------------------------------------------------------------------------------------------------------------------------------------------------------------------------------------------------------------------------------------------------------------------------------------------------------------------------------------------------------------------------------------------------------------------------------------------------------------------------------------------------------------------------------------------------------------------------------------------------------------------------------------------------------------------------------------------------------------------------------------------------------------------------------------------------------------------------------------------------------------------------------------------------------------------------------|---------------------------------------------|---------|-------------|--------|
| Bali                                                                                                                                                                                                                                                                                                                                                                                                                                                                                                                                                                                                                                                                                                                                                                                                                                                                                                                                                                                                                                                                                                                                                                                                                                                                                                                                                                                                                                                                                                                                                                                                                                                                                                                                                                                                                                                                                                                                                                                                                                                                                                                           | Blue Granite                                | 30      | 9"          | Dark   |
| Barolo                                                                                                                                                                                                                                                                                                                                                                                                                                                                                                                                                                                                                                                                                                                                                                                                                                                                                                                                                                                                                                                                                                                                                                                                                                                                                                                                                                                                                                                                                                                                                                                                                                                                                                                                                                                                                                                                                                                                                                                                                                                                                                                         | Prism                                       | 30      | 10"         | Dark   |
| Capri                                                                                                                                                                                                                                                                                                                                                                                                                                                                                                                                                                                                                                                                                                                                                                                                                                                                                                                                                                                                                                                                                                                                                                                                                                                                                                                                                                                                                                                                                                                                                                                                                                                                                                                                                                                                                                                                                                                                                                                                                                                                                                                          | Fresco II                                   | 30      | 8-5/8"      | Light  |
| Charleston                                                                                                                                                                                                                                                                                                                                                                                                                                                                                                                                                                                                                                                                                                                                                                                                                                                                                                                                                                                                                                                                                                                                                                                                                                                                                                                                                                                                                                                                                                                                                                                                                                                                                                                                                                                                                                                                                                                                                                                                                                                                                                                     | Prism                                       | 30      | 9"          | Dark   |
| Colbalt Lake                                                                                                                                                                                                                                                                                                                                                                                                                                                                                                                                                                                                                                                                                                                                                                                                                                                                                                                                                                                                                                                                                                                                                                                                                                                                                                                                                                                                                                                                                                                                                                                                                                                                                                                                                                                                                                                                                                                                                                                                                                                                                                                   | Grey Mosaic                                 | 30      | 9"          | Light  |
| Courtstone                                                                                                                                                                                                                                                                                                                                                                                                                                                                                                                                                                                                                                                                                                                                                                                                                                                                                                                                                                                                                                                                                                                                                                                                                                                                                                                                                                                                                                                                                                                                                                                                                                                                                                                                                                                                                                                                                                                                                                                                                                                                                                                     | Natural Grey                                | 30      | 11"         | Light  |
| Courtstone Blue                                                                                                                                                                                                                                                                                                                                                                                                                                                                                                                                                                                                                                                                                                                                                                                                                                                                                                                                                                                                                                                                                                                                                                                                                                                                                                                                                                                                                                                                                                                                                                                                                                                                                                                                                                                                                                                                                                                                                                                                                                                                                                                | Natural Blue                                | 30      | 11"         | Dark   |
| Coventry                                                                                                                                                                                                                                                                                                                                                                                                                                                                                                                                                                                                                                                                                                                                                                                                                                                                                                                                                                                                                                                                                                                                                                                                                                                                                                                                                                                                                                                                                                                                                                                                                                                                                                                                                                                                                                                                                                                                                                                                                                                                                                                       | Prism                                       | 30      | 9"          | Dark   |
| Gulf Coast NEW                                                                                                                                                                                                                                                                                                                                                                                                                                                                                                                                                                                                                                                                                                                                                                                                                                                                                                                                                                                                                                                                                                                                                                                                                                                                                                                                                                                                                                                                                                                                                                                                                                                                                                                                                                                                                                                                                                                                                                                                                                                                                                                 | Tan Seastone                                | 30      | 10-1/2"     | Light  |
| Hampton                                                                                                                                                                                                                                                                                                                                                                                                                                                                                                                                                                                                                                                                                                                                                                                                                                                                                                                                                                                                                                                                                                                                                                                                                                                                                                                                                                                                                                                                                                                                                                                                                                                                                                                                                                                                                                                                                                                                                                                                                                                                                                                        | Seaglass                                    | 30      | 9-5/8"      | Medium |
| Indigo Marble                                                                                                                                                                                                                                                                                                                                                                                                                                                                                                                                                                                                                                                                                                                                                                                                                                                                                                                                                                                                                                                                                                                                                                                                                                                                                                                                                                                                                                                                                                                                                                                                                                                                                                                                                                                                                                                                                                                                                                                                                                                                                                                  | Blue Granite                                | 30 & 40 | 9-1/4"      | Dark   |
| Legends                                                                                                                                                                                                                                                                                                                                                                                                                                                                                                                                                                                                                                                                                                                                                                                                                                                                                                                                                                                                                                                                                                                                                                                                                                                                                                                                                                                                                                                                                                                                                                                                                                                                                                                                                                                                                                                                                                                                                                                                                                                                                                                        | Deep Blue Fusion                            | 30      | 9"          | Dark   |
| Marble Inlay                                                                                                                                                                                                                                                                                                                                                                                                                                                                                                                                                                                                                                                                                                                                                                                                                                                                                                                                                                                                                                                                                                                                                                                                                                                                                                                                                                                                                                                                                                                                                                                                                                                                                                                                                                                                                                                                                                                                                                                                                                                                                                                   | Crystal                                     | 30      | 9-1/2"      | Light  |
| Mountain Top                                                                                                                                                                                                                                                                                                                                                                                                                                                                                                                                                                                                                                                                                                                                                                                                                                                                                                                                                                                                                                                                                                                                                                                                                                                                                                                                                                                                                                                                                                                                                                                                                                                                                                                                                                                                                                                                                                                                                                                                                                                                                                                   | Blue Mosaic                                 | 30      | 8-7/8"      | Medium |
| Nantucket NEW                                                                                                                                                                                                                                                                                                                                                                                                                                                                                                                                                                                                                                                                                                                                                                                                                                                                                                                                                                                                                                                                                                                                                                                                                                                                                                                                                                                                                                                                                                                                                                                                                                                                                                                                                                                                                                                                                                                                                                                                                                                                                                                  | Blue Seastone                               | 30      | 10-1/2"     | Medium |
| Ocean Barolo                                                                                                                                                                                                                                                                                                                                                                                                                                                                                                                                                                                                                                                                                                                                                                                                                                                                                                                                                                                                                                                                                                                                                                                                                                                                                                                                                                                                                                                                                                                                                                                                                                                                                                                                                                                                                                                                                                                                                                                                                                                                                                                   | Natural Blue                                | 30      | 10"         | Dark   |
| Oxford                                                                                                                                                                                                                                                                                                                                                                                                                                                                                                                                                                                                                                                                                                                                                                                                                                                                                                                                                                                                                                                                                                                                                                                                                                                                                                                                                                                                                                                                                                                                                                                                                                                                                                                                                                                                                                                                                                                                                                                                                                                                                                                         | Electric Aquarius - Electric Blue Base Film | 30      | 8"          | Dark   |
| Pacific Tide                                                                                                                                                                                                                                                                                                                                                                                                                                                                                                                                                                                                                                                                                                                                                                                                                                                                                                                                                                                                                                                                                                                                                                                                                                                                                                                                                                                                                                                                                                                                                                                                                                                                                                                                                                                                                                                                                                                                                                                                                                                                                                                   | Prism                                       | 30      | 9-1/8"      | Dark   |
| Panama                                                                                                                                                                                                                                                                                                                                                                                                                                                                                                                                                                                                                                                                                                                                                                                                                                                                                                                                                                                                                                                                                                                                                                                                                                                                                                                                                                                                                                                                                                                                                                                                                                                                                                                                                                                                                                                                                                                                                                                                                                                                                                                         | Royal Prism                                 | 30      | 10"         | Medium |
| Renegade NEW                                                                                                                                                                                                                                                                                                                                                                                                                                                                                                                                                                                                                                                                                                                                                                                                                                                                                                                                                                                                                                                                                                                                                                                                                                                                                                                                                                                                                                                                                                                                                                                                                                                                                                                                                                                                                                                                                                                                                                                                                                                                                                                   | Blue Mosaic                                 | 30      | 9"          | Medium |
| Stonebraid                                                                                                                                                                                                                                                                                                                                                                                                                                                                                                                                                                                                                                                                                                                                                                                                                                                                                                                                                                                                                                                                                                                                                                                                                                                                                                                                                                                                                                                                                                                                                                                                                                                                                                                                                                                                                                                                                                                                                                                                                                                                                                                     | Royal Prism                                 | 30      | 8-1/2"      | Medium |
| Summerwave                                                                                                                                                                                                                                                                                                                                                                                                                                                                                                                                                                                                                                                                                                                                                                                                                                                                                                                                                                                                                                                                                                                                                                                                                                                                                                                                                                                                                                                                                                                                                                                                                                                                                                                                                                                                                                                                                                                                                                                                                                                                                                                     | Deep Blue Fusion                            | 30 & 40 | 9"          | Dark   |
| Tan Sierra                                                                                                                                                                                                                                                                                                                                                                                                                                                                                                                                                                                                                                                                                                                                                                                                                                                                                                                                                                                                                                                                                                                                                                                                                                                                                                                                                                                                                                                                                                                                                                                                                                                                                                                                                                                                                                                                                                                                                                                                                                                                                                                     | Gold Pebble                                 | 30      | 14"         | Light  |
| Terrazzo                                                                                                                                                                                                                                                                                                                                                                                                                                                                                                                                                                                                                                                                                                                                                                                                                                                                                                                                                                                                                                                                                                                                                                                                                                                                                                                                                                                                                                                                                                                                                                                                                                                                                                                                                                                                                                                                                                                                                                                                                                                                                                                       | Coral                                       | 30      | 10"         | Medium |
| Terrazzo NEW                                                                                                                                                                                                                                                                                                                                                                                                                                                                                                                                                                                                                                                                                                                                                                                                                                                                                                                                                                                                                                                                                                                                                                                                                                                                                                                                                                                                                                                                                                                                                                                                                                                                                                                                                                                                                                                                                                                                                                                                                                                                                                                   | Electric Aquarius - Electric Blue Base Film | 30      | 10"         | Dark   |
| Vintage Mosaic                                                                                                                                                                                                                                                                                                                                                                                                                                                                                                                                                                                                                                                                                                                                                                                                                                                                                                                                                                                                                                                                                                                                                                                                                                                                                                                                                                                                                                                                                                                                                                                                                                                                                                                                                                                                                                                                                                                                                                                                                                                                                                                 | Blue Mosaic                                 | 30      | 9"          | Medium |
| NEW for 2019                                                                                                                                                                                                                                                                                                                                                                                                                                                                                                                                                                                                                                                                                                                                                                                                                                                                                                                                                                                                                                                                                                                                                                                                                                                                                                                                                                                                                                                                                                                                                                                                                                                                                                                                                                                                                                                                                                                                                                                                                                                                                                                   | Pixel Blue Pearl Pearlscape Collection®     | 30      | Full Floor  | Medium |
| NEW for 2019                                                                                                                                                                                                                                                                                                                                                                                                                                                                                                                                                                                                                                                                                                                                                                                                                                                                                                                                                                                                                                                                                                                                                                                                                                                                                                                                                                                                                                                                                                                                                                                                                                                                                                                                                                                                                                                                                                                                                                                                                                                                                                                   | Onyx                                        | 30      | Full Floor  | Dark   |
| NEW for 2019                                                                                                                                                                                                                                                                                                                                                                                                                                                                                                                                                                                                                                                                                                                                                                                                                                                                                                                                                                                                                                                                                                                                                                                                                                                                                                                                                                                                                                                                                                                                                                                                                                                                                                                                                                                                                                                                                                                                                                                                                                                                                                                   | Urban Marble                                | 30      | Full Floor  | Light  |
| 4. All similificate examples are facility that in a surrous conduction of the surrous and a large examples and the surrous and |                                             |         |             |        |