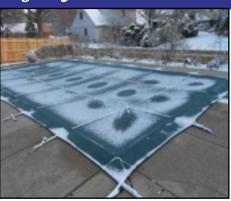

#### The Strongest Solid or Mesh Safety Covers

#### LATHAM POOLS SAFETY COVERS

A Latham mesh or solid safety cover is the strongest way to prevent children and pets from getting into your pool when you can't be there. Custom-built to fit your pool perfectly and manufactured from best-in-class materials, a Latham safety cover is the best protection available for your family and your pool investment!

#### WE MAKE IT STRONG TO **KEEP YOUR FAMILY SAFE!**

27

The stronger the cover, the safer the cover. Latham applies exclusive, patented design and manufacturing innovations to give our mesh and solid safety covers unmatched strength and durability. And because we build them better, we back them better, with our exclusive transferable warranty!