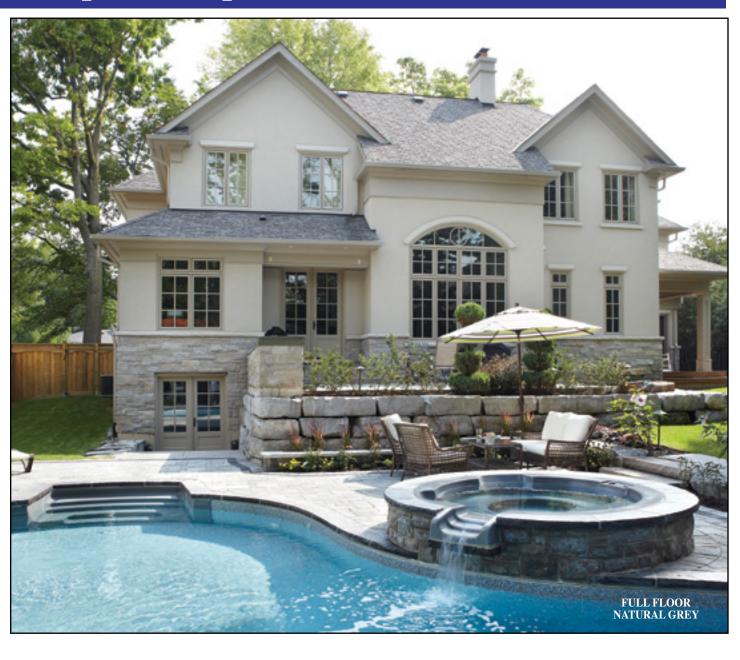

#### Multiple designs, sizes, and colours enable you to create your dream pool.

FULL FLOOR NATURAL GREY

BLUE GRANITE

## Coordinated Colours Many steps and spas

are available in:

What better way to coordinate your poolscape than by matching your liner pattern with the colour of your step or spa?

Latham offers vinyl liners that perfectly match our GREY and BLUE granite steps. Multiple designs, sizes, and colours enable you to create your dream pool.