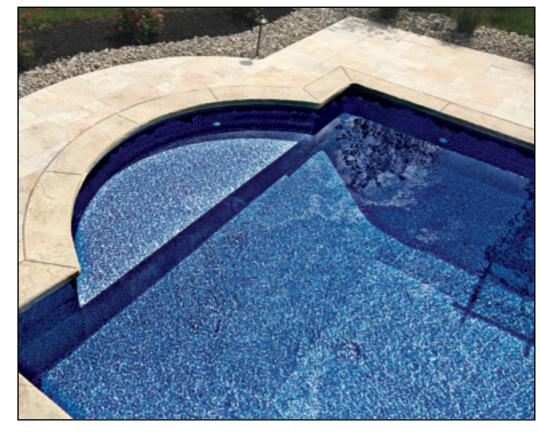

Standard on every Latham Liner.

The strongest seams you'll never see! Over 500,000 installs!

Standard pool liners present visible lines on the pool floor at the seams which ultimately detract from the beauty of the pool. Our innovative Ultra-Seam® technology elevates our liners to an entirely new category.

This exclusive process makes floor seams stronger and virtually invisible, so there's nothing that gets in the way of the picture perfect beauty of your pool! Standard on every Latham Liner.

For more information, ask your dealer about Ultra-Seam!