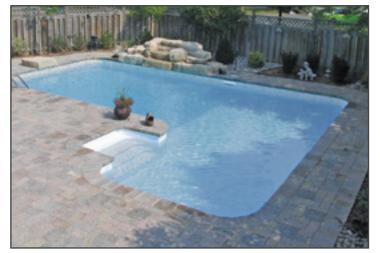

### Built-In Beautiful Vinyl Over Step Systems

Look how easy it is to add PIZZAZZ to any new or existing pool. Our Vinyl Over Steps system can be used in any type of vinyl lined pool – polymer wall, steel wall, concrete, or fibreglass.

Consider our Vinyl Over Steps system for a beautiful uninterrupted liner pattern across your pool, and to build steps customized to your design specifications. Ask your dealer for details.

### From Simple to Sophisticated

FEATURING BLUE MOSAIC AND FULL VINYL OVER STEEL STEPS

FEATURING DEEP BLUE FUSION WITH VINYL OVER STEEL STEPS