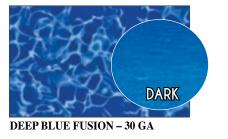

COURTSTONE NATURAL GREY 30 GA

COURTSTONE
BLUE
NATURAL BLUE

30 GA

HAMPTON SEAGLASS 30 GA

COVENTRY
PRISM
30 GA

INDIGO MARBLE
BLUE GRANITE
30 & 40 GA

LEGENDS
DEEP BLUE FUSION
30 GA

MOUNTAIN
TOP
BLUE MOSAIC
30 GA

30 GA - MEDIUM

INDIGO MARBLE / BLUE GRANITE 30 & 40 GA - DARK

COURTSTONE BLUE / NATURAL BLUE

30 GA - DARK

BALI / BLUE GRANITE

30 GA - DARK

LEGENDS / DEEP BLUE FUSION 30 GA - DARK

COVENTRY / PRISM

30 GA - DARK

BAROLO / PRISM

30 GA - DARK

30 GA - DARK

SUMMERWAVE / DEEP BLUE FUSION 30 & 40 GA - DARK

30 GA - MEDIUM

HAMPTON / SEAGLASS 30 GA - MEDIUM

30 GA - MEDIUM