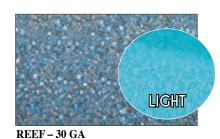

### 2019 Vinyl Liner Selection Specifications

| Pattern Name                                                                                                                                                                                                                                                                                                                                                                                                                                                                                                                                                                                                                                                                                                                                                                                                                                                                                                                                                                                                                                                                                                                                                                                                                                                                                                                                                                                                                                                                                                                                                                                                                                                                                                                                                                                                                                                                                                                                                                                                                                                                                                                   | Floor Patterns                              | GA Wgt  | Tile Height | Shade  |
|--------------------------------------------------------------------------------------------------------------------------------------------------------------------------------------------------------------------------------------------------------------------------------------------------------------------------------------------------------------------------------------------------------------------------------------------------------------------------------------------------------------------------------------------------------------------------------------------------------------------------------------------------------------------------------------------------------------------------------------------------------------------------------------------------------------------------------------------------------------------------------------------------------------------------------------------------------------------------------------------------------------------------------------------------------------------------------------------------------------------------------------------------------------------------------------------------------------------------------------------------------------------------------------------------------------------------------------------------------------------------------------------------------------------------------------------------------------------------------------------------------------------------------------------------------------------------------------------------------------------------------------------------------------------------------------------------------------------------------------------------------------------------------------------------------------------------------------------------------------------------------------------------------------------------------------------------------------------------------------------------------------------------------------------------------------------------------------------------------------------------------|---------------------------------------------|---------|-------------|--------|
| Bali                                                                                                                                                                                                                                                                                                                                                                                                                                                                                                                                                                                                                                                                                                                                                                                                                                                                                                                                                                                                                                                                                                                                                                                                                                                                                                                                                                                                                                                                                                                                                                                                                                                                                                                                                                                                                                                                                                                                                                                                                                                                                                                           | Blue Granite                                | 30      | 9"          | Dark   |
| Barolo                                                                                                                                                                                                                                                                                                                                                                                                                                                                                                                                                                                                                                                                                                                                                                                                                                                                                                                                                                                                                                                                                                                                                                                                                                                                                                                                                                                                                                                                                                                                                                                                                                                                                                                                                                                                                                                                                                                                                                                                                                                                                                                         | Prism                                       | 30      | 10"         | Dark   |
| Capri                                                                                                                                                                                                                                                                                                                                                                                                                                                                                                                                                                                                                                                                                                                                                                                                                                                                                                                                                                                                                                                                                                                                                                                                                                                                                                                                                                                                                                                                                                                                                                                                                                                                                                                                                                                                                                                                                                                                                                                                                                                                                                                          | Fresco II                                   | 30      | 8-5/8"      | Light  |
| Charleston                                                                                                                                                                                                                                                                                                                                                                                                                                                                                                                                                                                                                                                                                                                                                                                                                                                                                                                                                                                                                                                                                                                                                                                                                                                                                                                                                                                                                                                                                                                                                                                                                                                                                                                                                                                                                                                                                                                                                                                                                                                                                                                     | Prism                                       | 30      | 9"          | Dark   |
| Colbalt Lake                                                                                                                                                                                                                                                                                                                                                                                                                                                                                                                                                                                                                                                                                                                                                                                                                                                                                                                                                                                                                                                                                                                                                                                                                                                                                                                                                                                                                                                                                                                                                                                                                                                                                                                                                                                                                                                                                                                                                                                                                                                                                                                   | Grey Mosaic                                 | 30      | 9"          | Light  |
| Courtstone                                                                                                                                                                                                                                                                                                                                                                                                                                                                                                                                                                                                                                                                                                                                                                                                                                                                                                                                                                                                                                                                                                                                                                                                                                                                                                                                                                                                                                                                                                                                                                                                                                                                                                                                                                                                                                                                                                                                                                                                                                                                                                                     | Natural Grey                                | 30      | 11"         | Light  |
| Courtstone Blue                                                                                                                                                                                                                                                                                                                                                                                                                                                                                                                                                                                                                                                                                                                                                                                                                                                                                                                                                                                                                                                                                                                                                                                                                                                                                                                                                                                                                                                                                                                                                                                                                                                                                                                                                                                                                                                                                                                                                                                                                                                                                                                | Natural Blue                                | 30      | 11"         | Dark   |
| Coventry                                                                                                                                                                                                                                                                                                                                                                                                                                                                                                                                                                                                                                                                                                                                                                                                                                                                                                                                                                                                                                                                                                                                                                                                                                                                                                                                                                                                                                                                                                                                                                                                                                                                                                                                                                                                                                                                                                                                                                                                                                                                                                                       | Prism                                       | 30      | 9"          | Dark   |
| Gulf Coast NEW                                                                                                                                                                                                                                                                                                                                                                                                                                                                                                                                                                                                                                                                                                                                                                                                                                                                                                                                                                                                                                                                                                                                                                                                                                                                                                                                                                                                                                                                                                                                                                                                                                                                                                                                                                                                                                                                                                                                                                                                                                                                                                                 | Tan Seastone                                | 30      | 10-1/2"     | Light  |
| Hampton                                                                                                                                                                                                                                                                                                                                                                                                                                                                                                                                                                                                                                                                                                                                                                                                                                                                                                                                                                                                                                                                                                                                                                                                                                                                                                                                                                                                                                                                                                                                                                                                                                                                                                                                                                                                                                                                                                                                                                                                                                                                                                                        | Seaglass                                    | 30      | 9-5/8"      | Medium |
| Indigo Marble                                                                                                                                                                                                                                                                                                                                                                                                                                                                                                                                                                                                                                                                                                                                                                                                                                                                                                                                                                                                                                                                                                                                                                                                                                                                                                                                                                                                                                                                                                                                                                                                                                                                                                                                                                                                                                                                                                                                                                                                                                                                                                                  | Blue Granite                                | 30 & 40 | 9-1/4"      | Dark   |
| Legends                                                                                                                                                                                                                                                                                                                                                                                                                                                                                                                                                                                                                                                                                                                                                                                                                                                                                                                                                                                                                                                                                                                                                                                                                                                                                                                                                                                                                                                                                                                                                                                                                                                                                                                                                                                                                                                                                                                                                                                                                                                                                                                        | Deep Blue Fusion                            | 30      | 9"          | Dark   |
| Marble Inlay                                                                                                                                                                                                                                                                                                                                                                                                                                                                                                                                                                                                                                                                                                                                                                                                                                                                                                                                                                                                                                                                                                                                                                                                                                                                                                                                                                                                                                                                                                                                                                                                                                                                                                                                                                                                                                                                                                                                                                                                                                                                                                                   | Crystal                                     | 30      | 9-1/2"      | Light  |
| Mountain Top                                                                                                                                                                                                                                                                                                                                                                                                                                                                                                                                                                                                                                                                                                                                                                                                                                                                                                                                                                                                                                                                                                                                                                                                                                                                                                                                                                                                                                                                                                                                                                                                                                                                                                                                                                                                                                                                                                                                                                                                                                                                                                                   | Blue Mosaic                                 | 30      | 8-7/8"      | Medium |
| Nantucket NEW                                                                                                                                                                                                                                                                                                                                                                                                                                                                                                                                                                                                                                                                                                                                                                                                                                                                                                                                                                                                                                                                                                                                                                                                                                                                                                                                                                                                                                                                                                                                                                                                                                                                                                                                                                                                                                                                                                                                                                                                                                                                                                                  | Blue Seastone                               | 30      | 10-1/2"     | Medium |
| Ocean Barolo                                                                                                                                                                                                                                                                                                                                                                                                                                                                                                                                                                                                                                                                                                                                                                                                                                                                                                                                                                                                                                                                                                                                                                                                                                                                                                                                                                                                                                                                                                                                                                                                                                                                                                                                                                                                                                                                                                                                                                                                                                                                                                                   | Natural Blue                                | 30      | 10"         | Dark   |
| Oxford                                                                                                                                                                                                                                                                                                                                                                                                                                                                                                                                                                                                                                                                                                                                                                                                                                                                                                                                                                                                                                                                                                                                                                                                                                                                                                                                                                                                                                                                                                                                                                                                                                                                                                                                                                                                                                                                                                                                                                                                                                                                                                                         | Electric Aquarius - Electric Blue Base Film | 30      | 8"          | Dark   |
| Pacific Tide                                                                                                                                                                                                                                                                                                                                                                                                                                                                                                                                                                                                                                                                                                                                                                                                                                                                                                                                                                                                                                                                                                                                                                                                                                                                                                                                                                                                                                                                                                                                                                                                                                                                                                                                                                                                                                                                                                                                                                                                                                                                                                                   | Prism                                       | 30      | 9-1/8"      | Dark   |
| Panama                                                                                                                                                                                                                                                                                                                                                                                                                                                                                                                                                                                                                                                                                                                                                                                                                                                                                                                                                                                                                                                                                                                                                                                                                                                                                                                                                                                                                                                                                                                                                                                                                                                                                                                                                                                                                                                                                                                                                                                                                                                                                                                         | Royal Prism                                 | 30      | 10"         | Medium |
| Renegade NEW                                                                                                                                                                                                                                                                                                                                                                                                                                                                                                                                                                                                                                                                                                                                                                                                                                                                                                                                                                                                                                                                                                                                                                                                                                                                                                                                                                                                                                                                                                                                                                                                                                                                                                                                                                                                                                                                                                                                                                                                                                                                                                                   | Blue Mosaic                                 | 30      | 9"          | Medium |
| Stonebraid                                                                                                                                                                                                                                                                                                                                                                                                                                                                                                                                                                                                                                                                                                                                                                                                                                                                                                                                                                                                                                                                                                                                                                                                                                                                                                                                                                                                                                                                                                                                                                                                                                                                                                                                                                                                                                                                                                                                                                                                                                                                                                                     | Royal Prism                                 | 30      | 8-1/2"      | Medium |
| Summerwave                                                                                                                                                                                                                                                                                                                                                                                                                                                                                                                                                                                                                                                                                                                                                                                                                                                                                                                                                                                                                                                                                                                                                                                                                                                                                                                                                                                                                                                                                                                                                                                                                                                                                                                                                                                                                                                                                                                                                                                                                                                                                                                     | Deep Blue Fusion                            | 30 & 40 | 9"          | Dark   |
| Tan Sierra                                                                                                                                                                                                                                                                                                                                                                                                                                                                                                                                                                                                                                                                                                                                                                                                                                                                                                                                                                                                                                                                                                                                                                                                                                                                                                                                                                                                                                                                                                                                                                                                                                                                                                                                                                                                                                                                                                                                                                                                                                                                                                                     | Gold Pebble                                 | 30      | 14"         | Light  |
| Terrazzo                                                                                                                                                                                                                                                                                                                                                                                                                                                                                                                                                                                                                                                                                                                                                                                                                                                                                                                                                                                                                                                                                                                                                                                                                                                                                                                                                                                                                                                                                                                                                                                                                                                                                                                                                                                                                                                                                                                                                                                                                                                                                                                       | Coral                                       | 30      | 10"         | Medium |
| Terrazzo NEW                                                                                                                                                                                                                                                                                                                                                                                                                                                                                                                                                                                                                                                                                                                                                                                                                                                                                                                                                                                                                                                                                                                                                                                                                                                                                                                                                                                                                                                                                                                                                                                                                                                                                                                                                                                                                                                                                                                                                                                                                                                                                                                   | Electric Aquarius - Electric Blue Base Film | 30      | 10"         | Dark   |
| Vintage Mosaic                                                                                                                                                                                                                                                                                                                                                                                                                                                                                                                                                                                                                                                                                                                                                                                                                                                                                                                                                                                                                                                                                                                                                                                                                                                                                                                                                                                                                                                                                                                                                                                                                                                                                                                                                                                                                                                                                                                                                                                                                                                                                                                 | Blue Mosaic                                 | 30      | 9"          | Medium |
| NEW for 2019                                                                                                                                                                                                                                                                                                                                                                                                                                                                                                                                                                                                                                                                                                                                                                                                                                                                                                                                                                                                                                                                                                                                                                                                                                                                                                                                                                                                                                                                                                                                                                                                                                                                                                                                                                                                                                                                                                                                                                                                                                                                                                                   | Pixel Blue Pearl Pearlscape Collection®     | 30      | Full Floor  | Medium |
| NEW for 2019                                                                                                                                                                                                                                                                                                                                                                                                                                                                                                                                                                                                                                                                                                                                                                                                                                                                                                                                                                                                                                                                                                                                                                                                                                                                                                                                                                                                                                                                                                                                                                                                                                                                                                                                                                                                                                                                                                                                                                                                                                                                                                                   | Onyx                                        | 30      | Full Floor  | Dark   |
| NEW for 2019                                                                                                                                                                                                                                                                                                                                                                                                                                                                                                                                                                                                                                                                                                                                                                                                                                                                                                                                                                                                                                                                                                                                                                                                                                                                                                                                                                                                                                                                                                                                                                                                                                                                                                                                                                                                                                                                                                                                                                                                                                                                                                                   | Urban Marble                                | 30      | Full Floor  | Light  |
| 4. All similificate examples are facility that in a surrous conduction of the surrous and a large examples and the surrous and |                                             |         |             |        |