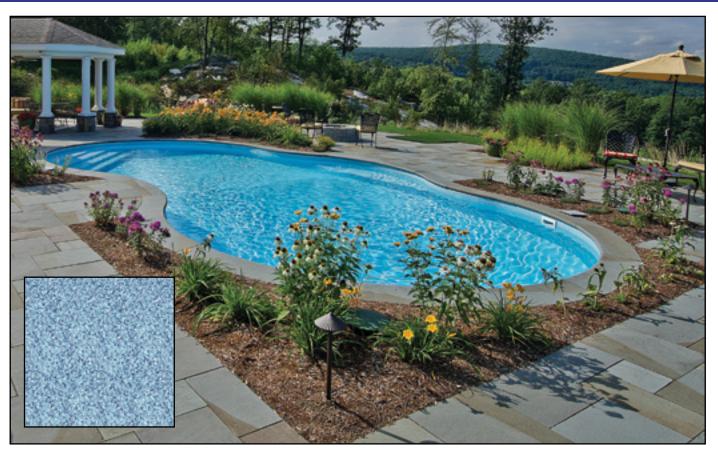

COURTSTONE NATURAL GREY 30 GA

COURTSTONE
BLUE
NATURAL BLUE

30 GA

HAMPTON SEAGLASS 30 GA

COVENTRY
PRISM
30 GA

INDIGO MARBLE
BLUE GRANITE
30 & 40 GA

LEGENDS
DEEP BLUE FUSION
30 GA

MOUNTAIN
TOP
BLUE MOSAIC
30 GA

30 GA - MEDIUM

INDIGO MARBLE / BLUE GRANITE 30 & 40 GA - DARK

COURTSTONE BLUE / NATURAL BLUE

30 GA - DARK

BALI / BLUE GRANITE

30 GA - DARK

LEGENDS / DEEP BLUE FUSION 30 GA - DARK

COVENTRY / PRISM