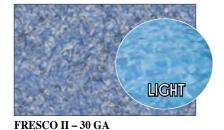

GULF COAST TAN SEASTONE 30 GA

NANTUCKET
BLUE SEASTONE
30 GA

RENEGADE **BLUE MOSAIC** 30 GA

5

**BAROLO PRISM** 30 GA

**CAPRI** FRESCO II 30 GA

COBALT LAKE **GREY MOSAIC** *30 GA* 

**CHARLESTON** PRISM 30 GA

### 2019 Vinyl Liner Selection Specifications

| Pattern Name                                                                                                                                                                                                                                                                                                                                                                                                                                                                                                                                                                                                                                                                                                                                                                                                                                                                                                                                                                                                                                                                                                                                                                                                                                                                                                                                                                                                                                                                                                                                                                                                                                                                                                                                                                                                                                                                                                                                                                                                                                                                                                                   | Floor Patterns                              | GA Wgt  | Tile Height | Shade  |
|--------------------------------------------------------------------------------------------------------------------------------------------------------------------------------------------------------------------------------------------------------------------------------------------------------------------------------------------------------------------------------------------------------------------------------------------------------------------------------------------------------------------------------------------------------------------------------------------------------------------------------------------------------------------------------------------------------------------------------------------------------------------------------------------------------------------------------------------------------------------------------------------------------------------------------------------------------------------------------------------------------------------------------------------------------------------------------------------------------------------------------------------------------------------------------------------------------------------------------------------------------------------------------------------------------------------------------------------------------------------------------------------------------------------------------------------------------------------------------------------------------------------------------------------------------------------------------------------------------------------------------------------------------------------------------------------------------------------------------------------------------------------------------------------------------------------------------------------------------------------------------------------------------------------------------------------------------------------------------------------------------------------------------------------------------------------------------------------------------------------------------|---------------------------------------------|---------|-------------|--------|
| Bali                                                                                                                                                                                                                                                                                                                                                                                                                                                                                                                                                                                                                                                                                                                                                                                                                                                                                                                                                                                                                                                                                                                                                                                                                                                                                                                                                                                                                                                                                                                                                                                                                                                                                                                                                                                                                                                                                                                                                                                                                                                                                                                           | Blue Granite                                | 30      | 9"          | Dark   |
| Barolo                                                                                                                                                                                                                                                                                                                                                                                                                                                                                                                                                                                                                                                                                                                                                                                                                                                                                                                                                                                                                                                                                                                                                                                                                                                                                                                                                                                                                                                                                                                                                                                                                                                                                                                                                                                                                                                                                                                                                                                                                                                                                                                         | Prism                                       | 30      | 10"         | Dark   |
| Capri                                                                                                                                                                                                                                                                                                                                                                                                                                                                                                                                                                                                                                                                                                                                                                                                                                                                                                                                                                                                                                                                                                                                                                                                                                                                                                                                                                                                                                                                                                                                                                                                                                                                                                                                                                                                                                                                                                                                                                                                                                                                                                                          | Fresco II                                   | 30      | 8-5/8"      | Light  |
| Charleston                                                                                                                                                                                                                                                                                                                                                                                                                                                                                                                                                                                                                                                                                                                                                                                                                                                                                                                                                                                                                                                                                                                                                                                                                                                                                                                                                                                                                                                                                                                                                                                                                                                                                                                                                                                                                                                                                                                                                                                                                                                                                                                     | Prism                                       | 30      | 9"          | Dark   |
| Colbalt Lake                                                                                                                                                                                                                                                                                                                                                                                                                                                                                                                                                                                                                                                                                                                                                                                                                                                                                                                                                                                                                                                                                                                                                                                                                                                                                                                                                                                                                                                                                                                                                                                                                                                                                                                                                                                                                                                                                                                                                                                                                                                                                                                   | Grey Mosaic                                 | 30      | 9"          | Light  |
| Courtstone                                                                                                                                                                                                                                                                                                                                                                                                                                                                                                                                                                                                                                                                                                                                                                                                                                                                                                                                                                                                                                                                                                                                                                                                                                                                                                                                                                                                                                                                                                                                                                                                                                                                                                                                                                                                                                                                                                                                                                                                                                                                                                                     | Natural Grey                                | 30      | 11"         | Light  |
| Courtstone Blue                                                                                                                                                                                                                                                                                                                                                                                                                                                                                                                                                                                                                                                                                                                                                                                                                                                                                                                                                                                                                                                                                                                                                                                                                                                                                                                                                                                                                                                                                                                                                                                                                                                                                                                                                                                                                                                                                                                                                                                                                                                                                                                | Natural Blue                                | 30      | 11"         | Dark   |
| Coventry                                                                                                                                                                                                                                                                                                                                                                                                                                                                                                                                                                                                                                                                                                                                                                                                                                                                                                                                                                                                                                                                                                                                                                                                                                                                                                                                                                                                                                                                                                                                                                                                                                                                                                                                                                                                                                                                                                                                                                                                                                                                                                                       | Prism                                       | 30      | 9"          | Dark   |
| Gulf Coast NEW                                                                                                                                                                                                                                                                                                                                                                                                                                                                                                                                                                                                                                                                                                                                                                                                                                                                                                                                                                                                                                                                                                                                                                                                                                                                                                                                                                                                                                                                                                                                                                                                                                                                                                                                                                                                                                                                                                                                                                                                                                                                                                                 | Tan Seastone                                | 30      | 10-1/2"     | Light  |
| Hampton                                                                                                                                                                                                                                                                                                                                                                                                                                                                                                                                                                                                                                                                                                                                                                                                                                                                                                                                                                                                                                                                                                                                                                                                                                                                                                                                                                                                                                                                                                                                                                                                                                                                                                                                                                                                                                                                                                                                                                                                                                                                                                                        | Seaglass                                    | 30      | 9-5/8"      | Medium |
| Indigo Marble                                                                                                                                                                                                                                                                                                                                                                                                                                                                                                                                                                                                                                                                                                                                                                                                                                                                                                                                                                                                                                                                                                                                                                                                                                                                                                                                                                                                                                                                                                                                                                                                                                                                                                                                                                                                                                                                                                                                                                                                                                                                                                                  | Blue Granite                                | 30 & 40 | 9-1/4"      | Dark   |
| Legends                                                                                                                                                                                                                                                                                                                                                                                                                                                                                                                                                                                                                                                                                                                                                                                                                                                                                                                                                                                                                                                                                                                                                                                                                                                                                                                                                                                                                                                                                                                                                                                                                                                                                                                                                                                                                                                                                                                                                                                                                                                                                                                        | Deep Blue Fusion                            | 30      | 9"          | Dark   |
| Marble Inlay                                                                                                                                                                                                                                                                                                                                                                                                                                                                                                                                                                                                                                                                                                                                                                                                                                                                                                                                                                                                                                                                                                                                                                                                                                                                                                                                                                                                                                                                                                                                                                                                                                                                                                                                                                                                                                                                                                                                                                                                                                                                                                                   | Crystal                                     | 30      | 9-1/2"      | Light  |
| Mountain Top                                                                                                                                                                                                                                                                                                                                                                                                                                                                                                                                                                                                                                                                                                                                                                                                                                                                                                                                                                                                                                                                                                                                                                                                                                                                                                                                                                                                                                                                                                                                                                                                                                                                                                                                                                                                                                                                                                                                                                                                                                                                                                                   | Blue Mosaic                                 | 30      | 8-7/8"      | Medium |
| Nantucket NEW                                                                                                                                                                                                                                                                                                                                                                                                                                                                                                                                                                                                                                                                                                                                                                                                                                                                                                                                                                                                                                                                                                                                                                                                                                                                                                                                                                                                                                                                                                                                                                                                                                                                                                                                                                                                                                                                                                                                                                                                                                                                                                                  | Blue Seastone                               | 30      | 10-1/2"     | Medium |
| Ocean Barolo                                                                                                                                                                                                                                                                                                                                                                                                                                                                                                                                                                                                                                                                                                                                                                                                                                                                                                                                                                                                                                                                                                                                                                                                                                                                                                                                                                                                                                                                                                                                                                                                                                                                                                                                                                                                                                                                                                                                                                                                                                                                                                                   | Natural Blue                                | 30      | 10"         | Dark   |
| Oxford                                                                                                                                                                                                                                                                                                                                                                                                                                                                                                                                                                                                                                                                                                                                                                                                                                                                                                                                                                                                                                                                                                                                                                                                                                                                                                                                                                                                                                                                                                                                                                                                                                                                                                                                                                                                                                                                                                                                                                                                                                                                                                                         | Electric Aquarius - Electric Blue Base Film | 30      | 8"          | Dark   |
| Pacific Tide                                                                                                                                                                                                                                                                                                                                                                                                                                                                                                                                                                                                                                                                                                                                                                                                                                                                                                                                                                                                                                                                                                                                                                                                                                                                                                                                                                                                                                                                                                                                                                                                                                                                                                                                                                                                                                                                                                                                                                                                                                                                                                                   | Prism                                       | 30      | 9-1/8"      | Dark   |
| Panama                                                                                                                                                                                                                                                                                                                                                                                                                                                                                                                                                                                                                                                                                                                                                                                                                                                                                                                                                                                                                                                                                                                                                                                                                                                                                                                                                                                                                                                                                                                                                                                                                                                                                                                                                                                                                                                                                                                                                                                                                                                                                                                         | Royal Prism                                 | 30      | 10"         | Medium |
| Renegade NEW                                                                                                                                                                                                                                                                                                                                                                                                                                                                                                                                                                                                                                                                                                                                                                                                                                                                                                                                                                                                                                                                                                                                                                                                                                                                                                                                                                                                                                                                                                                                                                                                                                                                                                                                                                                                                                                                                                                                                                                                                                                                                                                   | Blue Mosaic                                 | 30      | 9"          | Medium |
| Stonebraid                                                                                                                                                                                                                                                                                                                                                                                                                                                                                                                                                                                                                                                                                                                                                                                                                                                                                                                                                                                                                                                                                                                                                                                                                                                                                                                                                                                                                                                                                                                                                                                                                                                                                                                                                                                                                                                                                                                                                                                                                                                                                                                     | Royal Prism                                 | 30      | 8-1/2"      | Medium |
| Summerwave                                                                                                                                                                                                                                                                                                                                                                                                                                                                                                                                                                                                                                                                                                                                                                                                                                                                                                                                                                                                                                                                                                                                                                                                                                                                                                                                                                                                                                                                                                                                                                                                                                                                                                                                                                                                                                                                                                                                                                                                                                                                                                                     | Deep Blue Fusion                            | 30 & 40 | 9"          | Dark   |
| Tan Sierra                                                                                                                                                                                                                                                                                                                                                                                                                                                                                                                                                                                                                                                                                                                                                                                                                                                                                                                                                                                                                                                                                                                                                                                                                                                                                                                                                                                                                                                                                                                                                                                                                                                                                                                                                                                                                                                                                                                                                                                                                                                                                                                     | Gold Pebble                                 | 30      | 14"         | Light  |
| Terrazzo                                                                                                                                                                                                                                                                                                                                                                                                                                                                                                                                                                                                                                                                                                                                                                                                                                                                                                                                                                                                                                                                                                                                                                                                                                                                                                                                                                                                                                                                                                                                                                                                                                                                                                                                                                                                                                                                                                                                                                                                                                                                                                                       | Coral                                       | 30      | 10"         | Medium |
| Terrazzo NEW                                                                                                                                                                                                                                                                                                                                                                                                                                                                                                                                                                                                                                                                                                                                                                                                                                                                                                                                                                                                                                                                                                                                                                                                                                                                                                                                                                                                                                                                                                                                                                                                                                                                                                                                                                                                                                                                                                                                                                                                                                                                                                                   | Electric Aquarius - Electric Blue Base Film | 30      | 10"         | Dark   |
| Vintage Mosaic                                                                                                                                                                                                                                                                                                                                                                                                                                                                                                                                                                                                                                                                                                                                                                                                                                                                                                                                                                                                                                                                                                                                                                                                                                                                                                                                                                                                                                                                                                                                                                                                                                                                                                                                                                                                                                                                                                                                                                                                                                                                                                                 | Blue Mosaic                                 | 30      | 9"          | Medium |
| NEW for 2019                                                                                                                                                                                                                                                                                                                                                                                                                                                                                                                                                                                                                                                                                                                                                                                                                                                                                                                                                                                                                                                                                                                                                                                                                                                                                                                                                                                                                                                                                                                                                                                                                                                                                                                                                                                                                                                                                                                                                                                                                                                                                                                   | Pixel Blue Pearl Pearlscape Collection®     | 30      | Full Floor  | Medium |
| NEW for 2019                                                                                                                                                                                                                                                                                                                                                                                                                                                                                                                                                                                                                                                                                                                                                                                                                                                                                                                                                                                                                                                                                                                                                                                                                                                                                                                                                                                                                                                                                                                                                                                                                                                                                                                                                                                                                                                                                                                                                                                                                                                                                                                   | Onyx                                        | 30      | Full Floor  | Dark   |
| NEW for 2019                                                                                                                                                                                                                                                                                                                                                                                                                                                                                                                                                                                                                                                                                                                                                                                                                                                                                                                                                                                                                                                                                                                                                                                                                                                                                                                                                                                                                                                                                                                                                                                                                                                                                                                                                                                                                                                                                                                                                                                                                                                                                                                   | Urban Marble                                | 30      | Full Floor  | Light  |
| 4. All similificate examples are facility that in a surrous conduction of the surrous and a large examples and the surrous and |                                             |         |             |        |