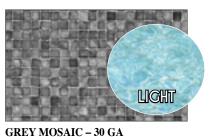

GULF COAST TAN SEASTONE 30 GA

NANTUCKET
BLUE SEASTONE
30 GA

RENEGADE **BLUE MOSAIC** 30 GA

5

**BAROLO PRISM** 30 GA

**CAPRI** FRESCO II 30 GA

COBALT LAKE **GREY MOSAIC** *30 GA* 

**CHARLESTON** PRISM 30 GA

#### LIGHT SHADE LINER SELECTIONS

GULF COAST / TAN SEASTONE 30 GA - LIGHT

COBALT LAKE / GREY MOSAIC

30 GA - LIGHT

MARBLE INLAY / CRYSTAL

30 GA - LIGHT

30 GA - LIGHT

COURTSTONE / NATURAL GREY