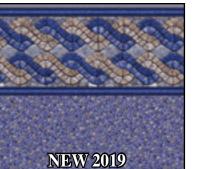

### <sup>®</sup> 2019 VINYL LINER PATTERN SELECTIONS

**Featuring** 

**NEW 2019** 

Electric Blue Base Film

TERRAZZO / ELECTRIC AQUARIUS

CHARLESTON / PRISM

30 GA - DARK

Standard on every Latham Liner!