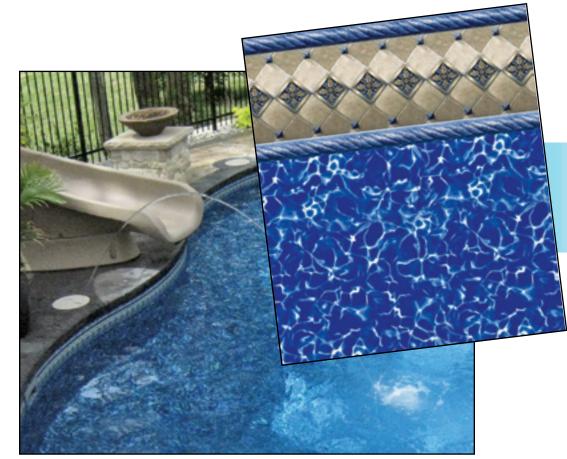

30 GA - MEDIUM

INDIGO MARBLE / BLUE GRANITE 30 & 40 GA - DARK

COURTSTONE BLUE / NATURAL BLUE

30 GA - DARK

BALI / BLUE GRANITE

30 GA - DARK

LEGENDS / DEEP BLUE FUSION 30 GA - DARK

COVENTRY / PRISM