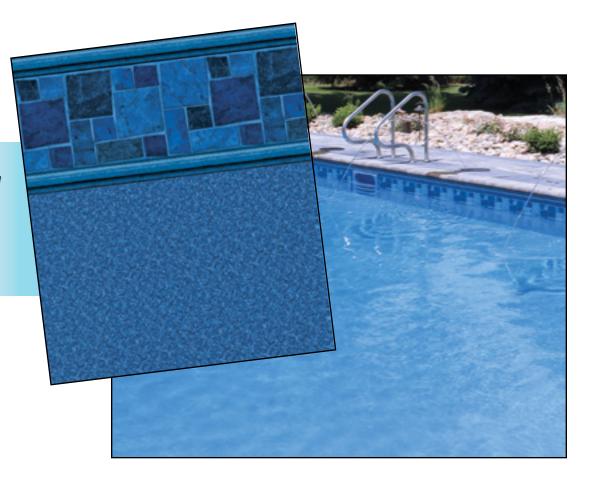

## Coordinated Colours Many steps and spas

are available in:

What better way to coordinate your poolscape than by matching your liner pattern with the colour of your step or spa?

Latham offers vinyl liners that perfectly match our GREY and BLUE granite steps. Multiple designs, sizes, and colours enable you to create your dream pool.