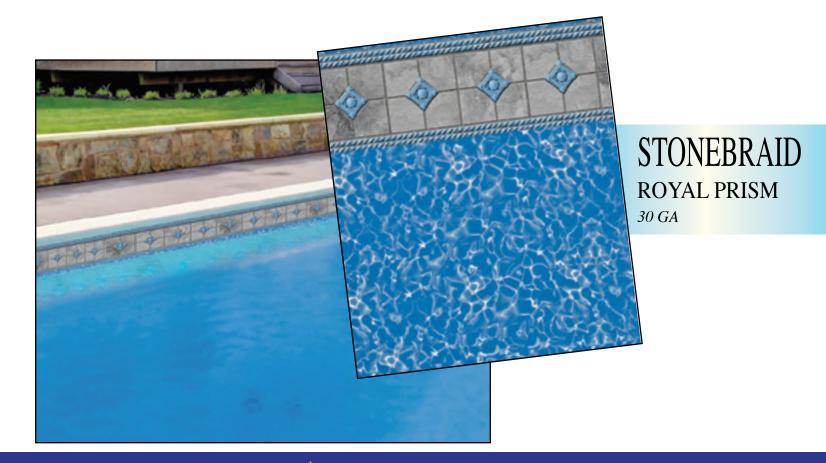

#### MEDIUM SHADE LINER SELECTIONS

30 GA - MEDIUM

STONEBRAID / ROYAL PRISM

OXFORD / ELECTRIC AQUARIUS 30 GA – DARK

Electric Blue Base Film

PACIFIC TIDE / PRISM  $30 \, \text{GA} - \text{DARK}$ 

15