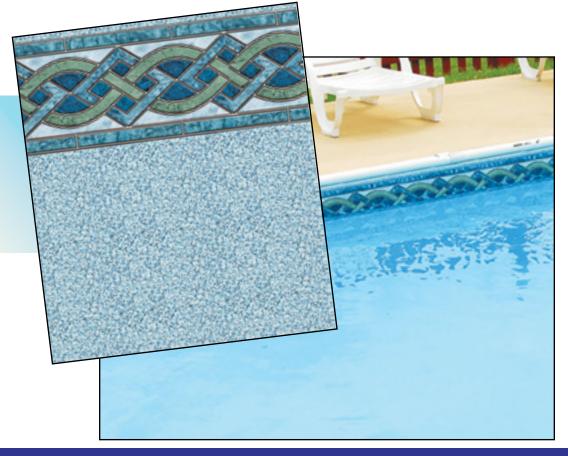

GULF COAST TAN SEASTONE 30 GA

NANTUCKET
BLUE SEASTONE
30 GA

RENEGADE **BLUE MOSAIC** 30 GA

5

**BAROLO PRISM** 30 GA

**CAPRI** FRESCO II 30 GA

COBALT LAKE **GREY MOSAIC** *30 GA* 

**CHARLESTON** PRISM 30 GA

#### LIGHT SHADE LINER SELECTIONS

GULF COAST / TAN SEASTONE 30 GA - LIGHT

COBALT LAKE / GREY MOSAIC

30 GA - LIGHT

MARBLE INLAY / CRYSTAL

30 GA - LIGHT

30 GA - LIGHT

COURTSTONE / NATURAL GREY

30 GA - LIGHT

TAN SIERRA/GOLD PEBBLE

30 GA - LIGHT

Dark

Medium

NANTUCKET / BLUE SEASTONE

RENEGADE / BLUE MOSAIC

MOUNTAIN TOP/BLUE MOSAIC