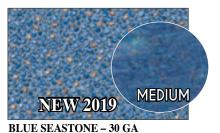

GULF COAST TAN SEASTONE 30 GA

NANTUCKET
BLUE SEASTONE
30 GA

RENEGADE **BLUE MOSAIC** 30 GA

5

**BAROLO PRISM** 30 GA

**CAPRI** FRESCO II 30 GA

COBALT LAKE **GREY MOSAIC** *30 GA* 

**CHARLESTON** PRISM 30 GA

30 GA - LIGHT

TAN SIERRA/GOLD PEBBLE

30 GA - LIGHT

Dark

Medium

NANTUCKET / BLUE SEASTONE

RENEGADE / BLUE MOSAIC

MOUNTAIN TOP/BLUE MOSAIC

### Consider Choosing a Floor Pattern As Your Full Liner

TAN SEASTONE

BLUE SEASTONE

PIXEL BLUE PEARL

ONYX FLOOR

URBAN MARBLE FLOOR

ONYX FULL FLOOR

PIXEL BLUE PEARL FULL FLOOR IMAGE

### 2019 Vinyl Liner Selection Specifications

| Pattern Name                                                                                                                                                                                                                                                                                                                                                                                                                                                                                                                                                                                                                                                                                                                                                                                                                                                                                                                                                                                                                                                                                                                                                                                                                                                                                                                                                                                                                                                                                                                                                                                                                                                                                                                                                                                                                                                                                                                                                                                                                                                                                                                   | Floor Patterns                              | GA Wgt  | Tile Height | Shade  |
|--------------------------------------------------------------------------------------------------------------------------------------------------------------------------------------------------------------------------------------------------------------------------------------------------------------------------------------------------------------------------------------------------------------------------------------------------------------------------------------------------------------------------------------------------------------------------------------------------------------------------------------------------------------------------------------------------------------------------------------------------------------------------------------------------------------------------------------------------------------------------------------------------------------------------------------------------------------------------------------------------------------------------------------------------------------------------------------------------------------------------------------------------------------------------------------------------------------------------------------------------------------------------------------------------------------------------------------------------------------------------------------------------------------------------------------------------------------------------------------------------------------------------------------------------------------------------------------------------------------------------------------------------------------------------------------------------------------------------------------------------------------------------------------------------------------------------------------------------------------------------------------------------------------------------------------------------------------------------------------------------------------------------------------------------------------------------------------------------------------------------------|---------------------------------------------|---------|-------------|--------|
| Bali                                                                                                                                                                                                                                                                                                                                                                                                                                                                                                                                                                                                                                                                                                                                                                                                                                                                                                                                                                                                                                                                                                                                                                                                                                                                                                                                                                                                                                                                                                                                                                                                                                                                                                                                                                                                                                                                                                                                                                                                                                                                                                                           | Blue Granite                                | 30      | 9"          | Dark   |
| Barolo                                                                                                                                                                                                                                                                                                                                                                                                                                                                                                                                                                                                                                                                                                                                                                                                                                                                                                                                                                                                                                                                                                                                                                                                                                                                                                                                                                                                                                                                                                                                                                                                                                                                                                                                                                                                                                                                                                                                                                                                                                                                                                                         | Prism                                       | 30      | 10"         | Dark   |
| Capri                                                                                                                                                                                                                                                                                                                                                                                                                                                                                                                                                                                                                                                                                                                                                                                                                                                                                                                                                                                                                                                                                                                                                                                                                                                                                                                                                                                                                                                                                                                                                                                                                                                                                                                                                                                                                                                                                                                                                                                                                                                                                                                          | Fresco II                                   | 30      | 8-5/8"      | Light  |
| Charleston                                                                                                                                                                                                                                                                                                                                                                                                                                                                                                                                                                                                                                                                                                                                                                                                                                                                                                                                                                                                                                                                                                                                                                                                                                                                                                                                                                                                                                                                                                                                                                                                                                                                                                                                                                                                                                                                                                                                                                                                                                                                                                                     | Prism                                       | 30      | 9"          | Dark   |
| Colbalt Lake                                                                                                                                                                                                                                                                                                                                                                                                                                                                                                                                                                                                                                                                                                                                                                                                                                                                                                                                                                                                                                                                                                                                                                                                                                                                                                                                                                                                                                                                                                                                                                                                                                                                                                                                                                                                                                                                                                                                                                                                                                                                                                                   | Grey Mosaic                                 | 30      | 9"          | Light  |
| Courtstone                                                                                                                                                                                                                                                                                                                                                                                                                                                                                                                                                                                                                                                                                                                                                                                                                                                                                                                                                                                                                                                                                                                                                                                                                                                                                                                                                                                                                                                                                                                                                                                                                                                                                                                                                                                                                                                                                                                                                                                                                                                                                                                     | Natural Grey                                | 30      | 11"         | Light  |
| Courtstone Blue                                                                                                                                                                                                                                                                                                                                                                                                                                                                                                                                                                                                                                                                                                                                                                                                                                                                                                                                                                                                                                                                                                                                                                                                                                                                                                                                                                                                                                                                                                                                                                                                                                                                                                                                                                                                                                                                                                                                                                                                                                                                                                                | Natural Blue                                | 30      | 11"         | Dark   |
| Coventry                                                                                                                                                                                                                                                                                                                                                                                                                                                                                                                                                                                                                                                                                                                                                                                                                                                                                                                                                                                                                                                                                                                                                                                                                                                                                                                                                                                                                                                                                                                                                                                                                                                                                                                                                                                                                                                                                                                                                                                                                                                                                                                       | Prism                                       | 30      | 9"          | Dark   |
| Gulf Coast NEW                                                                                                                                                                                                                                                                                                                                                                                                                                                                                                                                                                                                                                                                                                                                                                                                                                                                                                                                                                                                                                                                                                                                                                                                                                                                                                                                                                                                                                                                                                                                                                                                                                                                                                                                                                                                                                                                                                                                                                                                                                                                                                                 | Tan Seastone                                | 30      | 10-1/2"     | Light  |
| Hampton                                                                                                                                                                                                                                                                                                                                                                                                                                                                                                                                                                                                                                                                                                                                                                                                                                                                                                                                                                                                                                                                                                                                                                                                                                                                                                                                                                                                                                                                                                                                                                                                                                                                                                                                                                                                                                                                                                                                                                                                                                                                                                                        | Seaglass                                    | 30      | 9-5/8"      | Medium |
| Indigo Marble                                                                                                                                                                                                                                                                                                                                                                                                                                                                                                                                                                                                                                                                                                                                                                                                                                                                                                                                                                                                                                                                                                                                                                                                                                                                                                                                                                                                                                                                                                                                                                                                                                                                                                                                                                                                                                                                                                                                                                                                                                                                                                                  | Blue Granite                                | 30 & 40 | 9-1/4"      | Dark   |
| Legends                                                                                                                                                                                                                                                                                                                                                                                                                                                                                                                                                                                                                                                                                                                                                                                                                                                                                                                                                                                                                                                                                                                                                                                                                                                                                                                                                                                                                                                                                                                                                                                                                                                                                                                                                                                                                                                                                                                                                                                                                                                                                                                        | Deep Blue Fusion                            | 30      | 9"          | Dark   |
| Marble Inlay                                                                                                                                                                                                                                                                                                                                                                                                                                                                                                                                                                                                                                                                                                                                                                                                                                                                                                                                                                                                                                                                                                                                                                                                                                                                                                                                                                                                                                                                                                                                                                                                                                                                                                                                                                                                                                                                                                                                                                                                                                                                                                                   | Crystal                                     | 30      | 9-1/2"      | Light  |
| Mountain Top                                                                                                                                                                                                                                                                                                                                                                                                                                                                                                                                                                                                                                                                                                                                                                                                                                                                                                                                                                                                                                                                                                                                                                                                                                                                                                                                                                                                                                                                                                                                                                                                                                                                                                                                                                                                                                                                                                                                                                                                                                                                                                                   | Blue Mosaic                                 | 30      | 8-7/8"      | Medium |
| Nantucket NEW                                                                                                                                                                                                                                                                                                                                                                                                                                                                                                                                                                                                                                                                                                                                                                                                                                                                                                                                                                                                                                                                                                                                                                                                                                                                                                                                                                                                                                                                                                                                                                                                                                                                                                                                                                                                                                                                                                                                                                                                                                                                                                                  | Blue Seastone                               | 30      | 10-1/2"     | Medium |
| Ocean Barolo                                                                                                                                                                                                                                                                                                                                                                                                                                                                                                                                                                                                                                                                                                                                                                                                                                                                                                                                                                                                                                                                                                                                                                                                                                                                                                                                                                                                                                                                                                                                                                                                                                                                                                                                                                                                                                                                                                                                                                                                                                                                                                                   | Natural Blue                                | 30      | 10"         | Dark   |
| Oxford                                                                                                                                                                                                                                                                                                                                                                                                                                                                                                                                                                                                                                                                                                                                                                                                                                                                                                                                                                                                                                                                                                                                                                                                                                                                                                                                                                                                                                                                                                                                                                                                                                                                                                                                                                                                                                                                                                                                                                                                                                                                                                                         | Electric Aquarius - Electric Blue Base Film | 30      | 8"          | Dark   |
| Pacific Tide                                                                                                                                                                                                                                                                                                                                                                                                                                                                                                                                                                                                                                                                                                                                                                                                                                                                                                                                                                                                                                                                                                                                                                                                                                                                                                                                                                                                                                                                                                                                                                                                                                                                                                                                                                                                                                                                                                                                                                                                                                                                                                                   | Prism                                       | 30      | 9-1/8"      | Dark   |
| Panama                                                                                                                                                                                                                                                                                                                                                                                                                                                                                                                                                                                                                                                                                                                                                                                                                                                                                                                                                                                                                                                                                                                                                                                                                                                                                                                                                                                                                                                                                                                                                                                                                                                                                                                                                                                                                                                                                                                                                                                                                                                                                                                         | Royal Prism                                 | 30      | 10"         | Medium |
| Renegade NEW                                                                                                                                                                                                                                                                                                                                                                                                                                                                                                                                                                                                                                                                                                                                                                                                                                                                                                                                                                                                                                                                                                                                                                                                                                                                                                                                                                                                                                                                                                                                                                                                                                                                                                                                                                                                                                                                                                                                                                                                                                                                                                                   | Blue Mosaic                                 | 30      | 9"          | Medium |
| Stonebraid                                                                                                                                                                                                                                                                                                                                                                                                                                                                                                                                                                                                                                                                                                                                                                                                                                                                                                                                                                                                                                                                                                                                                                                                                                                                                                                                                                                                                                                                                                                                                                                                                                                                                                                                                                                                                                                                                                                                                                                                                                                                                                                     | Royal Prism                                 | 30      | 8-1/2"      | Medium |
| Summerwave                                                                                                                                                                                                                                                                                                                                                                                                                                                                                                                                                                                                                                                                                                                                                                                                                                                                                                                                                                                                                                                                                                                                                                                                                                                                                                                                                                                                                                                                                                                                                                                                                                                                                                                                                                                                                                                                                                                                                                                                                                                                                                                     | Deep Blue Fusion                            | 30 & 40 | 9"          | Dark   |
| Tan Sierra                                                                                                                                                                                                                                                                                                                                                                                                                                                                                                                                                                                                                                                                                                                                                                                                                                                                                                                                                                                                                                                                                                                                                                                                                                                                                                                                                                                                                                                                                                                                                                                                                                                                                                                                                                                                                                                                                                                                                                                                                                                                                                                     | Gold Pebble                                 | 30      | 14"         | Light  |
| Terrazzo                                                                                                                                                                                                                                                                                                                                                                                                                                                                                                                                                                                                                                                                                                                                                                                                                                                                                                                                                                                                                                                                                                                                                                                                                                                                                                                                                                                                                                                                                                                                                                                                                                                                                                                                                                                                                                                                                                                                                                                                                                                                                                                       | Coral                                       | 30      | 10"         | Medium |
| Terrazzo NEW                                                                                                                                                                                                                                                                                                                                                                                                                                                                                                                                                                                                                                                                                                                                                                                                                                                                                                                                                                                                                                                                                                                                                                                                                                                                                                                                                                                                                                                                                                                                                                                                                                                                                                                                                                                                                                                                                                                                                                                                                                                                                                                   | Electric Aquarius - Electric Blue Base Film | 30      | 10"         | Dark   |
| Vintage Mosaic                                                                                                                                                                                                                                                                                                                                                                                                                                                                                                                                                                                                                                                                                                                                                                                                                                                                                                                                                                                                                                                                                                                                                                                                                                                                                                                                                                                                                                                                                                                                                                                                                                                                                                                                                                                                                                                                                                                                                                                                                                                                                                                 | Blue Mosaic                                 | 30      | 9"          | Medium |
| NEW for 2019                                                                                                                                                                                                                                                                                                                                                                                                                                                                                                                                                                                                                                                                                                                                                                                                                                                                                                                                                                                                                                                                                                                                                                                                                                                                                                                                                                                                                                                                                                                                                                                                                                                                                                                                                                                                                                                                                                                                                                                                                                                                                                                   | Pixel Blue Pearl Pearlscape Collection®     | 30      | Full Floor  | Medium |
| NEW for 2019                                                                                                                                                                                                                                                                                                                                                                                                                                                                                                                                                                                                                                                                                                                                                                                                                                                                                                                                                                                                                                                                                                                                                                                                                                                                                                                                                                                                                                                                                                                                                                                                                                                                                                                                                                                                                                                                                                                                                                                                                                                                                                                   | Onyx                                        | 30      | Full Floor  | Dark   |
| NEW for 2019                                                                                                                                                                                                                                                                                                                                                                                                                                                                                                                                                                                                                                                                                                                                                                                                                                                                                                                                                                                                                                                                                                                                                                                                                                                                                                                                                                                                                                                                                                                                                                                                                                                                                                                                                                                                                                                                                                                                                                                                                                                                                                                   | Urban Marble                                | 30      | Full Floor  | Light  |
| 4. All similificate examples are facility that in a surrous conduction of the surrous and a large examples and the surrous and |                                             |         |             |        |