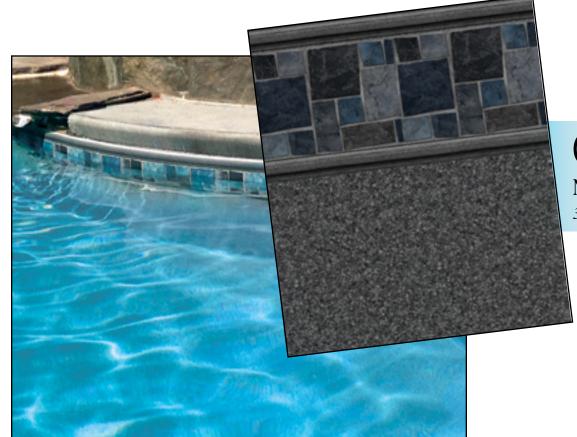

## Coordinated Colours Many steps and spas

are available in:

What better way to coordinate your poolscape than by matching your liner pattern with the colour of your step or spa?

Latham offers vinyl liners that perfectly match our GREY and BLUE granite steps. Multiple designs, sizes, and colours enable you to create your dream pool.