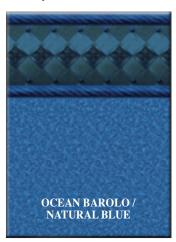

MARBLE INLAY
CRYSTAL
30 GA

11

OCEAN
BAROLO
NATURAL BLUE
30 GA

30 GA

30 GA - MEDIUM

INDIGO MARBLE / BLUE GRANITE 30 & 40 GA - DARK

COURTSTONE BLUE / NATURAL BLUE

30 GA - DARK

BALI / BLUE GRANITE

30 GA - DARK

LEGENDS / DEEP BLUE FUSION 30 GA - DARK

COVENTRY / PRISM