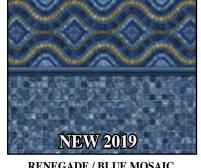

GULF COAST TAN SEASTONE 30 GA

NANTUCKET
BLUE SEASTONE
30 GA

RENEGADE **BLUE MOSAIC** 30 GA

5

**BAROLO PRISM** 30 GA

**CAPRI** FRESCO II 30 GA

COBALT LAKE **GREY MOSAIC** *30 GA* 

**CHARLESTON** PRISM 30 GA

30 GA - LIGHT

TAN SIERRA/GOLD PEBBLE

30 GA - LIGHT

Dark

Medium

NANTUCKET / BLUE SEASTONE

RENEGADE / BLUE MOSAIC

MOUNTAIN TOP/BLUE MOSAIC

### 2019 Vinyl Liner Selection Specifications

| Pattern Name                                                                                                                                                                                                                                                                                                                                                                                                                                                                                                                                                                                                                                                                                                                                                                                                                                                                                                                                                                                                                                                                                                                                                                                                                                                                                                                                                                                                                                                                                                                                                                                                                                                                                                                                                                                                                                                                                                                                                                                                                                                                                                                   | Floor Patterns                              | GA Wgt  | Tile Height | Shade  |
|--------------------------------------------------------------------------------------------------------------------------------------------------------------------------------------------------------------------------------------------------------------------------------------------------------------------------------------------------------------------------------------------------------------------------------------------------------------------------------------------------------------------------------------------------------------------------------------------------------------------------------------------------------------------------------------------------------------------------------------------------------------------------------------------------------------------------------------------------------------------------------------------------------------------------------------------------------------------------------------------------------------------------------------------------------------------------------------------------------------------------------------------------------------------------------------------------------------------------------------------------------------------------------------------------------------------------------------------------------------------------------------------------------------------------------------------------------------------------------------------------------------------------------------------------------------------------------------------------------------------------------------------------------------------------------------------------------------------------------------------------------------------------------------------------------------------------------------------------------------------------------------------------------------------------------------------------------------------------------------------------------------------------------------------------------------------------------------------------------------------------------|---------------------------------------------|---------|-------------|--------|
| Bali                                                                                                                                                                                                                                                                                                                                                                                                                                                                                                                                                                                                                                                                                                                                                                                                                                                                                                                                                                                                                                                                                                                                                                                                                                                                                                                                                                                                                                                                                                                                                                                                                                                                                                                                                                                                                                                                                                                                                                                                                                                                                                                           | Blue Granite                                | 30      | 9"          | Dark   |
| Barolo                                                                                                                                                                                                                                                                                                                                                                                                                                                                                                                                                                                                                                                                                                                                                                                                                                                                                                                                                                                                                                                                                                                                                                                                                                                                                                                                                                                                                                                                                                                                                                                                                                                                                                                                                                                                                                                                                                                                                                                                                                                                                                                         | Prism                                       | 30      | 10"         | Dark   |
| Capri                                                                                                                                                                                                                                                                                                                                                                                                                                                                                                                                                                                                                                                                                                                                                                                                                                                                                                                                                                                                                                                                                                                                                                                                                                                                                                                                                                                                                                                                                                                                                                                                                                                                                                                                                                                                                                                                                                                                                                                                                                                                                                                          | Fresco II                                   | 30      | 8-5/8"      | Light  |
| Charleston                                                                                                                                                                                                                                                                                                                                                                                                                                                                                                                                                                                                                                                                                                                                                                                                                                                                                                                                                                                                                                                                                                                                                                                                                                                                                                                                                                                                                                                                                                                                                                                                                                                                                                                                                                                                                                                                                                                                                                                                                                                                                                                     | Prism                                       | 30      | 9"          | Dark   |
| Colbalt Lake                                                                                                                                                                                                                                                                                                                                                                                                                                                                                                                                                                                                                                                                                                                                                                                                                                                                                                                                                                                                                                                                                                                                                                                                                                                                                                                                                                                                                                                                                                                                                                                                                                                                                                                                                                                                                                                                                                                                                                                                                                                                                                                   | Grey Mosaic                                 | 30      | 9"          | Light  |
| Courtstone                                                                                                                                                                                                                                                                                                                                                                                                                                                                                                                                                                                                                                                                                                                                                                                                                                                                                                                                                                                                                                                                                                                                                                                                                                                                                                                                                                                                                                                                                                                                                                                                                                                                                                                                                                                                                                                                                                                                                                                                                                                                                                                     | Natural Grey                                | 30      | 11"         | Light  |
| Courtstone Blue                                                                                                                                                                                                                                                                                                                                                                                                                                                                                                                                                                                                                                                                                                                                                                                                                                                                                                                                                                                                                                                                                                                                                                                                                                                                                                                                                                                                                                                                                                                                                                                                                                                                                                                                                                                                                                                                                                                                                                                                                                                                                                                | Natural Blue                                | 30      | 11"         | Dark   |
| Coventry                                                                                                                                                                                                                                                                                                                                                                                                                                                                                                                                                                                                                                                                                                                                                                                                                                                                                                                                                                                                                                                                                                                                                                                                                                                                                                                                                                                                                                                                                                                                                                                                                                                                                                                                                                                                                                                                                                                                                                                                                                                                                                                       | Prism                                       | 30      | 9"          | Dark   |
| Gulf Coast NEW                                                                                                                                                                                                                                                                                                                                                                                                                                                                                                                                                                                                                                                                                                                                                                                                                                                                                                                                                                                                                                                                                                                                                                                                                                                                                                                                                                                                                                                                                                                                                                                                                                                                                                                                                                                                                                                                                                                                                                                                                                                                                                                 | Tan Seastone                                | 30      | 10-1/2"     | Light  |
| Hampton                                                                                                                                                                                                                                                                                                                                                                                                                                                                                                                                                                                                                                                                                                                                                                                                                                                                                                                                                                                                                                                                                                                                                                                                                                                                                                                                                                                                                                                                                                                                                                                                                                                                                                                                                                                                                                                                                                                                                                                                                                                                                                                        | Seaglass                                    | 30      | 9-5/8"      | Medium |
| Indigo Marble                                                                                                                                                                                                                                                                                                                                                                                                                                                                                                                                                                                                                                                                                                                                                                                                                                                                                                                                                                                                                                                                                                                                                                                                                                                                                                                                                                                                                                                                                                                                                                                                                                                                                                                                                                                                                                                                                                                                                                                                                                                                                                                  | Blue Granite                                | 30 & 40 | 9-1/4"      | Dark   |
| Legends                                                                                                                                                                                                                                                                                                                                                                                                                                                                                                                                                                                                                                                                                                                                                                                                                                                                                                                                                                                                                                                                                                                                                                                                                                                                                                                                                                                                                                                                                                                                                                                                                                                                                                                                                                                                                                                                                                                                                                                                                                                                                                                        | Deep Blue Fusion                            | 30      | 9"          | Dark   |
| Marble Inlay                                                                                                                                                                                                                                                                                                                                                                                                                                                                                                                                                                                                                                                                                                                                                                                                                                                                                                                                                                                                                                                                                                                                                                                                                                                                                                                                                                                                                                                                                                                                                                                                                                                                                                                                                                                                                                                                                                                                                                                                                                                                                                                   | Crystal                                     | 30      | 9-1/2"      | Light  |
| Mountain Top                                                                                                                                                                                                                                                                                                                                                                                                                                                                                                                                                                                                                                                                                                                                                                                                                                                                                                                                                                                                                                                                                                                                                                                                                                                                                                                                                                                                                                                                                                                                                                                                                                                                                                                                                                                                                                                                                                                                                                                                                                                                                                                   | Blue Mosaic                                 | 30      | 8-7/8"      | Medium |
| Nantucket NEW                                                                                                                                                                                                                                                                                                                                                                                                                                                                                                                                                                                                                                                                                                                                                                                                                                                                                                                                                                                                                                                                                                                                                                                                                                                                                                                                                                                                                                                                                                                                                                                                                                                                                                                                                                                                                                                                                                                                                                                                                                                                                                                  | Blue Seastone                               | 30      | 10-1/2"     | Medium |
| Ocean Barolo                                                                                                                                                                                                                                                                                                                                                                                                                                                                                                                                                                                                                                                                                                                                                                                                                                                                                                                                                                                                                                                                                                                                                                                                                                                                                                                                                                                                                                                                                                                                                                                                                                                                                                                                                                                                                                                                                                                                                                                                                                                                                                                   | Natural Blue                                | 30      | 10"         | Dark   |
| Oxford                                                                                                                                                                                                                                                                                                                                                                                                                                                                                                                                                                                                                                                                                                                                                                                                                                                                                                                                                                                                                                                                                                                                                                                                                                                                                                                                                                                                                                                                                                                                                                                                                                                                                                                                                                                                                                                                                                                                                                                                                                                                                                                         | Electric Aquarius - Electric Blue Base Film | 30      | 8"          | Dark   |
| Pacific Tide                                                                                                                                                                                                                                                                                                                                                                                                                                                                                                                                                                                                                                                                                                                                                                                                                                                                                                                                                                                                                                                                                                                                                                                                                                                                                                                                                                                                                                                                                                                                                                                                                                                                                                                                                                                                                                                                                                                                                                                                                                                                                                                   | Prism                                       | 30      | 9-1/8"      | Dark   |
| Panama                                                                                                                                                                                                                                                                                                                                                                                                                                                                                                                                                                                                                                                                                                                                                                                                                                                                                                                                                                                                                                                                                                                                                                                                                                                                                                                                                                                                                                                                                                                                                                                                                                                                                                                                                                                                                                                                                                                                                                                                                                                                                                                         | Royal Prism                                 | 30      | 10"         | Medium |
| Renegade NEW                                                                                                                                                                                                                                                                                                                                                                                                                                                                                                                                                                                                                                                                                                                                                                                                                                                                                                                                                                                                                                                                                                                                                                                                                                                                                                                                                                                                                                                                                                                                                                                                                                                                                                                                                                                                                                                                                                                                                                                                                                                                                                                   | Blue Mosaic                                 | 30      | 9"          | Medium |
| Stonebraid                                                                                                                                                                                                                                                                                                                                                                                                                                                                                                                                                                                                                                                                                                                                                                                                                                                                                                                                                                                                                                                                                                                                                                                                                                                                                                                                                                                                                                                                                                                                                                                                                                                                                                                                                                                                                                                                                                                                                                                                                                                                                                                     | Royal Prism                                 | 30      | 8-1/2"      | Medium |
| Summerwave                                                                                                                                                                                                                                                                                                                                                                                                                                                                                                                                                                                                                                                                                                                                                                                                                                                                                                                                                                                                                                                                                                                                                                                                                                                                                                                                                                                                                                                                                                                                                                                                                                                                                                                                                                                                                                                                                                                                                                                                                                                                                                                     | Deep Blue Fusion                            | 30 & 40 | 9"          | Dark   |
| Tan Sierra                                                                                                                                                                                                                                                                                                                                                                                                                                                                                                                                                                                                                                                                                                                                                                                                                                                                                                                                                                                                                                                                                                                                                                                                                                                                                                                                                                                                                                                                                                                                                                                                                                                                                                                                                                                                                                                                                                                                                                                                                                                                                                                     | Gold Pebble                                 | 30      | 14"         | Light  |
| Terrazzo                                                                                                                                                                                                                                                                                                                                                                                                                                                                                                                                                                                                                                                                                                                                                                                                                                                                                                                                                                                                                                                                                                                                                                                                                                                                                                                                                                                                                                                                                                                                                                                                                                                                                                                                                                                                                                                                                                                                                                                                                                                                                                                       | Coral                                       | 30      | 10"         | Medium |
| Terrazzo NEW                                                                                                                                                                                                                                                                                                                                                                                                                                                                                                                                                                                                                                                                                                                                                                                                                                                                                                                                                                                                                                                                                                                                                                                                                                                                                                                                                                                                                                                                                                                                                                                                                                                                                                                                                                                                                                                                                                                                                                                                                                                                                                                   | Electric Aquarius - Electric Blue Base Film | 30      | 10"         | Dark   |
| Vintage Mosaic                                                                                                                                                                                                                                                                                                                                                                                                                                                                                                                                                                                                                                                                                                                                                                                                                                                                                                                                                                                                                                                                                                                                                                                                                                                                                                                                                                                                                                                                                                                                                                                                                                                                                                                                                                                                                                                                                                                                                                                                                                                                                                                 | Blue Mosaic                                 | 30      | 9"          | Medium |
| NEW for 2019                                                                                                                                                                                                                                                                                                                                                                                                                                                                                                                                                                                                                                                                                                                                                                                                                                                                                                                                                                                                                                                                                                                                                                                                                                                                                                                                                                                                                                                                                                                                                                                                                                                                                                                                                                                                                                                                                                                                                                                                                                                                                                                   | Pixel Blue Pearl Pearlscape Collection®     | 30      | Full Floor  | Medium |
| NEW for 2019                                                                                                                                                                                                                                                                                                                                                                                                                                                                                                                                                                                                                                                                                                                                                                                                                                                                                                                                                                                                                                                                                                                                                                                                                                                                                                                                                                                                                                                                                                                                                                                                                                                                                                                                                                                                                                                                                                                                                                                                                                                                                                                   | Onyx                                        | 30      | Full Floor  | Dark   |
| NEW for 2019                                                                                                                                                                                                                                                                                                                                                                                                                                                                                                                                                                                                                                                                                                                                                                                                                                                                                                                                                                                                                                                                                                                                                                                                                                                                                                                                                                                                                                                                                                                                                                                                                                                                                                                                                                                                                                                                                                                                                                                                                                                                                                                   | Urban Marble                                | 30      | Full Floor  | Light  |
| 4. All similificate examples are facility that in a surrous conduction of the surrous and a large examples and the surrous and |                                             |         |             |        |