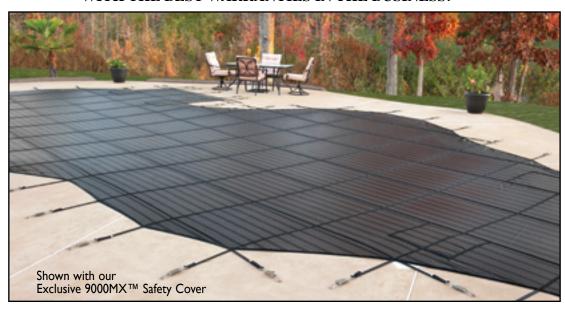

#### 9000MX™ **Max Shade** Mesh 20 Yr Warranty

9000MX Exclusive Design

\*7000MS Mesh U.S. Patent No. 6,886,187 - 98% Shade

#### LATHAM MESH & SOLID SAFETY COVERS

#### **OUR SAFETY COVER DIFFERENCE...**

- Get your cover faster!
- ✓ Twice as fast as most manufacturers!
- Your cover fits better!
- ✓ Largest team of order and design experts in the industry – ensures your custom cover fits perfectly
- ✓ Spring design helps your cover fit tightly against the pool deck preventing leaves and debris from blowing into your pool
- ✓ Patented RDM (Reduced Deck Mount) System ensures that your cover can attach tightly even in tight locations
- ✓ Heavy Duty Stainless Steel Coil Springs standard on all covers
- More options!
- ✓ Colour options to compliment your backyard
- ✓ Three mesh and two solid options
- ✓ Standard mesh drain panel or optional cover pump
- Stronger fabric and seams!
- ✓ Special UV and mildew resistant formulas
- ✓ Double-folded seams The strongest seams on the planet
- ✓ Reinforced corners to prevent ripping under stress
- ✓ Durable Chafing strips Prevents rubbing and premature cover wear