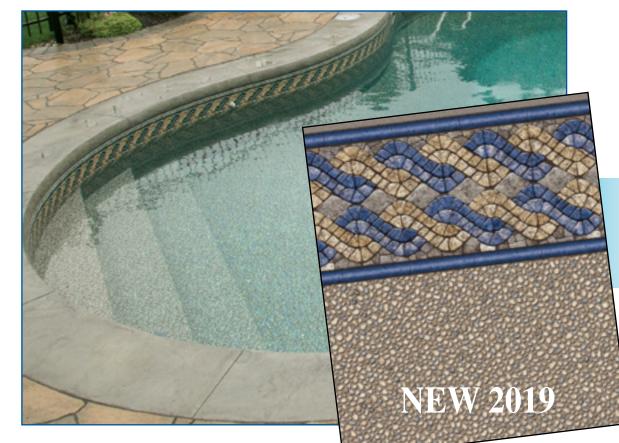

### <sup>®</sup> 2019 VINYL LINER PATTERN SELECTIONS

**Featuring** 

**NEW 2019** 

Electric Blue Base Film

TERRAZZO / ELECTRIC AQUARIUS

CHARLESTON / PRISM

30 GA - DARK

Standard on every Latham Liner!