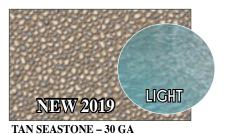

GULF COAST TAN SEASTONE 30 GA

NANTUCKET
BLUE SEASTONE
30 GA

RENEGADE **BLUE MOSAIC** 30 GA

5

**BAROLO PRISM** 30 GA

**CAPRI** FRESCO II 30 GA

COBALT LAKE **GREY MOSAIC** *30 GA* 

**CHARLESTON** PRISM 30 GA

#### LIGHT SHADE LINER SELECTIONS

GULF COAST / TAN SEASTONE 30 GA - LIGHT

COBALT LAKE / GREY MOSAIC

30 GA - LIGHT

MARBLE INLAY / CRYSTAL

30 GA - LIGHT

30 GA - LIGHT

COURTSTONE / NATURAL GREY

### Consider Choosing a Floor Pattern As Your Full Liner

TAN SEASTONE

BLUE SEASTONE

PIXEL BLUE PEARL

ONYX FLOOR

URBAN MARBLE FLOOR

ONYX FULL FLOOR

PIXEL BLUE PEARL FULL FLOOR IMAGE

### 2019 Vinyl Liner Selection Specifications

| Pattern Name                                                                                                                                                                                                                                                                                                                                                                                                                                                                                                                                                                                                                                                                                                                                                                                                                                                                                                                                                                                                                                                                                                                                                                                                                                                                                                                                                                                                                                                                                                                                                                                                                                                                                                                                                                                                                                                                                                                                                                                                                                                                                                                   | Floor Patterns                              | GA Wgt  | Tile Height | Shade  |
|--------------------------------------------------------------------------------------------------------------------------------------------------------------------------------------------------------------------------------------------------------------------------------------------------------------------------------------------------------------------------------------------------------------------------------------------------------------------------------------------------------------------------------------------------------------------------------------------------------------------------------------------------------------------------------------------------------------------------------------------------------------------------------------------------------------------------------------------------------------------------------------------------------------------------------------------------------------------------------------------------------------------------------------------------------------------------------------------------------------------------------------------------------------------------------------------------------------------------------------------------------------------------------------------------------------------------------------------------------------------------------------------------------------------------------------------------------------------------------------------------------------------------------------------------------------------------------------------------------------------------------------------------------------------------------------------------------------------------------------------------------------------------------------------------------------------------------------------------------------------------------------------------------------------------------------------------------------------------------------------------------------------------------------------------------------------------------------------------------------------------------|---------------------------------------------|---------|-------------|--------|
| Bali                                                                                                                                                                                                                                                                                                                                                                                                                                                                                                                                                                                                                                                                                                                                                                                                                                                                                                                                                                                                                                                                                                                                                                                                                                                                                                                                                                                                                                                                                                                                                                                                                                                                                                                                                                                                                                                                                                                                                                                                                                                                                                                           | Blue Granite                                | 30      | 9"          | Dark   |
| Barolo                                                                                                                                                                                                                                                                                                                                                                                                                                                                                                                                                                                                                                                                                                                                                                                                                                                                                                                                                                                                                                                                                                                                                                                                                                                                                                                                                                                                                                                                                                                                                                                                                                                                                                                                                                                                                                                                                                                                                                                                                                                                                                                         | Prism                                       | 30      | 10"         | Dark   |
| Capri                                                                                                                                                                                                                                                                                                                                                                                                                                                                                                                                                                                                                                                                                                                                                                                                                                                                                                                                                                                                                                                                                                                                                                                                                                                                                                                                                                                                                                                                                                                                                                                                                                                                                                                                                                                                                                                                                                                                                                                                                                                                                                                          | Fresco II                                   | 30      | 8-5/8"      | Light  |
| Charleston                                                                                                                                                                                                                                                                                                                                                                                                                                                                                                                                                                                                                                                                                                                                                                                                                                                                                                                                                                                                                                                                                                                                                                                                                                                                                                                                                                                                                                                                                                                                                                                                                                                                                                                                                                                                                                                                                                                                                                                                                                                                                                                     | Prism                                       | 30      | 9"          | Dark   |
| Colbalt Lake                                                                                                                                                                                                                                                                                                                                                                                                                                                                                                                                                                                                                                                                                                                                                                                                                                                                                                                                                                                                                                                                                                                                                                                                                                                                                                                                                                                                                                                                                                                                                                                                                                                                                                                                                                                                                                                                                                                                                                                                                                                                                                                   | Grey Mosaic                                 | 30      | 9"          | Light  |
| Courtstone                                                                                                                                                                                                                                                                                                                                                                                                                                                                                                                                                                                                                                                                                                                                                                                                                                                                                                                                                                                                                                                                                                                                                                                                                                                                                                                                                                                                                                                                                                                                                                                                                                                                                                                                                                                                                                                                                                                                                                                                                                                                                                                     | Natural Grey                                | 30      | 11"         | Light  |
| Courtstone Blue                                                                                                                                                                                                                                                                                                                                                                                                                                                                                                                                                                                                                                                                                                                                                                                                                                                                                                                                                                                                                                                                                                                                                                                                                                                                                                                                                                                                                                                                                                                                                                                                                                                                                                                                                                                                                                                                                                                                                                                                                                                                                                                | Natural Blue                                | 30      | 11"         | Dark   |
| Coventry                                                                                                                                                                                                                                                                                                                                                                                                                                                                                                                                                                                                                                                                                                                                                                                                                                                                                                                                                                                                                                                                                                                                                                                                                                                                                                                                                                                                                                                                                                                                                                                                                                                                                                                                                                                                                                                                                                                                                                                                                                                                                                                       | Prism                                       | 30      | 9"          | Dark   |
| Gulf Coast NEW                                                                                                                                                                                                                                                                                                                                                                                                                                                                                                                                                                                                                                                                                                                                                                                                                                                                                                                                                                                                                                                                                                                                                                                                                                                                                                                                                                                                                                                                                                                                                                                                                                                                                                                                                                                                                                                                                                                                                                                                                                                                                                                 | Tan Seastone                                | 30      | 10-1/2"     | Light  |
| Hampton                                                                                                                                                                                                                                                                                                                                                                                                                                                                                                                                                                                                                                                                                                                                                                                                                                                                                                                                                                                                                                                                                                                                                                                                                                                                                                                                                                                                                                                                                                                                                                                                                                                                                                                                                                                                                                                                                                                                                                                                                                                                                                                        | Seaglass                                    | 30      | 9-5/8"      | Medium |
| Indigo Marble                                                                                                                                                                                                                                                                                                                                                                                                                                                                                                                                                                                                                                                                                                                                                                                                                                                                                                                                                                                                                                                                                                                                                                                                                                                                                                                                                                                                                                                                                                                                                                                                                                                                                                                                                                                                                                                                                                                                                                                                                                                                                                                  | Blue Granite                                | 30 & 40 | 9-1/4"      | Dark   |
| Legends                                                                                                                                                                                                                                                                                                                                                                                                                                                                                                                                                                                                                                                                                                                                                                                                                                                                                                                                                                                                                                                                                                                                                                                                                                                                                                                                                                                                                                                                                                                                                                                                                                                                                                                                                                                                                                                                                                                                                                                                                                                                                                                        | Deep Blue Fusion                            | 30      | 9"          | Dark   |
| Marble Inlay                                                                                                                                                                                                                                                                                                                                                                                                                                                                                                                                                                                                                                                                                                                                                                                                                                                                                                                                                                                                                                                                                                                                                                                                                                                                                                                                                                                                                                                                                                                                                                                                                                                                                                                                                                                                                                                                                                                                                                                                                                                                                                                   | Crystal                                     | 30      | 9-1/2"      | Light  |
| Mountain Top                                                                                                                                                                                                                                                                                                                                                                                                                                                                                                                                                                                                                                                                                                                                                                                                                                                                                                                                                                                                                                                                                                                                                                                                                                                                                                                                                                                                                                                                                                                                                                                                                                                                                                                                                                                                                                                                                                                                                                                                                                                                                                                   | Blue Mosaic                                 | 30      | 8-7/8"      | Medium |
| Nantucket NEW                                                                                                                                                                                                                                                                                                                                                                                                                                                                                                                                                                                                                                                                                                                                                                                                                                                                                                                                                                                                                                                                                                                                                                                                                                                                                                                                                                                                                                                                                                                                                                                                                                                                                                                                                                                                                                                                                                                                                                                                                                                                                                                  | Blue Seastone                               | 30      | 10-1/2"     | Medium |
| Ocean Barolo                                                                                                                                                                                                                                                                                                                                                                                                                                                                                                                                                                                                                                                                                                                                                                                                                                                                                                                                                                                                                                                                                                                                                                                                                                                                                                                                                                                                                                                                                                                                                                                                                                                                                                                                                                                                                                                                                                                                                                                                                                                                                                                   | Natural Blue                                | 30      | 10"         | Dark   |
| Oxford                                                                                                                                                                                                                                                                                                                                                                                                                                                                                                                                                                                                                                                                                                                                                                                                                                                                                                                                                                                                                                                                                                                                                                                                                                                                                                                                                                                                                                                                                                                                                                                                                                                                                                                                                                                                                                                                                                                                                                                                                                                                                                                         | Electric Aquarius - Electric Blue Base Film | 30      | 8"          | Dark   |
| Pacific Tide                                                                                                                                                                                                                                                                                                                                                                                                                                                                                                                                                                                                                                                                                                                                                                                                                                                                                                                                                                                                                                                                                                                                                                                                                                                                                                                                                                                                                                                                                                                                                                                                                                                                                                                                                                                                                                                                                                                                                                                                                                                                                                                   | Prism                                       | 30      | 9-1/8"      | Dark   |
| Panama                                                                                                                                                                                                                                                                                                                                                                                                                                                                                                                                                                                                                                                                                                                                                                                                                                                                                                                                                                                                                                                                                                                                                                                                                                                                                                                                                                                                                                                                                                                                                                                                                                                                                                                                                                                                                                                                                                                                                                                                                                                                                                                         | Royal Prism                                 | 30      | 10"         | Medium |
| Renegade NEW                                                                                                                                                                                                                                                                                                                                                                                                                                                                                                                                                                                                                                                                                                                                                                                                                                                                                                                                                                                                                                                                                                                                                                                                                                                                                                                                                                                                                                                                                                                                                                                                                                                                                                                                                                                                                                                                                                                                                                                                                                                                                                                   | Blue Mosaic                                 | 30      | 9"          | Medium |
| Stonebraid                                                                                                                                                                                                                                                                                                                                                                                                                                                                                                                                                                                                                                                                                                                                                                                                                                                                                                                                                                                                                                                                                                                                                                                                                                                                                                                                                                                                                                                                                                                                                                                                                                                                                                                                                                                                                                                                                                                                                                                                                                                                                                                     | Royal Prism                                 | 30      | 8-1/2"      | Medium |
| Summerwave                                                                                                                                                                                                                                                                                                                                                                                                                                                                                                                                                                                                                                                                                                                                                                                                                                                                                                                                                                                                                                                                                                                                                                                                                                                                                                                                                                                                                                                                                                                                                                                                                                                                                                                                                                                                                                                                                                                                                                                                                                                                                                                     | Deep Blue Fusion                            | 30 & 40 | 9"          | Dark   |
| Tan Sierra                                                                                                                                                                                                                                                                                                                                                                                                                                                                                                                                                                                                                                                                                                                                                                                                                                                                                                                                                                                                                                                                                                                                                                                                                                                                                                                                                                                                                                                                                                                                                                                                                                                                                                                                                                                                                                                                                                                                                                                                                                                                                                                     | Gold Pebble                                 | 30      | 14"         | Light  |
| Terrazzo                                                                                                                                                                                                                                                                                                                                                                                                                                                                                                                                                                                                                                                                                                                                                                                                                                                                                                                                                                                                                                                                                                                                                                                                                                                                                                                                                                                                                                                                                                                                                                                                                                                                                                                                                                                                                                                                                                                                                                                                                                                                                                                       | Coral                                       | 30      | 10"         | Medium |
| Terrazzo NEW                                                                                                                                                                                                                                                                                                                                                                                                                                                                                                                                                                                                                                                                                                                                                                                                                                                                                                                                                                                                                                                                                                                                                                                                                                                                                                                                                                                                                                                                                                                                                                                                                                                                                                                                                                                                                                                                                                                                                                                                                                                                                                                   | Electric Aquarius - Electric Blue Base Film | 30      | 10"         | Dark   |
| Vintage Mosaic                                                                                                                                                                                                                                                                                                                                                                                                                                                                                                                                                                                                                                                                                                                                                                                                                                                                                                                                                                                                                                                                                                                                                                                                                                                                                                                                                                                                                                                                                                                                                                                                                                                                                                                                                                                                                                                                                                                                                                                                                                                                                                                 | Blue Mosaic                                 | 30      | 9"          | Medium |
| NEW for 2019                                                                                                                                                                                                                                                                                                                                                                                                                                                                                                                                                                                                                                                                                                                                                                                                                                                                                                                                                                                                                                                                                                                                                                                                                                                                                                                                                                                                                                                                                                                                                                                                                                                                                                                                                                                                                                                                                                                                                                                                                                                                                                                   | Pixel Blue Pearl Pearlscape Collection®     | 30      | Full Floor  | Medium |
| NEW for 2019                                                                                                                                                                                                                                                                                                                                                                                                                                                                                                                                                                                                                                                                                                                                                                                                                                                                                                                                                                                                                                                                                                                                                                                                                                                                                                                                                                                                                                                                                                                                                                                                                                                                                                                                                                                                                                                                                                                                                                                                                                                                                                                   | Onyx                                        | 30      | Full Floor  | Dark   |
| NEW for 2019                                                                                                                                                                                                                                                                                                                                                                                                                                                                                                                                                                                                                                                                                                                                                                                                                                                                                                                                                                                                                                                                                                                                                                                                                                                                                                                                                                                                                                                                                                                                                                                                                                                                                                                                                                                                                                                                                                                                                                                                                                                                                                                   | Urban Marble                                | 30      | Full Floor  | Light  |
| 4. All similificate examples are facility that in a surrous conduction of the surrous and a large examples and the surrous and |                                             |         |             |        |