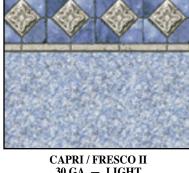

GULF COAST TAN SEASTONE 30 GA

NANTUCKET
BLUE SEASTONE
30 GA

RENEGADE **BLUE MOSAIC** 30 GA

5

**BAROLO PRISM** 30 GA

**CAPRI** FRESCO II 30 GA

COBALT LAKE **GREY MOSAIC** *30 GA* 

**CHARLESTON** PRISM 30 GA

### 2019 Vinyl Liner Selection Specifications

| Pattern Name                                                                                                                                                                                                                                                                                                                                                                                                                                                                                                                                                                                                                                                                                                                                                                                                                                                                                                                                                                                                                                                                                                                                                                                                                                                                                                                                                                                                                                                                                                                                                                                                                                                                                                                                                                                                                                                                                                                                                                                                                                                                                                                   | Floor Patterns                              | GA Wgt  | Tile Height | Shade  |
|--------------------------------------------------------------------------------------------------------------------------------------------------------------------------------------------------------------------------------------------------------------------------------------------------------------------------------------------------------------------------------------------------------------------------------------------------------------------------------------------------------------------------------------------------------------------------------------------------------------------------------------------------------------------------------------------------------------------------------------------------------------------------------------------------------------------------------------------------------------------------------------------------------------------------------------------------------------------------------------------------------------------------------------------------------------------------------------------------------------------------------------------------------------------------------------------------------------------------------------------------------------------------------------------------------------------------------------------------------------------------------------------------------------------------------------------------------------------------------------------------------------------------------------------------------------------------------------------------------------------------------------------------------------------------------------------------------------------------------------------------------------------------------------------------------------------------------------------------------------------------------------------------------------------------------------------------------------------------------------------------------------------------------------------------------------------------------------------------------------------------------|---------------------------------------------|---------|-------------|--------|
| Bali                                                                                                                                                                                                                                                                                                                                                                                                                                                                                                                                                                                                                                                                                                                                                                                                                                                                                                                                                                                                                                                                                                                                                                                                                                                                                                                                                                                                                                                                                                                                                                                                                                                                                                                                                                                                                                                                                                                                                                                                                                                                                                                           | Blue Granite                                | 30      | 9"          | Dark   |
| Barolo                                                                                                                                                                                                                                                                                                                                                                                                                                                                                                                                                                                                                                                                                                                                                                                                                                                                                                                                                                                                                                                                                                                                                                                                                                                                                                                                                                                                                                                                                                                                                                                                                                                                                                                                                                                                                                                                                                                                                                                                                                                                                                                         | Prism                                       | 30      | 10"         | Dark   |
| Capri                                                                                                                                                                                                                                                                                                                                                                                                                                                                                                                                                                                                                                                                                                                                                                                                                                                                                                                                                                                                                                                                                                                                                                                                                                                                                                                                                                                                                                                                                                                                                                                                                                                                                                                                                                                                                                                                                                                                                                                                                                                                                                                          | Fresco II                                   | 30      | 8-5/8"      | Light  |
| Charleston                                                                                                                                                                                                                                                                                                                                                                                                                                                                                                                                                                                                                                                                                                                                                                                                                                                                                                                                                                                                                                                                                                                                                                                                                                                                                                                                                                                                                                                                                                                                                                                                                                                                                                                                                                                                                                                                                                                                                                                                                                                                                                                     | Prism                                       | 30      | 9"          | Dark   |
| Colbalt Lake                                                                                                                                                                                                                                                                                                                                                                                                                                                                                                                                                                                                                                                                                                                                                                                                                                                                                                                                                                                                                                                                                                                                                                                                                                                                                                                                                                                                                                                                                                                                                                                                                                                                                                                                                                                                                                                                                                                                                                                                                                                                                                                   | Grey Mosaic                                 | 30      | 9"          | Light  |
| Courtstone                                                                                                                                                                                                                                                                                                                                                                                                                                                                                                                                                                                                                                                                                                                                                                                                                                                                                                                                                                                                                                                                                                                                                                                                                                                                                                                                                                                                                                                                                                                                                                                                                                                                                                                                                                                                                                                                                                                                                                                                                                                                                                                     | Natural Grey                                | 30      | 11"         | Light  |
| Courtstone Blue                                                                                                                                                                                                                                                                                                                                                                                                                                                                                                                                                                                                                                                                                                                                                                                                                                                                                                                                                                                                                                                                                                                                                                                                                                                                                                                                                                                                                                                                                                                                                                                                                                                                                                                                                                                                                                                                                                                                                                                                                                                                                                                | Natural Blue                                | 30      | 11"         | Dark   |
| Coventry                                                                                                                                                                                                                                                                                                                                                                                                                                                                                                                                                                                                                                                                                                                                                                                                                                                                                                                                                                                                                                                                                                                                                                                                                                                                                                                                                                                                                                                                                                                                                                                                                                                                                                                                                                                                                                                                                                                                                                                                                                                                                                                       | Prism                                       | 30      | 9"          | Dark   |
| Gulf Coast NEW                                                                                                                                                                                                                                                                                                                                                                                                                                                                                                                                                                                                                                                                                                                                                                                                                                                                                                                                                                                                                                                                                                                                                                                                                                                                                                                                                                                                                                                                                                                                                                                                                                                                                                                                                                                                                                                                                                                                                                                                                                                                                                                 | Tan Seastone                                | 30      | 10-1/2"     | Light  |
| Hampton                                                                                                                                                                                                                                                                                                                                                                                                                                                                                                                                                                                                                                                                                                                                                                                                                                                                                                                                                                                                                                                                                                                                                                                                                                                                                                                                                                                                                                                                                                                                                                                                                                                                                                                                                                                                                                                                                                                                                                                                                                                                                                                        | Seaglass                                    | 30      | 9-5/8"      | Medium |
| Indigo Marble                                                                                                                                                                                                                                                                                                                                                                                                                                                                                                                                                                                                                                                                                                                                                                                                                                                                                                                                                                                                                                                                                                                                                                                                                                                                                                                                                                                                                                                                                                                                                                                                                                                                                                                                                                                                                                                                                                                                                                                                                                                                                                                  | Blue Granite                                | 30 & 40 | 9-1/4"      | Dark   |
| Legends                                                                                                                                                                                                                                                                                                                                                                                                                                                                                                                                                                                                                                                                                                                                                                                                                                                                                                                                                                                                                                                                                                                                                                                                                                                                                                                                                                                                                                                                                                                                                                                                                                                                                                                                                                                                                                                                                                                                                                                                                                                                                                                        | Deep Blue Fusion                            | 30      | 9"          | Dark   |
| Marble Inlay                                                                                                                                                                                                                                                                                                                                                                                                                                                                                                                                                                                                                                                                                                                                                                                                                                                                                                                                                                                                                                                                                                                                                                                                                                                                                                                                                                                                                                                                                                                                                                                                                                                                                                                                                                                                                                                                                                                                                                                                                                                                                                                   | Crystal                                     | 30      | 9-1/2"      | Light  |
| Mountain Top                                                                                                                                                                                                                                                                                                                                                                                                                                                                                                                                                                                                                                                                                                                                                                                                                                                                                                                                                                                                                                                                                                                                                                                                                                                                                                                                                                                                                                                                                                                                                                                                                                                                                                                                                                                                                                                                                                                                                                                                                                                                                                                   | Blue Mosaic                                 | 30      | 8-7/8"      | Medium |
| Nantucket NEW                                                                                                                                                                                                                                                                                                                                                                                                                                                                                                                                                                                                                                                                                                                                                                                                                                                                                                                                                                                                                                                                                                                                                                                                                                                                                                                                                                                                                                                                                                                                                                                                                                                                                                                                                                                                                                                                                                                                                                                                                                                                                                                  | Blue Seastone                               | 30      | 10-1/2"     | Medium |
| Ocean Barolo                                                                                                                                                                                                                                                                                                                                                                                                                                                                                                                                                                                                                                                                                                                                                                                                                                                                                                                                                                                                                                                                                                                                                                                                                                                                                                                                                                                                                                                                                                                                                                                                                                                                                                                                                                                                                                                                                                                                                                                                                                                                                                                   | Natural Blue                                | 30      | 10"         | Dark   |
| Oxford                                                                                                                                                                                                                                                                                                                                                                                                                                                                                                                                                                                                                                                                                                                                                                                                                                                                                                                                                                                                                                                                                                                                                                                                                                                                                                                                                                                                                                                                                                                                                                                                                                                                                                                                                                                                                                                                                                                                                                                                                                                                                                                         | Electric Aquarius - Electric Blue Base Film | 30      | 8"          | Dark   |
| Pacific Tide                                                                                                                                                                                                                                                                                                                                                                                                                                                                                                                                                                                                                                                                                                                                                                                                                                                                                                                                                                                                                                                                                                                                                                                                                                                                                                                                                                                                                                                                                                                                                                                                                                                                                                                                                                                                                                                                                                                                                                                                                                                                                                                   | Prism                                       | 30      | 9-1/8"      | Dark   |
| Panama                                                                                                                                                                                                                                                                                                                                                                                                                                                                                                                                                                                                                                                                                                                                                                                                                                                                                                                                                                                                                                                                                                                                                                                                                                                                                                                                                                                                                                                                                                                                                                                                                                                                                                                                                                                                                                                                                                                                                                                                                                                                                                                         | Royal Prism                                 | 30      | 10"         | Medium |
| Renegade NEW                                                                                                                                                                                                                                                                                                                                                                                                                                                                                                                                                                                                                                                                                                                                                                                                                                                                                                                                                                                                                                                                                                                                                                                                                                                                                                                                                                                                                                                                                                                                                                                                                                                                                                                                                                                                                                                                                                                                                                                                                                                                                                                   | Blue Mosaic                                 | 30      | 9"          | Medium |
| Stonebraid                                                                                                                                                                                                                                                                                                                                                                                                                                                                                                                                                                                                                                                                                                                                                                                                                                                                                                                                                                                                                                                                                                                                                                                                                                                                                                                                                                                                                                                                                                                                                                                                                                                                                                                                                                                                                                                                                                                                                                                                                                                                                                                     | Royal Prism                                 | 30      | 8-1/2"      | Medium |
| Summerwave                                                                                                                                                                                                                                                                                                                                                                                                                                                                                                                                                                                                                                                                                                                                                                                                                                                                                                                                                                                                                                                                                                                                                                                                                                                                                                                                                                                                                                                                                                                                                                                                                                                                                                                                                                                                                                                                                                                                                                                                                                                                                                                     | Deep Blue Fusion                            | 30 & 40 | 9"          | Dark   |
| Tan Sierra                                                                                                                                                                                                                                                                                                                                                                                                                                                                                                                                                                                                                                                                                                                                                                                                                                                                                                                                                                                                                                                                                                                                                                                                                                                                                                                                                                                                                                                                                                                                                                                                                                                                                                                                                                                                                                                                                                                                                                                                                                                                                                                     | Gold Pebble                                 | 30      | 14"         | Light  |
| Terrazzo                                                                                                                                                                                                                                                                                                                                                                                                                                                                                                                                                                                                                                                                                                                                                                                                                                                                                                                                                                                                                                                                                                                                                                                                                                                                                                                                                                                                                                                                                                                                                                                                                                                                                                                                                                                                                                                                                                                                                                                                                                                                                                                       | Coral                                       | 30      | 10"         | Medium |
| Terrazzo NEW                                                                                                                                                                                                                                                                                                                                                                                                                                                                                                                                                                                                                                                                                                                                                                                                                                                                                                                                                                                                                                                                                                                                                                                                                                                                                                                                                                                                                                                                                                                                                                                                                                                                                                                                                                                                                                                                                                                                                                                                                                                                                                                   | Electric Aquarius - Electric Blue Base Film | 30      | 10"         | Dark   |
| Vintage Mosaic                                                                                                                                                                                                                                                                                                                                                                                                                                                                                                                                                                                                                                                                                                                                                                                                                                                                                                                                                                                                                                                                                                                                                                                                                                                                                                                                                                                                                                                                                                                                                                                                                                                                                                                                                                                                                                                                                                                                                                                                                                                                                                                 | Blue Mosaic                                 | 30      | 9"          | Medium |
| NEW for 2019                                                                                                                                                                                                                                                                                                                                                                                                                                                                                                                                                                                                                                                                                                                                                                                                                                                                                                                                                                                                                                                                                                                                                                                                                                                                                                                                                                                                                                                                                                                                                                                                                                                                                                                                                                                                                                                                                                                                                                                                                                                                                                                   | Pixel Blue Pearl Pearlscape Collection®     | 30      | Full Floor  | Medium |
| NEW for 2019                                                                                                                                                                                                                                                                                                                                                                                                                                                                                                                                                                                                                                                                                                                                                                                                                                                                                                                                                                                                                                                                                                                                                                                                                                                                                                                                                                                                                                                                                                                                                                                                                                                                                                                                                                                                                                                                                                                                                                                                                                                                                                                   | Onyx                                        | 30      | Full Floor  | Dark   |
| NEW for 2019                                                                                                                                                                                                                                                                                                                                                                                                                                                                                                                                                                                                                                                                                                                                                                                                                                                                                                                                                                                                                                                                                                                                                                                                                                                                                                                                                                                                                                                                                                                                                                                                                                                                                                                                                                                                                                                                                                                                                                                                                                                                                                                   | Urban Marble                                | 30      | Full Floor  | Light  |
| 4. All similificate examples are facility that in a surrous conduction of the surrous and a large examples and the surrous and |                                             |         |             |        |