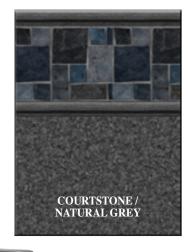

COURTSTONE NATURAL GREY 30 GA

COURTSTONE
BLUE
NATURAL BLUE

30 GA

HAMPTON SEAGLASS 30 GA

COVENTRY
PRISM
30 GA

INDIGO MARBLE
BLUE GRANITE
30 & 40 GA

LEGENDS
DEEP BLUE FUSION
30 GA

MOUNTAIN
TOP
BLUE MOSAIC
30 GA

#### LIGHT SHADE LINER SELECTIONS

GULF COAST / TAN SEASTONE 30 GA - LIGHT

COBALT LAKE / GREY MOSAIC

30 GA - LIGHT

MARBLE INLAY / CRYSTAL

30 GA - LIGHT

30 GA - LIGHT

COURTSTONE / NATURAL GREY