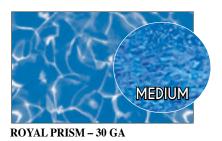

PANAMA / ROYAL PRISM

30 GA - MEDIUM

TERRAZZO / CORAL 30 GA - MEDIUM

VINTAGE MOSAIC / BLUE MOSAIC 30 GA - MEDIUM

#### MEDIUM SHADE LINER SELECTIONS

30 GA - MEDIUM

STONEBRAID / ROYAL PRISM

OXFORD / ELECTRIC AQUARIUS 30 GA – DARK

Electric Blue Base Film

PACIFIC TIDE / PRISM  $30 \, \text{GA} - \text{DARK}$ 

15