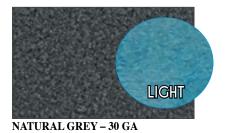

COURTSTONE NATURAL GREY 30 GA

COURTSTONE
BLUE
NATURAL BLUE

30 GA

HAMPTON SEAGLASS 30 GA

COVENTRY
PRISM
30 GA

INDIGO MARBLE
BLUE GRANITE
30 & 40 GA

LEGENDS
DEEP BLUE FUSION
30 GA

MOUNTAIN
TOP
BLUE MOSAIC
30 GA

#### LIGHT SHADE LINER SELECTIONS

GULF COAST / TAN SEASTONE 30 GA - LIGHT

COBALT LAKE / GREY MOSAIC

30 GA - LIGHT

MARBLE INLAY / CRYSTAL

30 GA - LIGHT

30 GA - LIGHT

COURTSTONE / NATURAL GREY

### 2019 Vinyl Liner Selection Specifications

| Pattern Name                                                                                                                                                                                                                                                                                                                                                                                                                                                                                                                                                                                                                                                                                                                                                                                                                                                                                                                                                                                                                                                                                                                                                                                                                                                                                                                                                                                                                                                                                                                                                                                                                                                                                                                                                                                                                                                                                                                                                                                                                                                                                                                   | Floor Patterns                              | GA Wgt  | Tile Height | Shade  |
|--------------------------------------------------------------------------------------------------------------------------------------------------------------------------------------------------------------------------------------------------------------------------------------------------------------------------------------------------------------------------------------------------------------------------------------------------------------------------------------------------------------------------------------------------------------------------------------------------------------------------------------------------------------------------------------------------------------------------------------------------------------------------------------------------------------------------------------------------------------------------------------------------------------------------------------------------------------------------------------------------------------------------------------------------------------------------------------------------------------------------------------------------------------------------------------------------------------------------------------------------------------------------------------------------------------------------------------------------------------------------------------------------------------------------------------------------------------------------------------------------------------------------------------------------------------------------------------------------------------------------------------------------------------------------------------------------------------------------------------------------------------------------------------------------------------------------------------------------------------------------------------------------------------------------------------------------------------------------------------------------------------------------------------------------------------------------------------------------------------------------------|---------------------------------------------|---------|-------------|--------|
| Bali                                                                                                                                                                                                                                                                                                                                                                                                                                                                                                                                                                                                                                                                                                                                                                                                                                                                                                                                                                                                                                                                                                                                                                                                                                                                                                                                                                                                                                                                                                                                                                                                                                                                                                                                                                                                                                                                                                                                                                                                                                                                                                                           | Blue Granite                                | 30      | 9"          | Dark   |
| Barolo                                                                                                                                                                                                                                                                                                                                                                                                                                                                                                                                                                                                                                                                                                                                                                                                                                                                                                                                                                                                                                                                                                                                                                                                                                                                                                                                                                                                                                                                                                                                                                                                                                                                                                                                                                                                                                                                                                                                                                                                                                                                                                                         | Prism                                       | 30      | 10"         | Dark   |
| Capri                                                                                                                                                                                                                                                                                                                                                                                                                                                                                                                                                                                                                                                                                                                                                                                                                                                                                                                                                                                                                                                                                                                                                                                                                                                                                                                                                                                                                                                                                                                                                                                                                                                                                                                                                                                                                                                                                                                                                                                                                                                                                                                          | Fresco II                                   | 30      | 8-5/8"      | Light  |
| Charleston                                                                                                                                                                                                                                                                                                                                                                                                                                                                                                                                                                                                                                                                                                                                                                                                                                                                                                                                                                                                                                                                                                                                                                                                                                                                                                                                                                                                                                                                                                                                                                                                                                                                                                                                                                                                                                                                                                                                                                                                                                                                                                                     | Prism                                       | 30      | 9"          | Dark   |
| Colbalt Lake                                                                                                                                                                                                                                                                                                                                                                                                                                                                                                                                                                                                                                                                                                                                                                                                                                                                                                                                                                                                                                                                                                                                                                                                                                                                                                                                                                                                                                                                                                                                                                                                                                                                                                                                                                                                                                                                                                                                                                                                                                                                                                                   | Grey Mosaic                                 | 30      | 9"          | Light  |
| Courtstone                                                                                                                                                                                                                                                                                                                                                                                                                                                                                                                                                                                                                                                                                                                                                                                                                                                                                                                                                                                                                                                                                                                                                                                                                                                                                                                                                                                                                                                                                                                                                                                                                                                                                                                                                                                                                                                                                                                                                                                                                                                                                                                     | Natural Grey                                | 30      | 11"         | Light  |
| Courtstone Blue                                                                                                                                                                                                                                                                                                                                                                                                                                                                                                                                                                                                                                                                                                                                                                                                                                                                                                                                                                                                                                                                                                                                                                                                                                                                                                                                                                                                                                                                                                                                                                                                                                                                                                                                                                                                                                                                                                                                                                                                                                                                                                                | Natural Blue                                | 30      | 11"         | Dark   |
| Coventry                                                                                                                                                                                                                                                                                                                                                                                                                                                                                                                                                                                                                                                                                                                                                                                                                                                                                                                                                                                                                                                                                                                                                                                                                                                                                                                                                                                                                                                                                                                                                                                                                                                                                                                                                                                                                                                                                                                                                                                                                                                                                                                       | Prism                                       | 30      | 9"          | Dark   |
| Gulf Coast NEW                                                                                                                                                                                                                                                                                                                                                                                                                                                                                                                                                                                                                                                                                                                                                                                                                                                                                                                                                                                                                                                                                                                                                                                                                                                                                                                                                                                                                                                                                                                                                                                                                                                                                                                                                                                                                                                                                                                                                                                                                                                                                                                 | Tan Seastone                                | 30      | 10-1/2"     | Light  |
| Hampton                                                                                                                                                                                                                                                                                                                                                                                                                                                                                                                                                                                                                                                                                                                                                                                                                                                                                                                                                                                                                                                                                                                                                                                                                                                                                                                                                                                                                                                                                                                                                                                                                                                                                                                                                                                                                                                                                                                                                                                                                                                                                                                        | Seaglass                                    | 30      | 9-5/8"      | Medium |
| Indigo Marble                                                                                                                                                                                                                                                                                                                                                                                                                                                                                                                                                                                                                                                                                                                                                                                                                                                                                                                                                                                                                                                                                                                                                                                                                                                                                                                                                                                                                                                                                                                                                                                                                                                                                                                                                                                                                                                                                                                                                                                                                                                                                                                  | Blue Granite                                | 30 & 40 | 9-1/4"      | Dark   |
| Legends                                                                                                                                                                                                                                                                                                                                                                                                                                                                                                                                                                                                                                                                                                                                                                                                                                                                                                                                                                                                                                                                                                                                                                                                                                                                                                                                                                                                                                                                                                                                                                                                                                                                                                                                                                                                                                                                                                                                                                                                                                                                                                                        | Deep Blue Fusion                            | 30      | 9"          | Dark   |
| Marble Inlay                                                                                                                                                                                                                                                                                                                                                                                                                                                                                                                                                                                                                                                                                                                                                                                                                                                                                                                                                                                                                                                                                                                                                                                                                                                                                                                                                                                                                                                                                                                                                                                                                                                                                                                                                                                                                                                                                                                                                                                                                                                                                                                   | Crystal                                     | 30      | 9-1/2"      | Light  |
| Mountain Top                                                                                                                                                                                                                                                                                                                                                                                                                                                                                                                                                                                                                                                                                                                                                                                                                                                                                                                                                                                                                                                                                                                                                                                                                                                                                                                                                                                                                                                                                                                                                                                                                                                                                                                                                                                                                                                                                                                                                                                                                                                                                                                   | Blue Mosaic                                 | 30      | 8-7/8"      | Medium |
| Nantucket NEW                                                                                                                                                                                                                                                                                                                                                                                                                                                                                                                                                                                                                                                                                                                                                                                                                                                                                                                                                                                                                                                                                                                                                                                                                                                                                                                                                                                                                                                                                                                                                                                                                                                                                                                                                                                                                                                                                                                                                                                                                                                                                                                  | Blue Seastone                               | 30      | 10-1/2"     | Medium |
| Ocean Barolo                                                                                                                                                                                                                                                                                                                                                                                                                                                                                                                                                                                                                                                                                                                                                                                                                                                                                                                                                                                                                                                                                                                                                                                                                                                                                                                                                                                                                                                                                                                                                                                                                                                                                                                                                                                                                                                                                                                                                                                                                                                                                                                   | Natural Blue                                | 30      | 10"         | Dark   |
| Oxford                                                                                                                                                                                                                                                                                                                                                                                                                                                                                                                                                                                                                                                                                                                                                                                                                                                                                                                                                                                                                                                                                                                                                                                                                                                                                                                                                                                                                                                                                                                                                                                                                                                                                                                                                                                                                                                                                                                                                                                                                                                                                                                         | Electric Aquarius - Electric Blue Base Film | 30      | 8"          | Dark   |
| Pacific Tide                                                                                                                                                                                                                                                                                                                                                                                                                                                                                                                                                                                                                                                                                                                                                                                                                                                                                                                                                                                                                                                                                                                                                                                                                                                                                                                                                                                                                                                                                                                                                                                                                                                                                                                                                                                                                                                                                                                                                                                                                                                                                                                   | Prism                                       | 30      | 9-1/8"      | Dark   |
| Panama                                                                                                                                                                                                                                                                                                                                                                                                                                                                                                                                                                                                                                                                                                                                                                                                                                                                                                                                                                                                                                                                                                                                                                                                                                                                                                                                                                                                                                                                                                                                                                                                                                                                                                                                                                                                                                                                                                                                                                                                                                                                                                                         | Royal Prism                                 | 30      | 10"         | Medium |
| Renegade NEW                                                                                                                                                                                                                                                                                                                                                                                                                                                                                                                                                                                                                                                                                                                                                                                                                                                                                                                                                                                                                                                                                                                                                                                                                                                                                                                                                                                                                                                                                                                                                                                                                                                                                                                                                                                                                                                                                                                                                                                                                                                                                                                   | Blue Mosaic                                 | 30      | 9"          | Medium |
| Stonebraid                                                                                                                                                                                                                                                                                                                                                                                                                                                                                                                                                                                                                                                                                                                                                                                                                                                                                                                                                                                                                                                                                                                                                                                                                                                                                                                                                                                                                                                                                                                                                                                                                                                                                                                                                                                                                                                                                                                                                                                                                                                                                                                     | Royal Prism                                 | 30      | 8-1/2"      | Medium |
| Summerwave                                                                                                                                                                                                                                                                                                                                                                                                                                                                                                                                                                                                                                                                                                                                                                                                                                                                                                                                                                                                                                                                                                                                                                                                                                                                                                                                                                                                                                                                                                                                                                                                                                                                                                                                                                                                                                                                                                                                                                                                                                                                                                                     | Deep Blue Fusion                            | 30 & 40 | 9"          | Dark   |
| Tan Sierra                                                                                                                                                                                                                                                                                                                                                                                                                                                                                                                                                                                                                                                                                                                                                                                                                                                                                                                                                                                                                                                                                                                                                                                                                                                                                                                                                                                                                                                                                                                                                                                                                                                                                                                                                                                                                                                                                                                                                                                                                                                                                                                     | Gold Pebble                                 | 30      | 14"         | Light  |
| Terrazzo                                                                                                                                                                                                                                                                                                                                                                                                                                                                                                                                                                                                                                                                                                                                                                                                                                                                                                                                                                                                                                                                                                                                                                                                                                                                                                                                                                                                                                                                                                                                                                                                                                                                                                                                                                                                                                                                                                                                                                                                                                                                                                                       | Coral                                       | 30      | 10"         | Medium |
| Terrazzo NEW                                                                                                                                                                                                                                                                                                                                                                                                                                                                                                                                                                                                                                                                                                                                                                                                                                                                                                                                                                                                                                                                                                                                                                                                                                                                                                                                                                                                                                                                                                                                                                                                                                                                                                                                                                                                                                                                                                                                                                                                                                                                                                                   | Electric Aquarius - Electric Blue Base Film | 30      | 10"         | Dark   |
| Vintage Mosaic                                                                                                                                                                                                                                                                                                                                                                                                                                                                                                                                                                                                                                                                                                                                                                                                                                                                                                                                                                                                                                                                                                                                                                                                                                                                                                                                                                                                                                                                                                                                                                                                                                                                                                                                                                                                                                                                                                                                                                                                                                                                                                                 | Blue Mosaic                                 | 30      | 9"          | Medium |
| NEW for 2019                                                                                                                                                                                                                                                                                                                                                                                                                                                                                                                                                                                                                                                                                                                                                                                                                                                                                                                                                                                                                                                                                                                                                                                                                                                                                                                                                                                                                                                                                                                                                                                                                                                                                                                                                                                                                                                                                                                                                                                                                                                                                                                   | Pixel Blue Pearl Pearlscape Collection®     | 30      | Full Floor  | Medium |
| NEW for 2019                                                                                                                                                                                                                                                                                                                                                                                                                                                                                                                                                                                                                                                                                                                                                                                                                                                                                                                                                                                                                                                                                                                                                                                                                                                                                                                                                                                                                                                                                                                                                                                                                                                                                                                                                                                                                                                                                                                                                                                                                                                                                                                   | Onyx                                        | 30      | Full Floor  | Dark   |
| NEW for 2019                                                                                                                                                                                                                                                                                                                                                                                                                                                                                                                                                                                                                                                                                                                                                                                                                                                                                                                                                                                                                                                                                                                                                                                                                                                                                                                                                                                                                                                                                                                                                                                                                                                                                                                                                                                                                                                                                                                                                                                                                                                                                                                   | Urban Marble                                | 30      | Full Floor  | Light  |
| 4. All similificate examples are facility that in a surrous conduction of the surrous and a large examples and the surrous and |                                             |         |             |        |