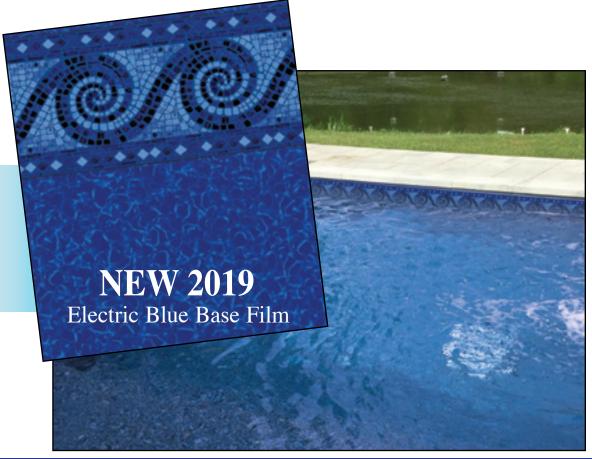

### <sup>®</sup> 2019 VINYL LINER PATTERN SELECTIONS

**Featuring** 

**NEW 2019** 

Electric Blue Base Film

TERRAZZO / ELECTRIC AQUARIUS

CHARLESTON / PRISM

30 GA - DARK

Standard on every Latham Liner!