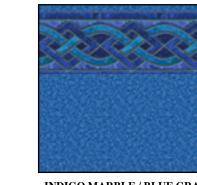

COURTSTONE NATURAL GREY 30 GA

COURTSTONE
BLUE
NATURAL BLUE

30 GA

HAMPTON SEAGLASS 30 GA

COVENTRY
PRISM
30 GA

INDIGO MARBLE
BLUE GRANITE
30 & 40 GA

LEGENDS
DEEP BLUE FUSION
30 GA

MOUNTAIN
TOP
BLUE MOSAIC
30 GA