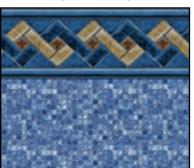

30 GA - MEDIUM

INDIGO MARBLE / BLUE GRANITE 30 & 40 GA - DARK

COURTSTONE BLUE / NATURAL BLUE

30 GA - DARK

BALI / BLUE GRANITE

30 GA - DARK

LEGENDS / DEEP BLUE FUSION 30 GA - DARK

COVENTRY / PRISM