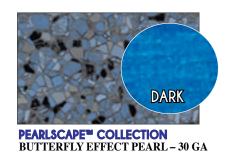

#### PEARLSCAPE™ COLLECTION with Pearlescent Inks

PIXEL BLUE PEARL 30 GA

BUTTERFLY EFFECT PEARL
30 GA

DISCO PEARL 30 GA

#### FEATURING OUR PEARLSCAPETM COLLECTION

Latham offers an extensive array of designer patterns.

The newest addition is our Pearlscape Collection.

Iridescent inks are introduced into our traditional vinyl liners and these iridescent inks create a luminous shimmer and sparkle in your pool.

The unique Pearlscape Collection liners are made from the best vinyl material available.

They are treated to resist algae growth and are UV resistant for a longer life.

FEATURING DISCO PEARL WITH VINYL OVER STEPS