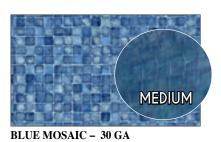

GULF COAST TAN SEASTONE 30 GA

NANTUCKET
BLUE SEASTONE
30 GA

RENEGADE **BLUE MOSAIC** 30 GA

5

**BAROLO PRISM** 30 GA

**CAPRI** FRESCO II 30 GA

COBALT LAKE **GREY MOSAIC** *30 GA* 

**CHARLESTON** PRISM 30 GA

30 GA - LIGHT

TAN SIERRA/GOLD PEBBLE

30 GA - LIGHT

Dark

Medium

NANTUCKET / BLUE SEASTONE

RENEGADE / BLUE MOSAIC

MOUNTAIN TOP/BLUE MOSAIC