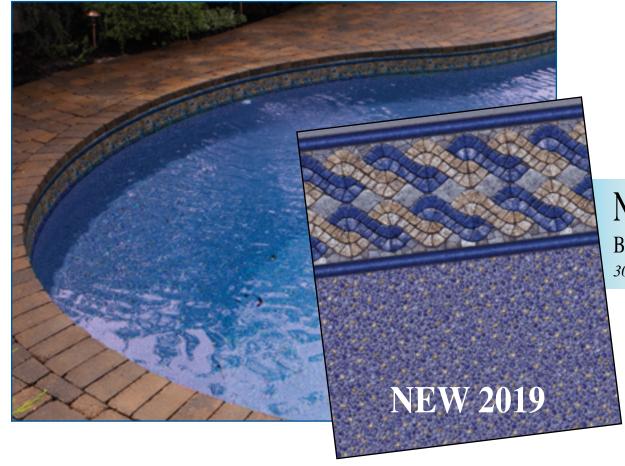

### <sup>®</sup> 2019 VINYL LINER PATTERN SELECTIONS

**Featuring** 

**NEW 2019** 

Electric Blue Base Film

TERRAZZO / ELECTRIC AQUARIUS

CHARLESTON / PRISM

30 GA - DARK

Standard on every Latham Liner!

### 2019 VINYL LINER FULL FLOOR SELECTIONS

Featuring [

**ULTREEAM**°

Standard on every Latham Liner!

The strongest seams you'll never see! Over 500,000 installs!

All 30 GA full print liners (no tile borders) are available with no additional full floor print up charge. All floor patterns are available in Tread-Tex for vinyl over step applications.