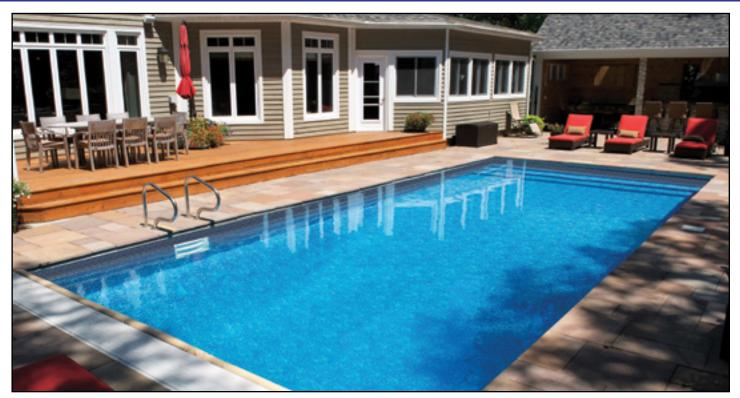

### From Simple to Sophisticated

FEATURING BLUE MOSAIC AND FULL VINYL OVER STEEL STEPS

FEATURING DEEP BLUE FUSION WITH VINYL OVER STEEL STEPS