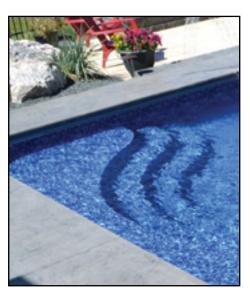

### Built-In Beautiful Vinyl Over Step Systems

Look how easy it is to add PIZZAZZ to any new or existing pool. Our Vinyl Over Steps system can be used in any type of vinyl lined pool – polymer wall, steel wall, concrete, or fibreglass.

Consider our Vinyl Over Steps system for a beautiful uninterrupted liner pattern across your pool, and to build steps customized to your design specifications. Ask your dealer for details.