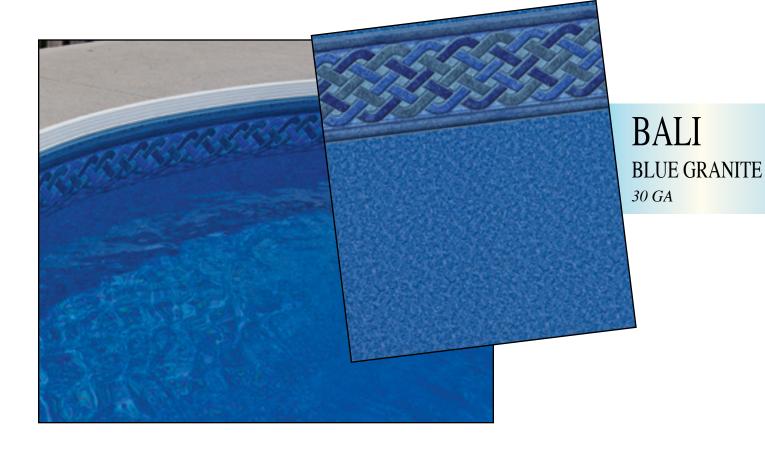

30 GA - MEDIUM

INDIGO MARBLE / BLUE GRANITE 30 & 40 GA - DARK

COURTSTONE BLUE / NATURAL BLUE

30 GA - DARK

BALI / BLUE GRANITE

30 GA - DARK

LEGENDS / DEEP BLUE FUSION 30 GA - DARK

COVENTRY / PRISM

### 2019 Vinyl Liner Selection Specifications

| Pattern Name                                                                                                                                                                                                                                                                                                                                                                                                                                                                                                                                                                                                                                                                                                                                                                                                                                                                                                                                                                                                                                                                                                                                                                                                                                                                                                                                                                                                                                                                                                                                                                                                                                                                                                                                                                                                                                                                                                                                                                                                                                                                                                                   | Floor Patterns                              | GA Wgt  | Tile Height | Shade  |
|--------------------------------------------------------------------------------------------------------------------------------------------------------------------------------------------------------------------------------------------------------------------------------------------------------------------------------------------------------------------------------------------------------------------------------------------------------------------------------------------------------------------------------------------------------------------------------------------------------------------------------------------------------------------------------------------------------------------------------------------------------------------------------------------------------------------------------------------------------------------------------------------------------------------------------------------------------------------------------------------------------------------------------------------------------------------------------------------------------------------------------------------------------------------------------------------------------------------------------------------------------------------------------------------------------------------------------------------------------------------------------------------------------------------------------------------------------------------------------------------------------------------------------------------------------------------------------------------------------------------------------------------------------------------------------------------------------------------------------------------------------------------------------------------------------------------------------------------------------------------------------------------------------------------------------------------------------------------------------------------------------------------------------------------------------------------------------------------------------------------------------|---------------------------------------------|---------|-------------|--------|
| Bali                                                                                                                                                                                                                                                                                                                                                                                                                                                                                                                                                                                                                                                                                                                                                                                                                                                                                                                                                                                                                                                                                                                                                                                                                                                                                                                                                                                                                                                                                                                                                                                                                                                                                                                                                                                                                                                                                                                                                                                                                                                                                                                           | Blue Granite                                | 30      | 9"          | Dark   |
| Barolo                                                                                                                                                                                                                                                                                                                                                                                                                                                                                                                                                                                                                                                                                                                                                                                                                                                                                                                                                                                                                                                                                                                                                                                                                                                                                                                                                                                                                                                                                                                                                                                                                                                                                                                                                                                                                                                                                                                                                                                                                                                                                                                         | Prism                                       | 30      | 10"         | Dark   |
| Capri                                                                                                                                                                                                                                                                                                                                                                                                                                                                                                                                                                                                                                                                                                                                                                                                                                                                                                                                                                                                                                                                                                                                                                                                                                                                                                                                                                                                                                                                                                                                                                                                                                                                                                                                                                                                                                                                                                                                                                                                                                                                                                                          | Fresco II                                   | 30      | 8-5/8"      | Light  |
| Charleston                                                                                                                                                                                                                                                                                                                                                                                                                                                                                                                                                                                                                                                                                                                                                                                                                                                                                                                                                                                                                                                                                                                                                                                                                                                                                                                                                                                                                                                                                                                                                                                                                                                                                                                                                                                                                                                                                                                                                                                                                                                                                                                     | Prism                                       | 30      | 9"          | Dark   |
| Colbalt Lake                                                                                                                                                                                                                                                                                                                                                                                                                                                                                                                                                                                                                                                                                                                                                                                                                                                                                                                                                                                                                                                                                                                                                                                                                                                                                                                                                                                                                                                                                                                                                                                                                                                                                                                                                                                                                                                                                                                                                                                                                                                                                                                   | Grey Mosaic                                 | 30      | 9"          | Light  |
| Courtstone                                                                                                                                                                                                                                                                                                                                                                                                                                                                                                                                                                                                                                                                                                                                                                                                                                                                                                                                                                                                                                                                                                                                                                                                                                                                                                                                                                                                                                                                                                                                                                                                                                                                                                                                                                                                                                                                                                                                                                                                                                                                                                                     | Natural Grey                                | 30      | 11"         | Light  |
| Courtstone Blue                                                                                                                                                                                                                                                                                                                                                                                                                                                                                                                                                                                                                                                                                                                                                                                                                                                                                                                                                                                                                                                                                                                                                                                                                                                                                                                                                                                                                                                                                                                                                                                                                                                                                                                                                                                                                                                                                                                                                                                                                                                                                                                | Natural Blue                                | 30      | 11"         | Dark   |
| Coventry                                                                                                                                                                                                                                                                                                                                                                                                                                                                                                                                                                                                                                                                                                                                                                                                                                                                                                                                                                                                                                                                                                                                                                                                                                                                                                                                                                                                                                                                                                                                                                                                                                                                                                                                                                                                                                                                                                                                                                                                                                                                                                                       | Prism                                       | 30      | 9"          | Dark   |
| Gulf Coast NEW                                                                                                                                                                                                                                                                                                                                                                                                                                                                                                                                                                                                                                                                                                                                                                                                                                                                                                                                                                                                                                                                                                                                                                                                                                                                                                                                                                                                                                                                                                                                                                                                                                                                                                                                                                                                                                                                                                                                                                                                                                                                                                                 | Tan Seastone                                | 30      | 10-1/2"     | Light  |
| Hampton                                                                                                                                                                                                                                                                                                                                                                                                                                                                                                                                                                                                                                                                                                                                                                                                                                                                                                                                                                                                                                                                                                                                                                                                                                                                                                                                                                                                                                                                                                                                                                                                                                                                                                                                                                                                                                                                                                                                                                                                                                                                                                                        | Seaglass                                    | 30      | 9-5/8"      | Medium |
| Indigo Marble                                                                                                                                                                                                                                                                                                                                                                                                                                                                                                                                                                                                                                                                                                                                                                                                                                                                                                                                                                                                                                                                                                                                                                                                                                                                                                                                                                                                                                                                                                                                                                                                                                                                                                                                                                                                                                                                                                                                                                                                                                                                                                                  | Blue Granite                                | 30 & 40 | 9-1/4"      | Dark   |
| Legends                                                                                                                                                                                                                                                                                                                                                                                                                                                                                                                                                                                                                                                                                                                                                                                                                                                                                                                                                                                                                                                                                                                                                                                                                                                                                                                                                                                                                                                                                                                                                                                                                                                                                                                                                                                                                                                                                                                                                                                                                                                                                                                        | Deep Blue Fusion                            | 30      | 9"          | Dark   |
| Marble Inlay                                                                                                                                                                                                                                                                                                                                                                                                                                                                                                                                                                                                                                                                                                                                                                                                                                                                                                                                                                                                                                                                                                                                                                                                                                                                                                                                                                                                                                                                                                                                                                                                                                                                                                                                                                                                                                                                                                                                                                                                                                                                                                                   | Crystal                                     | 30      | 9-1/2"      | Light  |
| Mountain Top                                                                                                                                                                                                                                                                                                                                                                                                                                                                                                                                                                                                                                                                                                                                                                                                                                                                                                                                                                                                                                                                                                                                                                                                                                                                                                                                                                                                                                                                                                                                                                                                                                                                                                                                                                                                                                                                                                                                                                                                                                                                                                                   | Blue Mosaic                                 | 30      | 8-7/8"      | Medium |
| Nantucket NEW                                                                                                                                                                                                                                                                                                                                                                                                                                                                                                                                                                                                                                                                                                                                                                                                                                                                                                                                                                                                                                                                                                                                                                                                                                                                                                                                                                                                                                                                                                                                                                                                                                                                                                                                                                                                                                                                                                                                                                                                                                                                                                                  | Blue Seastone                               | 30      | 10-1/2"     | Medium |
| Ocean Barolo                                                                                                                                                                                                                                                                                                                                                                                                                                                                                                                                                                                                                                                                                                                                                                                                                                                                                                                                                                                                                                                                                                                                                                                                                                                                                                                                                                                                                                                                                                                                                                                                                                                                                                                                                                                                                                                                                                                                                                                                                                                                                                                   | Natural Blue                                | 30      | 10"         | Dark   |
| Oxford                                                                                                                                                                                                                                                                                                                                                                                                                                                                                                                                                                                                                                                                                                                                                                                                                                                                                                                                                                                                                                                                                                                                                                                                                                                                                                                                                                                                                                                                                                                                                                                                                                                                                                                                                                                                                                                                                                                                                                                                                                                                                                                         | Electric Aquarius - Electric Blue Base Film | 30      | 8"          | Dark   |
| Pacific Tide                                                                                                                                                                                                                                                                                                                                                                                                                                                                                                                                                                                                                                                                                                                                                                                                                                                                                                                                                                                                                                                                                                                                                                                                                                                                                                                                                                                                                                                                                                                                                                                                                                                                                                                                                                                                                                                                                                                                                                                                                                                                                                                   | Prism                                       | 30      | 9-1/8"      | Dark   |
| Panama                                                                                                                                                                                                                                                                                                                                                                                                                                                                                                                                                                                                                                                                                                                                                                                                                                                                                                                                                                                                                                                                                                                                                                                                                                                                                                                                                                                                                                                                                                                                                                                                                                                                                                                                                                                                                                                                                                                                                                                                                                                                                                                         | Royal Prism                                 | 30      | 10"         | Medium |
| Renegade NEW                                                                                                                                                                                                                                                                                                                                                                                                                                                                                                                                                                                                                                                                                                                                                                                                                                                                                                                                                                                                                                                                                                                                                                                                                                                                                                                                                                                                                                                                                                                                                                                                                                                                                                                                                                                                                                                                                                                                                                                                                                                                                                                   | Blue Mosaic                                 | 30      | 9"          | Medium |
| Stonebraid                                                                                                                                                                                                                                                                                                                                                                                                                                                                                                                                                                                                                                                                                                                                                                                                                                                                                                                                                                                                                                                                                                                                                                                                                                                                                                                                                                                                                                                                                                                                                                                                                                                                                                                                                                                                                                                                                                                                                                                                                                                                                                                     | Royal Prism                                 | 30      | 8-1/2"      | Medium |
| Summerwave                                                                                                                                                                                                                                                                                                                                                                                                                                                                                                                                                                                                                                                                                                                                                                                                                                                                                                                                                                                                                                                                                                                                                                                                                                                                                                                                                                                                                                                                                                                                                                                                                                                                                                                                                                                                                                                                                                                                                                                                                                                                                                                     | Deep Blue Fusion                            | 30 & 40 | 9"          | Dark   |
| Tan Sierra                                                                                                                                                                                                                                                                                                                                                                                                                                                                                                                                                                                                                                                                                                                                                                                                                                                                                                                                                                                                                                                                                                                                                                                                                                                                                                                                                                                                                                                                                                                                                                                                                                                                                                                                                                                                                                                                                                                                                                                                                                                                                                                     | Gold Pebble                                 | 30      | 14"         | Light  |
| Terrazzo                                                                                                                                                                                                                                                                                                                                                                                                                                                                                                                                                                                                                                                                                                                                                                                                                                                                                                                                                                                                                                                                                                                                                                                                                                                                                                                                                                                                                                                                                                                                                                                                                                                                                                                                                                                                                                                                                                                                                                                                                                                                                                                       | Coral                                       | 30      | 10"         | Medium |
| Terrazzo NEW                                                                                                                                                                                                                                                                                                                                                                                                                                                                                                                                                                                                                                                                                                                                                                                                                                                                                                                                                                                                                                                                                                                                                                                                                                                                                                                                                                                                                                                                                                                                                                                                                                                                                                                                                                                                                                                                                                                                                                                                                                                                                                                   | Electric Aquarius - Electric Blue Base Film | 30      | 10"         | Dark   |
| Vintage Mosaic                                                                                                                                                                                                                                                                                                                                                                                                                                                                                                                                                                                                                                                                                                                                                                                                                                                                                                                                                                                                                                                                                                                                                                                                                                                                                                                                                                                                                                                                                                                                                                                                                                                                                                                                                                                                                                                                                                                                                                                                                                                                                                                 | Blue Mosaic                                 | 30      | 9"          | Medium |
| NEW for 2019                                                                                                                                                                                                                                                                                                                                                                                                                                                                                                                                                                                                                                                                                                                                                                                                                                                                                                                                                                                                                                                                                                                                                                                                                                                                                                                                                                                                                                                                                                                                                                                                                                                                                                                                                                                                                                                                                                                                                                                                                                                                                                                   | Pixel Blue Pearl Pearlscape Collection®     | 30      | Full Floor  | Medium |
| NEW for 2019                                                                                                                                                                                                                                                                                                                                                                                                                                                                                                                                                                                                                                                                                                                                                                                                                                                                                                                                                                                                                                                                                                                                                                                                                                                                                                                                                                                                                                                                                                                                                                                                                                                                                                                                                                                                                                                                                                                                                                                                                                                                                                                   | Onyx                                        | 30      | Full Floor  | Dark   |
| NEW for 2019                                                                                                                                                                                                                                                                                                                                                                                                                                                                                                                                                                                                                                                                                                                                                                                                                                                                                                                                                                                                                                                                                                                                                                                                                                                                                                                                                                                                                                                                                                                                                                                                                                                                                                                                                                                                                                                                                                                                                                                                                                                                                                                   | Urban Marble                                | 30      | Full Floor  | Light  |
| 4. All similificate examples are facility that in a surrous conduction of the surrous and a large examples and the surrous and |                                             |         |             |        |