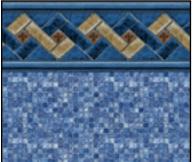

GULF COAST TAN SEASTONE 30 GA

NANTUCKET
BLUE SEASTONE
30 GA

RENEGADE **BLUE MOSAIC** 30 GA

5

**BAROLO PRISM** 30 GA

**CAPRI** FRESCO II 30 GA

COBALT LAKE **GREY MOSAIC** *30 GA* 

**CHARLESTON** PRISM 30 GA

COURTSTONE NATURAL GREY 30 GA

COURTSTONE
BLUE
NATURAL BLUE

30 GA

HAMPTON SEAGLASS 30 GA

COVENTRY
PRISM
30 GA

INDIGO MARBLE
BLUE GRANITE
30 & 40 GA

LEGENDS
DEEP BLUE FUSION
30 GA

MOUNTAIN
TOP
BLUE MOSAIC
30 GA

### 2019 Vinyl Liner Selection Specifications

| Pattern Name                                                                                                                                                                                                                                                                                                                                                                                                                                                                                                                                                                                                                                                                                                                                                                                                                                                                                                                                                                                                                                                                                                                                                                                                                                                                                                                                                                                                                                                                                                                                                                                                                                                                                                                                                                                                                                                                                                                                                                                                                                                                                                                   | Floor Patterns                              | GA Wgt  | Tile Height | Shade  |
|--------------------------------------------------------------------------------------------------------------------------------------------------------------------------------------------------------------------------------------------------------------------------------------------------------------------------------------------------------------------------------------------------------------------------------------------------------------------------------------------------------------------------------------------------------------------------------------------------------------------------------------------------------------------------------------------------------------------------------------------------------------------------------------------------------------------------------------------------------------------------------------------------------------------------------------------------------------------------------------------------------------------------------------------------------------------------------------------------------------------------------------------------------------------------------------------------------------------------------------------------------------------------------------------------------------------------------------------------------------------------------------------------------------------------------------------------------------------------------------------------------------------------------------------------------------------------------------------------------------------------------------------------------------------------------------------------------------------------------------------------------------------------------------------------------------------------------------------------------------------------------------------------------------------------------------------------------------------------------------------------------------------------------------------------------------------------------------------------------------------------------|---------------------------------------------|---------|-------------|--------|
| Bali                                                                                                                                                                                                                                                                                                                                                                                                                                                                                                                                                                                                                                                                                                                                                                                                                                                                                                                                                                                                                                                                                                                                                                                                                                                                                                                                                                                                                                                                                                                                                                                                                                                                                                                                                                                                                                                                                                                                                                                                                                                                                                                           | Blue Granite                                | 30      | 9"          | Dark   |
| Barolo                                                                                                                                                                                                                                                                                                                                                                                                                                                                                                                                                                                                                                                                                                                                                                                                                                                                                                                                                                                                                                                                                                                                                                                                                                                                                                                                                                                                                                                                                                                                                                                                                                                                                                                                                                                                                                                                                                                                                                                                                                                                                                                         | Prism                                       | 30      | 10"         | Dark   |
| Capri                                                                                                                                                                                                                                                                                                                                                                                                                                                                                                                                                                                                                                                                                                                                                                                                                                                                                                                                                                                                                                                                                                                                                                                                                                                                                                                                                                                                                                                                                                                                                                                                                                                                                                                                                                                                                                                                                                                                                                                                                                                                                                                          | Fresco II                                   | 30      | 8-5/8"      | Light  |
| Charleston                                                                                                                                                                                                                                                                                                                                                                                                                                                                                                                                                                                                                                                                                                                                                                                                                                                                                                                                                                                                                                                                                                                                                                                                                                                                                                                                                                                                                                                                                                                                                                                                                                                                                                                                                                                                                                                                                                                                                                                                                                                                                                                     | Prism                                       | 30      | 9"          | Dark   |
| Colbalt Lake                                                                                                                                                                                                                                                                                                                                                                                                                                                                                                                                                                                                                                                                                                                                                                                                                                                                                                                                                                                                                                                                                                                                                                                                                                                                                                                                                                                                                                                                                                                                                                                                                                                                                                                                                                                                                                                                                                                                                                                                                                                                                                                   | Grey Mosaic                                 | 30      | 9"          | Light  |
| Courtstone                                                                                                                                                                                                                                                                                                                                                                                                                                                                                                                                                                                                                                                                                                                                                                                                                                                                                                                                                                                                                                                                                                                                                                                                                                                                                                                                                                                                                                                                                                                                                                                                                                                                                                                                                                                                                                                                                                                                                                                                                                                                                                                     | Natural Grey                                | 30      | 11"         | Light  |
| Courtstone Blue                                                                                                                                                                                                                                                                                                                                                                                                                                                                                                                                                                                                                                                                                                                                                                                                                                                                                                                                                                                                                                                                                                                                                                                                                                                                                                                                                                                                                                                                                                                                                                                                                                                                                                                                                                                                                                                                                                                                                                                                                                                                                                                | Natural Blue                                | 30      | 11"         | Dark   |
| Coventry                                                                                                                                                                                                                                                                                                                                                                                                                                                                                                                                                                                                                                                                                                                                                                                                                                                                                                                                                                                                                                                                                                                                                                                                                                                                                                                                                                                                                                                                                                                                                                                                                                                                                                                                                                                                                                                                                                                                                                                                                                                                                                                       | Prism                                       | 30      | 9"          | Dark   |
| Gulf Coast NEW                                                                                                                                                                                                                                                                                                                                                                                                                                                                                                                                                                                                                                                                                                                                                                                                                                                                                                                                                                                                                                                                                                                                                                                                                                                                                                                                                                                                                                                                                                                                                                                                                                                                                                                                                                                                                                                                                                                                                                                                                                                                                                                 | Tan Seastone                                | 30      | 10-1/2"     | Light  |
| Hampton                                                                                                                                                                                                                                                                                                                                                                                                                                                                                                                                                                                                                                                                                                                                                                                                                                                                                                                                                                                                                                                                                                                                                                                                                                                                                                                                                                                                                                                                                                                                                                                                                                                                                                                                                                                                                                                                                                                                                                                                                                                                                                                        | Seaglass                                    | 30      | 9-5/8"      | Medium |
| Indigo Marble                                                                                                                                                                                                                                                                                                                                                                                                                                                                                                                                                                                                                                                                                                                                                                                                                                                                                                                                                                                                                                                                                                                                                                                                                                                                                                                                                                                                                                                                                                                                                                                                                                                                                                                                                                                                                                                                                                                                                                                                                                                                                                                  | Blue Granite                                | 30 & 40 | 9-1/4"      | Dark   |
| Legends                                                                                                                                                                                                                                                                                                                                                                                                                                                                                                                                                                                                                                                                                                                                                                                                                                                                                                                                                                                                                                                                                                                                                                                                                                                                                                                                                                                                                                                                                                                                                                                                                                                                                                                                                                                                                                                                                                                                                                                                                                                                                                                        | Deep Blue Fusion                            | 30      | 9"          | Dark   |
| Marble Inlay                                                                                                                                                                                                                                                                                                                                                                                                                                                                                                                                                                                                                                                                                                                                                                                                                                                                                                                                                                                                                                                                                                                                                                                                                                                                                                                                                                                                                                                                                                                                                                                                                                                                                                                                                                                                                                                                                                                                                                                                                                                                                                                   | Crystal                                     | 30      | 9-1/2"      | Light  |
| Mountain Top                                                                                                                                                                                                                                                                                                                                                                                                                                                                                                                                                                                                                                                                                                                                                                                                                                                                                                                                                                                                                                                                                                                                                                                                                                                                                                                                                                                                                                                                                                                                                                                                                                                                                                                                                                                                                                                                                                                                                                                                                                                                                                                   | Blue Mosaic                                 | 30      | 8-7/8"      | Medium |
| Nantucket NEW                                                                                                                                                                                                                                                                                                                                                                                                                                                                                                                                                                                                                                                                                                                                                                                                                                                                                                                                                                                                                                                                                                                                                                                                                                                                                                                                                                                                                                                                                                                                                                                                                                                                                                                                                                                                                                                                                                                                                                                                                                                                                                                  | Blue Seastone                               | 30      | 10-1/2"     | Medium |
| Ocean Barolo                                                                                                                                                                                                                                                                                                                                                                                                                                                                                                                                                                                                                                                                                                                                                                                                                                                                                                                                                                                                                                                                                                                                                                                                                                                                                                                                                                                                                                                                                                                                                                                                                                                                                                                                                                                                                                                                                                                                                                                                                                                                                                                   | Natural Blue                                | 30      | 10"         | Dark   |
| Oxford                                                                                                                                                                                                                                                                                                                                                                                                                                                                                                                                                                                                                                                                                                                                                                                                                                                                                                                                                                                                                                                                                                                                                                                                                                                                                                                                                                                                                                                                                                                                                                                                                                                                                                                                                                                                                                                                                                                                                                                                                                                                                                                         | Electric Aquarius - Electric Blue Base Film | 30      | 8"          | Dark   |
| Pacific Tide                                                                                                                                                                                                                                                                                                                                                                                                                                                                                                                                                                                                                                                                                                                                                                                                                                                                                                                                                                                                                                                                                                                                                                                                                                                                                                                                                                                                                                                                                                                                                                                                                                                                                                                                                                                                                                                                                                                                                                                                                                                                                                                   | Prism                                       | 30      | 9-1/8"      | Dark   |
| Panama                                                                                                                                                                                                                                                                                                                                                                                                                                                                                                                                                                                                                                                                                                                                                                                                                                                                                                                                                                                                                                                                                                                                                                                                                                                                                                                                                                                                                                                                                                                                                                                                                                                                                                                                                                                                                                                                                                                                                                                                                                                                                                                         | Royal Prism                                 | 30      | 10"         | Medium |
| Renegade NEW                                                                                                                                                                                                                                                                                                                                                                                                                                                                                                                                                                                                                                                                                                                                                                                                                                                                                                                                                                                                                                                                                                                                                                                                                                                                                                                                                                                                                                                                                                                                                                                                                                                                                                                                                                                                                                                                                                                                                                                                                                                                                                                   | Blue Mosaic                                 | 30      | 9"          | Medium |
| Stonebraid                                                                                                                                                                                                                                                                                                                                                                                                                                                                                                                                                                                                                                                                                                                                                                                                                                                                                                                                                                                                                                                                                                                                                                                                                                                                                                                                                                                                                                                                                                                                                                                                                                                                                                                                                                                                                                                                                                                                                                                                                                                                                                                     | Royal Prism                                 | 30      | 8-1/2"      | Medium |
| Summerwave                                                                                                                                                                                                                                                                                                                                                                                                                                                                                                                                                                                                                                                                                                                                                                                                                                                                                                                                                                                                                                                                                                                                                                                                                                                                                                                                                                                                                                                                                                                                                                                                                                                                                                                                                                                                                                                                                                                                                                                                                                                                                                                     | Deep Blue Fusion                            | 30 & 40 | 9"          | Dark   |
| Tan Sierra                                                                                                                                                                                                                                                                                                                                                                                                                                                                                                                                                                                                                                                                                                                                                                                                                                                                                                                                                                                                                                                                                                                                                                                                                                                                                                                                                                                                                                                                                                                                                                                                                                                                                                                                                                                                                                                                                                                                                                                                                                                                                                                     | Gold Pebble                                 | 30      | 14"         | Light  |
| Terrazzo                                                                                                                                                                                                                                                                                                                                                                                                                                                                                                                                                                                                                                                                                                                                                                                                                                                                                                                                                                                                                                                                                                                                                                                                                                                                                                                                                                                                                                                                                                                                                                                                                                                                                                                                                                                                                                                                                                                                                                                                                                                                                                                       | Coral                                       | 30      | 10"         | Medium |
| Terrazzo NEW                                                                                                                                                                                                                                                                                                                                                                                                                                                                                                                                                                                                                                                                                                                                                                                                                                                                                                                                                                                                                                                                                                                                                                                                                                                                                                                                                                                                                                                                                                                                                                                                                                                                                                                                                                                                                                                                                                                                                                                                                                                                                                                   | Electric Aquarius - Electric Blue Base Film | 30      | 10"         | Dark   |
| Vintage Mosaic                                                                                                                                                                                                                                                                                                                                                                                                                                                                                                                                                                                                                                                                                                                                                                                                                                                                                                                                                                                                                                                                                                                                                                                                                                                                                                                                                                                                                                                                                                                                                                                                                                                                                                                                                                                                                                                                                                                                                                                                                                                                                                                 | Blue Mosaic                                 | 30      | 9"          | Medium |
| NEW for 2019                                                                                                                                                                                                                                                                                                                                                                                                                                                                                                                                                                                                                                                                                                                                                                                                                                                                                                                                                                                                                                                                                                                                                                                                                                                                                                                                                                                                                                                                                                                                                                                                                                                                                                                                                                                                                                                                                                                                                                                                                                                                                                                   | Pixel Blue Pearl Pearlscape Collection®     | 30      | Full Floor  | Medium |
| NEW for 2019                                                                                                                                                                                                                                                                                                                                                                                                                                                                                                                                                                                                                                                                                                                                                                                                                                                                                                                                                                                                                                                                                                                                                                                                                                                                                                                                                                                                                                                                                                                                                                                                                                                                                                                                                                                                                                                                                                                                                                                                                                                                                                                   | Onyx                                        | 30      | Full Floor  | Dark   |
| NEW for 2019                                                                                                                                                                                                                                                                                                                                                                                                                                                                                                                                                                                                                                                                                                                                                                                                                                                                                                                                                                                                                                                                                                                                                                                                                                                                                                                                                                                                                                                                                                                                                                                                                                                                                                                                                                                                                                                                                                                                                                                                                                                                                                                   | Urban Marble                                | 30      | Full Floor  | Light  |
| 4. All similificate examples are facility that in a surrous conduction of the surrous and a large examples and the surrous and |                                             |         |             |        |